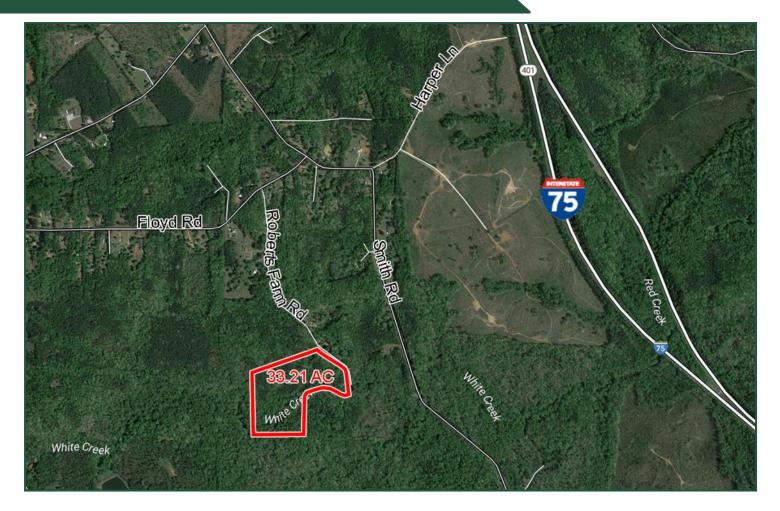

## **33.21 Acres Monroe County** Roberts Farm Rd Forsyth, GA 31029

- LOT SIZE: 33.21± Acres
- **ZONING:** Agricultural
  - **NOTES:** Located in Monroe County. Large Creek (White Creek) bisects property. Wooded with large Pines and mature Hardwoods. Large granite outcroppings. Paved road frontage. Very unique property.