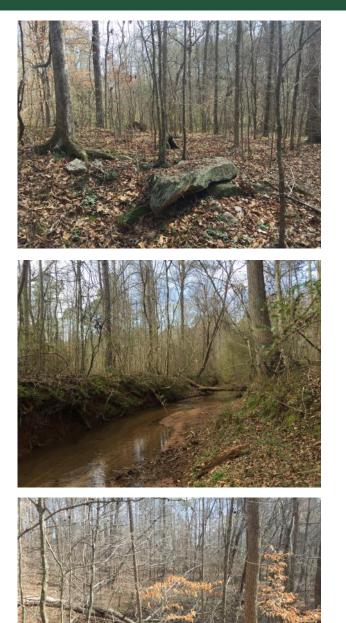

## **33.21 Acres Monroe County** Roberts Farm Rd Forsyth, GA 31029

- LOT SIZE: 33.21± Acres
- **ZONING:** Agricultural
  - **NOTES:** Located in Monroe County. Large Creek (White Creek) bisects property. Wooded with large Pines and mature Hardwoods. Large granite outcroppings. Paved road frontage. Very unique property.