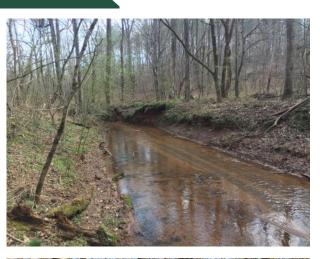

## **33.21 Acres Monroe County** Roberts Farm Rd Forsyth, GA 31029

- LOT SIZE: 33.21± Acres
- **ZONING:** Agricultural
  - **NOTES:** Located in Monroe County. Large Creek (White Creek) bisects property. Wooded with large Pines and mature Hardwoods. Large granite outcroppings. Paved road frontage. Very unique property.