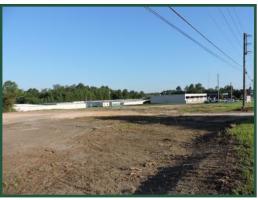

## Commercial Site Cleared, Graded and Ready 1.64 Acre Lot For Sale 2259 & 2273 Heath Road Macon, GA 31220

1.64 ac (2 parcels) **Lot Size:** 

245 Frontage: Depth: 300'

**Utilities:** All available Taxes: \$2,360.68

• Convenient to I-475, Hwy 74, Mercer University Dr., Thomaston Rd., Lake Tobesofkee and

Middle Georgia State University.

• Commercial site cleared, graded and ready