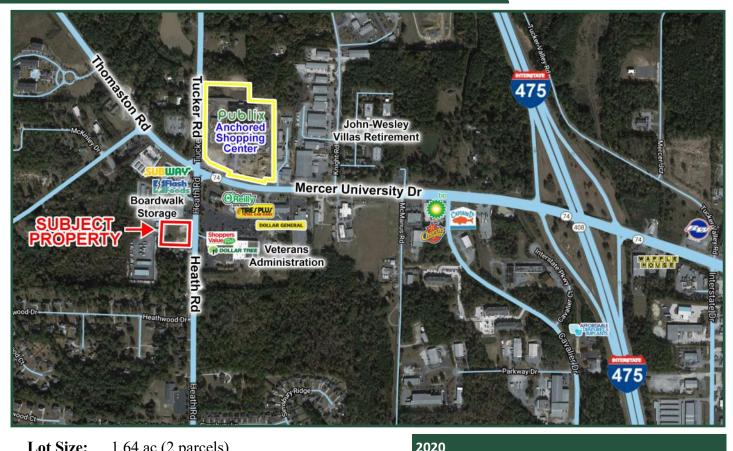

Now Open (June 2020) - Across Thomaston Road (Hwy 74) a new retail development with

**Demographics** 

**Population** 

**Median Age** 

Avg. HHI

Publix as anchor tenant. (see aerial) • Ideal location for retail, fast food or office.

Zoning: Ag **Topography:** Level 5,700 vpd Traffic:

Notes:

Veteran's Administration, Boardwalk Storage, Dollar General, O'Reilly Auto Parts, Shopper's **Neighbors:** 

Value Grocery Store, Flash Foods & Tires Plus Auto Care.