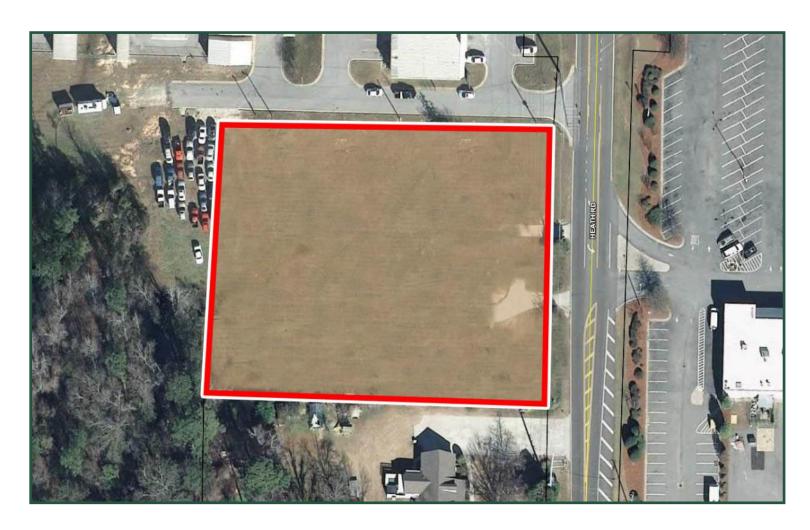

## Commercial Site Cleared, Graded and Ready 1.64 Acre Lot For Sale 2259 & 2273 Heath Road Macon, GA 31220

1.64 ac (2 parcels) **Lot Size:** 

245 Frontage: Depth: 300'

**Utilities:** All available Taxes: \$2,360.68

• Convenient to I-475, Hwy 74, Mercer University Dr., Thomaston Rd., Lake Tobesofkee and

Middle Georgia State University.

• Commercial site cleared, graded and ready