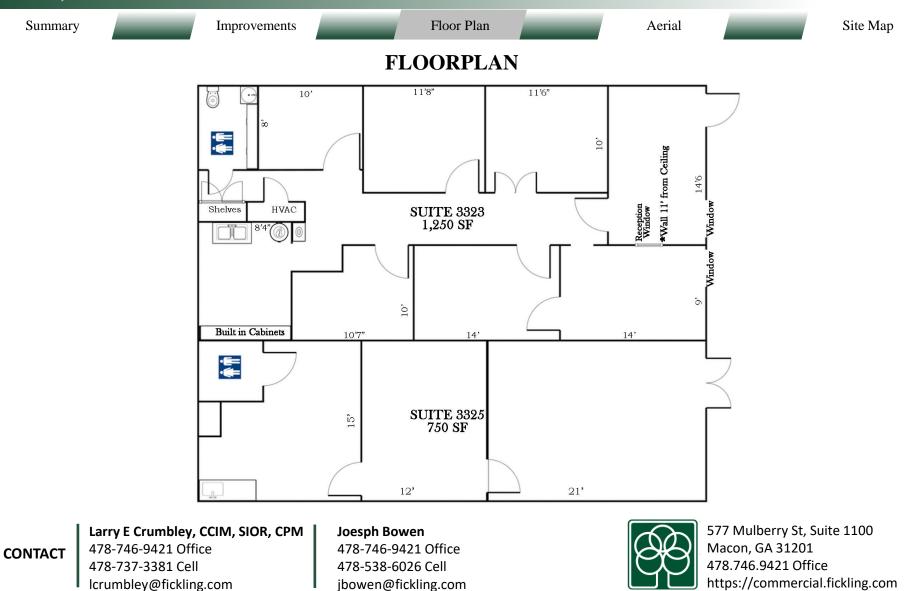

### **PROPERTY INFORMATION**

| BUILDING:         |                                                              |
|-------------------|--------------------------------------------------------------|
| Property Address: | 3309-3329 Northside Dr<br>Macon, GA 31210                    |
| County:           | Bibb                                                         |
| Total Available:  | ±2,000 SF                                                    |
|                   | Suite 3323: 1,250 SF<br>Suite 3325: 750 SF                   |
| Utilities:        | All utilities available                                      |
| Year Built:       | Built 1984                                                   |
| Parking:          | Ample and shared                                             |
| Signage:          | Pylon                                                        |
| Traffic Count:    | Northside Drive – 10,223 VPD<br>Riverside Drive – 14,766 VPD |

Lease Price: 2,000 SF - Rent: \$2,300/month Suite 3323: 1,250 SF - Rent: \$1,400/month Suite 3325: 750 SF - Rent: \$900/month

> Rents include CAM, Taxes & Insurance Rent could vary, depending upon improvements (Owner will construct offices for qualified businesses) Property is owned by a GA Licensed Real Estate Agent

The 1,250 SF space was previously home to a longstanding chiropractic service for over 20 years, making it a proven location for professional or wellness-based tenants.

The landlord will build out offices for qualified tenants making this a turnkey opportunity in a growing corridor. The adjacent 750 SF suite can be added for a total of 2,000 SF.