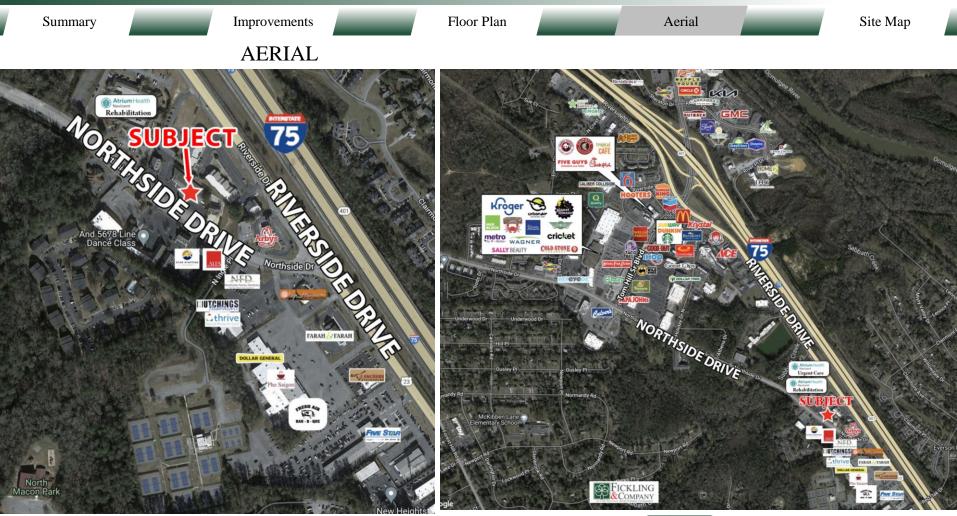

Summary

Improvements

Floor Plan

Aerial

Located on Northside Drive, just one block from

Riverside Drive and with quick access to I-75, this

property is ideal for office, medical, retail, or

Nearby Businesses include: Georgia Diversified

Brokers, Georgia Cardiology Associates, Colonial Life Insurance, State Farm Insurance, Stone Insurance,

Atrium Health Navicent Rehabilitation, Atrium Health

**1 MILE** 

3,966

38.3

\$90,508

LOCATION INFORMATION:

professional service users.

**DEMOGRAPHICS** 

POPULATION

**MEDIAN AGE** 

AVG HH INCOME

2024

Navicent Urgent Care and Arby's.

Site Map