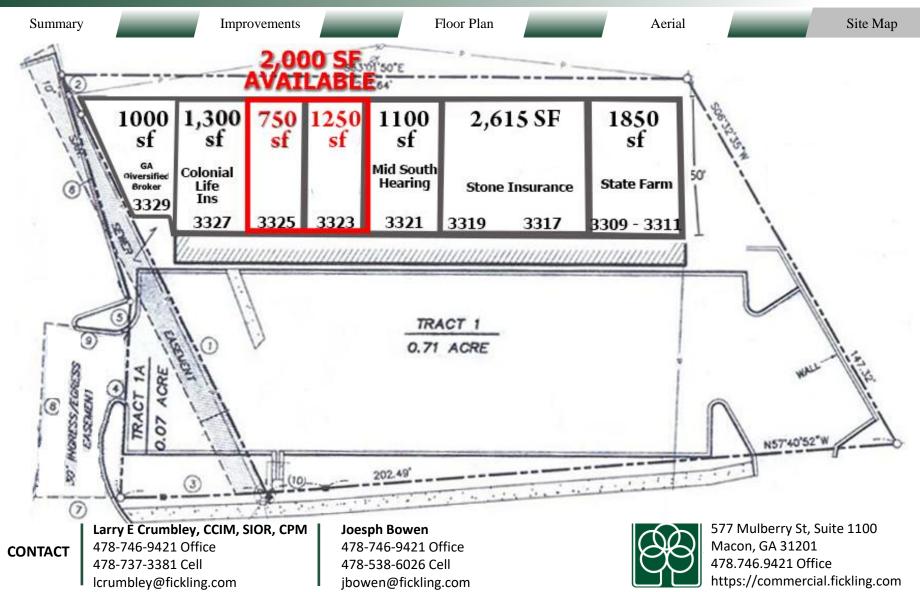

### **PROPERTY INFORMATION**

| BUILDING:         |                                                              |
|-------------------|--------------------------------------------------------------|
| Property Address: | 3309-3329 Northside Dr<br>Macon, GA 31210                    |
| County:           | Bibb                                                         |
| Total Available:  | ±2,000 SF                                                    |
|                   | Suite 3323: 1,250 SF<br>Suite 3325: 750 SF                   |
| Utilities:        | All utilities available                                      |
| Year Built:       | Built 1984                                                   |
| Parking:          | Ample and shared                                             |
| Signage:          | Pylon                                                        |
| Traffic Count:    | Northside Drive – 10,223 VPD<br>Riverside Drive – 14,766 VPD |

Lease Price: 2,000 SF - Rent: \$2,300/month Suite 3323: 1,250 SF - Rent: \$1,400/month Suite 3325: 750 SF - Rent: \$900/month

> Rents include CAM, Taxes & Insurance Rent could vary, depending upon improvements (Owner will construct offices for qualified businesses) Property is owned by a GA Licensed Real Estate Agent

The 1,250 SF space was previously home to a longstanding chiropractic service for over 20 years, making it a proven location for professional or wellness-based tenants.

The landlord will build out offices for qualified tenants making this a turnkey opportunity in a growing corridor. The adjacent 750 SF suite can be added for a total of 2,000 SF.