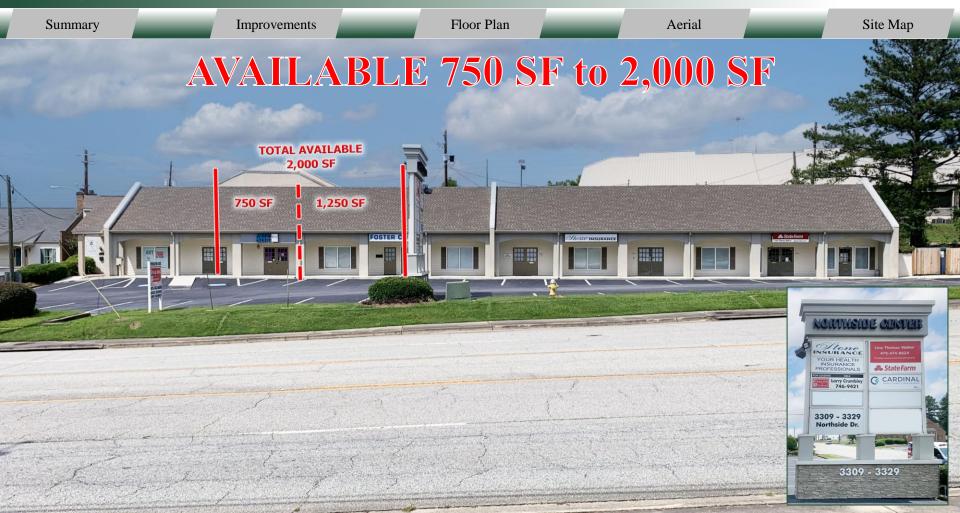

### **PROPERTY INFORMATION**

| BUILDING:         |                                                              |
|-------------------|--------------------------------------------------------------|
| Property Address: | 3309-3329 Northside Dr<br>Macon, GA 31210                    |
| County:           | Bibb                                                         |
| Total Available:  | ±2,000 SF                                                    |
|                   | Suite 3323: 1,250 SF<br>Suite 3325: 750 SF                   |
| Utilities:        | All utilities available                                      |
| Year Built:       | Built 1984                                                   |
| Parking:          | Ample and shared                                             |
| Signage:          | Pylon                                                        |
| Traffic Count:    | Northside Drive – 10,223 VPD<br>Riverside Drive – 14,766 VPD |

Lease Price: 2,000 SF - Rent: \$2,300/month Suite 3323: 1,250 SF - Rent: \$1,400/month Suite 3325: 750 SF - Rent: \$900/month

> Rents include CAM, Taxes & Insurance Rent could vary, depending upon improvements (Owner will construct offices for qualified businesses) Property is owned by a GA Licensed Real Estate Agent

#### **PROPERTY**:

This  $\pm 9,715$  SF commercial strip center offers excellent visibility and accessibility in the heart of North Macon.

The center features ample paved parking, pylon Northside Dr. signage, and a strong traffic count of over 10,223 vehicles per day.

The 1,250 SF space was previously home to a longstanding chiropractic service for over 20 years, making it a proven location for professional or wellness-based tenants.

The landlord will build out offices for qualified tenants making this a turnkey opportunity in a growing corridor. The adjacent 750 SF suite can be added for a total of 2,000 SF.