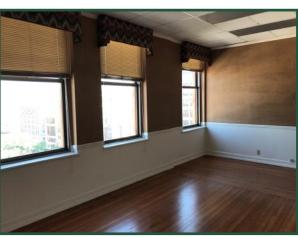

## 9th Floor - American Federal Building

**Building Size:** 71,720 sf

- 14x14 Office with Storage

- 10x12 Office with Storage- 20x12 Office with Storage

Year Built: 1911

Ceiling Height: 12' ceilings

**Parking:** Street & parking deck available **Utilities:** All available (paid by owner)

#### **OFFICES FOR LEASE**

9th Floor - American Federal Building

**Building Lobby** 

Shared Conference Room

14' x 14' Office

10' x 12' Office

20' x 12' Office