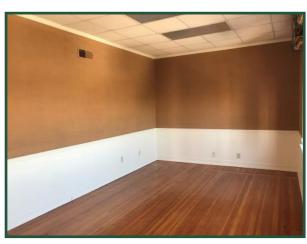

## 9th Floor - American Federal Building

**Building Size:** 71,720 sf

- 14x14 Office with Storage

- 10x12 Office with Storage- 20x12 Office with Storage

Year Built: 1911

Ceiling Height: 12' ceilings

**Parking:** Street & parking deck available **Utilities:** All available (paid by owner)

#### **OFFICES FOR LEASE**

9th Floor - American Federal Building

**Building Lobby** 

Shared Conference Room

14' x 14' Office

10' x 12' Office

20' x 12' Office