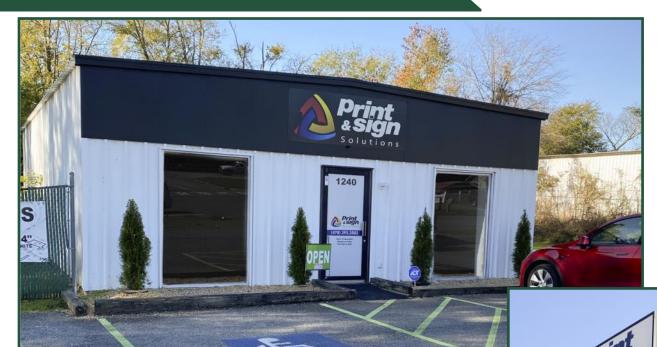

### Former Title Bucks - For Lease 1240 N. Columbia Street Milledgeville, GA 31061

Lot Size: .71 acres
Building Size: 1,500 sf

Frontage: 150'±
Utilities: All available

Zoning: CC

Traffic: 24,900 VPD

Parking: 8 spaces

Year Built: 1995

**Neighbors:** The County Annex, State Farm, Liberty Tax, Aaron Rentals, Citi Trends, Harbor Freight (under con-

struction), Lowes, Dollar General, Zaxby's and Krispy Kreme

Avg. HHI

2021

**Population** 

**Median Age** 

**Notes:** This free standing building is just outside of former Piggly Wiggly Shopping Center. Harbor Freight is

3 Mile

19,958

31.9

\$48,741

5 Mile

30,334

34.6

\$54,438

10 Mile

47,377

37.1

\$62,047

taking a portion of Piggly Wiggly. Property is fenced with roll-up rear door. Also features a back ware-

house area and open front office/showroom. Great visibility and signage.

# Lease Rate: \$2,000/month

FOR MORE INFORMATION CONTACT

Trip Wilhoit, CCIM, ALC 478-746-9421 (O) 478-960-4080 (C) trip@fickling.com

Patty Burns, CCIM, ALC 478-746-9421 (O) 478-951-5100 (C) patty@fickling.com

## Former Title Bucks 1240 N. Columbia Street Milledgeville, GA 31061