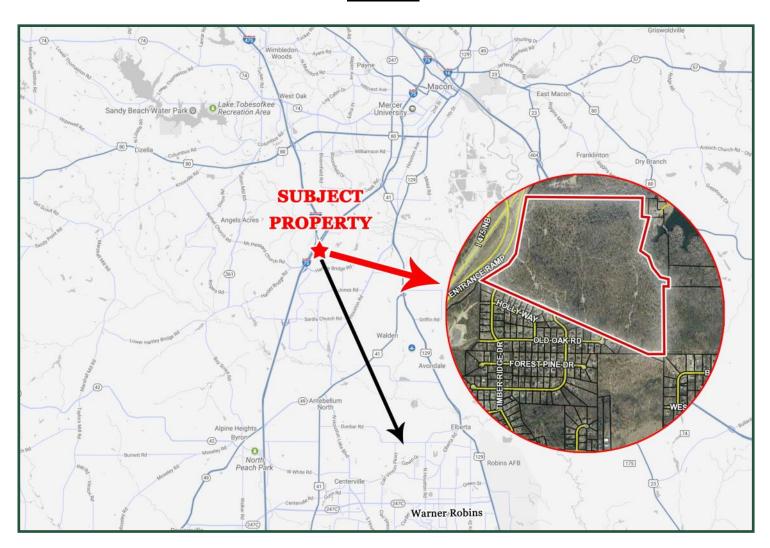

# 160.34± ACRES 194 Timber Ridge Dr Macon, GA 31216

### **MAP**

FOR MORE INFORMATION CONTACT

Brice Burns

Cell: 478-733-4245 Main: 478-746-9421 bburns@fickling.com