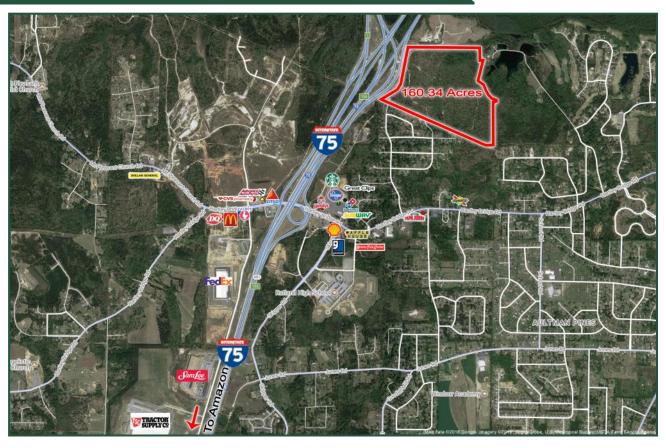

### **MAP**

FOR MORE INFORMATION CONTACT

Brice Burns

Cell: 478-733-4245 Main: 478-746-9421 bburns@fickling.com

# 160.34± ACRES 194 Timber Ridge Dr Macon, GA 31216

### **MAP**

FOR MORE INFORMATION CONTACT

**Brice Burns** 

Cell: 478-733-4245 Main: 478-746-9421 bburns@fickling.com