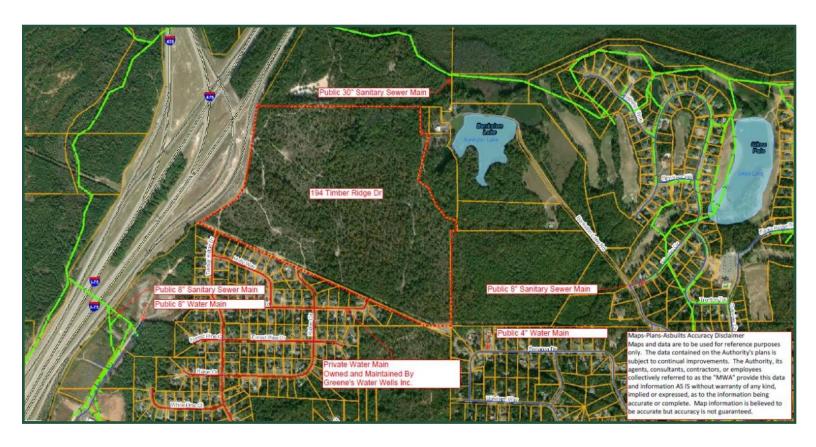

# 160.34± ACRES 194 Timber Ridge Dr Macon, GA 31216

### **MAP**

FOR MORE INFORMATION CONTACT

**Brice Burns** 

Cell: 478-733-4245 Main: 478-746-9421 bburns@fickling.com