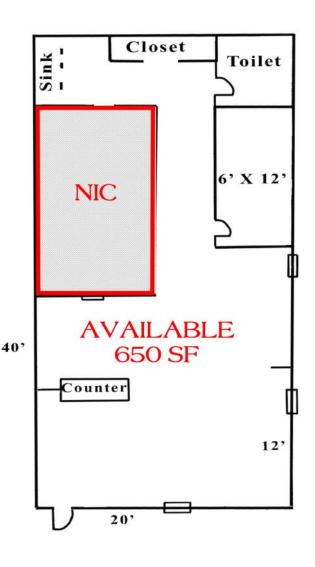

# **Suite C**

FOR MORE INFORMATION CONTACT

Chuck R. Minshew, Commercial Sales & Leasing 478-741-2564 cminshew@fickling.com

### **Available Suites:**

**Suite A** - approximately 1,089 sf - \$12.00 SF/NNN **Suite C** - approximately 650 sf - \$12.00 SF/NNN

| 2018 DEMOGRAPHICS |          |          |          |
|-------------------|----------|----------|----------|
|                   | 1 Mile   | 3 Mile   | 5 Mile   |
| Population        | 4,019    | 25,863   | 70,624   |
| Median Age        | 37       | 35.8     | 36.2     |
| Ave HH Income     | \$63,644 | \$82,732 | \$68,486 |