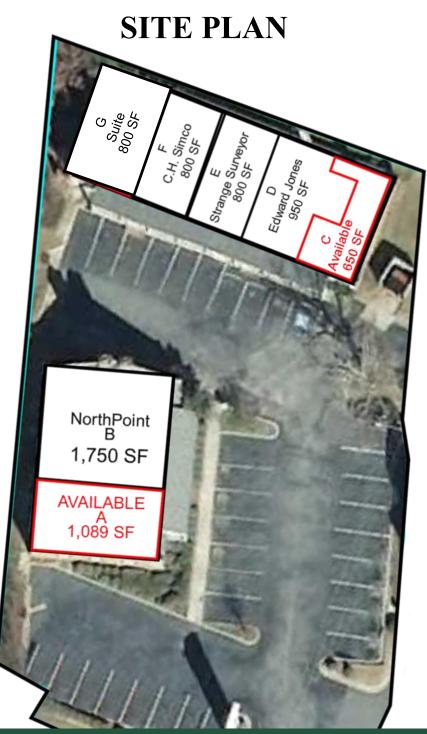

### **Available Suites:**

**Suite A** - approximately 1,089 sf - \$12.00 SF/NNN **Suite C** - approximately 650 sf - \$12.00 SF/NNN

| 2018 DEMOGRAPHICS |          |          |          |
|-------------------|----------|----------|----------|
|                   | 1 Mile   | 3 Mile   | 5 Mile   |
| Population        | 4,019    | 25,863   | 70,624   |
| Median Age        | 37       | 35.8     | 36.2     |
| Ave HH Income     | \$63,644 | \$82,732 | \$68,486 |

# **Suite A**