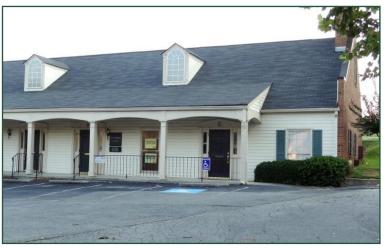

## Office Space For Lease Northside Courtyard 3333 Northside Dr. | Macon | Georgia | 31210

- 650 SF and 1,089 SF Available
- North Macon location with excellent access to Downtown Macon, I-75 and I-16
- Adjacent to Central Georgia Rehabilitation Hospital
- Suites are "move in" ready
- Owner will improve for qualified tenant
- Ample common parking

## Office Space For Lease Northside Courtyard 3333 Northside Dr. | Macon | Georgia | 31210

## Office Space For Lease Northside Courtyard 3333 Northside Dr. | Macon | Georgia | 31210

FOR MORE INFORMATION CONTACT

Chuck R. Minshew, Commercial Sales & Leasing 478-741-2564 eminshew@fickling.com