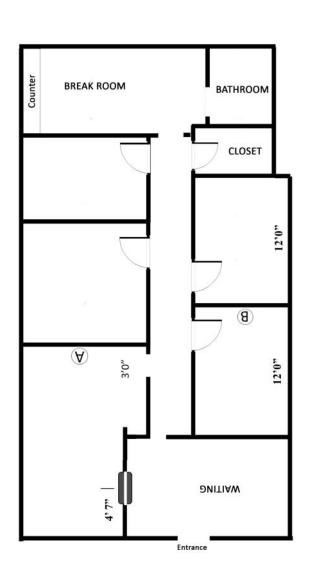

### **Available Suites:**

**Suite A** - approximately 1,089 sf - \$12.00 SF/NNN **Suite C** - approximately 650 sf - \$12.00 SF/NNN

| 2018 DEMOGRAPHICS |          |          |          |
|-------------------|----------|----------|----------|
|                   | 1 Mile   | 3 Mile   | 5 Mile   |
| Population        | 4,019    | 25,863   | 70,624   |
| Median Age        | 37       | 35.8     | 36.2     |
| Ave HH Income     | \$63,644 | \$82,732 | \$68,486 |

# **Suite A**

# **Suite C**

FOR MORE INFORMATION CONTACT

Chuck R. Minshew, Commercial Sales & Leasing 478-741-2564 cminshew@fickling.com