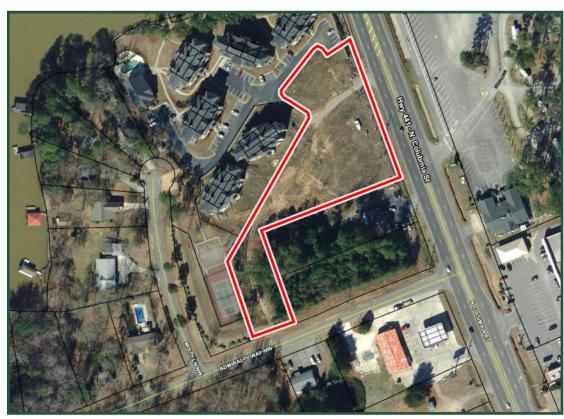

Lake View Commercial Lot - 1.98 Acres Highway 441 N @ Admiralty Way a.k.a: 114 Misty Lane | Milledgeville | GA | 30161

| <b>Sale Price:</b> | \$249,000 |
|--------------------|-----------|
|--------------------|-----------|

| Lot Size:   | 1.98 acres                             |
|-------------|----------------------------------------|
| Frontage:   | 353' on Highway 441                    |
| U           | 70' on Admiralty Way                   |
| Utilities:  | All available                          |
| Taxes:      | \$ 2,135.23                            |
| Topography: | Level & irregular in shape             |
| Zoning:     | County-Land Plan - No Zoning           |
| Notes:      | Lot is cleared and ready to build.     |
|             | Property fronting Highway 441 N.       |
|             | (N. Columbia St)                       |
|             | Located in front of the Harbor Condo's |
|             | and across from Little River RV Park   |
|             | Marina and RV campground. Ideal for    |
|             | condos, apartments, retail, hotel      |
|             | or restaurant. Approved for a North    |
|             | Columbia address. Has ingress & egress |
|             | at Hwy 441 & Admiralty way.            |