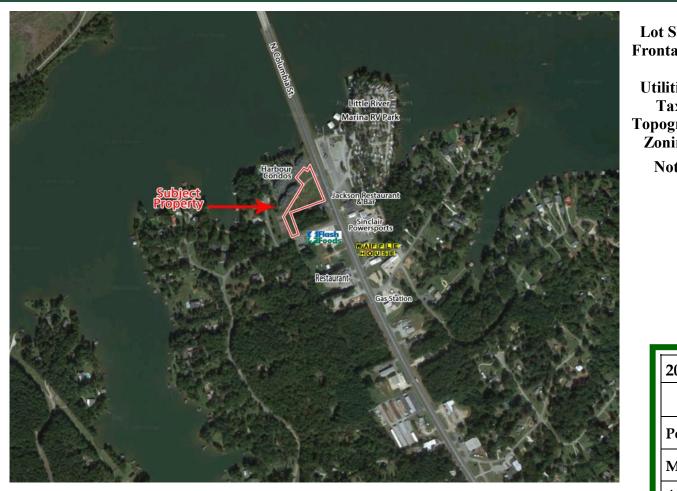

Lake View Commercial Lot - 1.98 Acres Highway 441 N @ Admiralty Way a.k.a: 114 Misty Lane | Milledgeville | GA | 30161

| <b>Sale Price:</b> | \$249,000 |
|--------------------|-----------|
|--------------------|-----------|

| Lot Size:   | 1.98 acres                             |
|-------------|----------------------------------------|
| Frontage:   | 353' on Highway 441                    |
| U           | 70' on Admiralty Way                   |
| Utilities:  | All available                          |
| Taxes:      | \$ 2,135.23                            |
| Topography: | Level & irregular in shape             |
| Zoning:     | County-Land Plan - No Zoning           |
| Notes:      | Lot is cleared and ready to build.     |
|             | Property fronting Highway 441 N.       |
|             | (N. Columbia St)                       |
|             | Located in front of the Harbor Condo's |
|             | and across from Little River RV Park   |
|             | Marina and RV campground. Ideal for    |
|             | condos, apartments, retail, hotel      |
|             | or restaurant. Approved for a North    |
|             | Columbia address. Has ingress & egress |
|             | at Hwy 441 & Admiralty way.            |