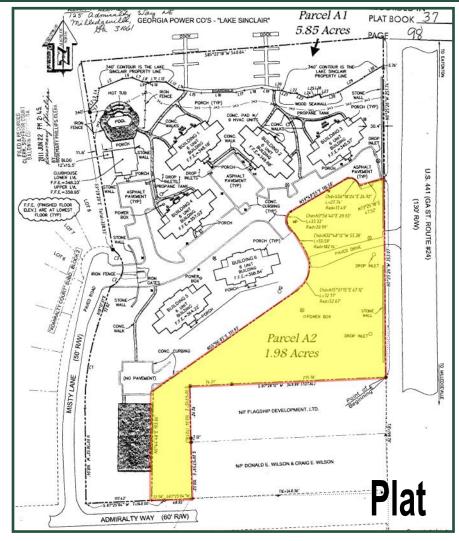

| Lot Size:   | 1.98 acres                             |
|-------------|----------------------------------------|
| Frontage:   | 353' on Highway 441                    |
| U           | 70' on Admiralty Way                   |
| Utilities:  | All available                          |
| Taxes:      | \$ 2,135.23                            |
| Topography: | Level & irregular in shape             |
| Zoning:     | County-Land Plan - No Zoning           |
| Notes:      | Lot is cleared and ready to build.     |
|             | Property fronting Highway 441 N.       |
|             | (N. Columbia St)                       |
|             | Located in front of the Harbor Condo's |
|             | and across from Little River RV Park   |
|             | Marina and RV campground. Ideal for    |
|             | condos, apartments, retail, hotel      |
|             | or restaurant. Approved for a North    |
|             | Columbia address. Has ingress & egress |
|             | at Hwy 441 & Admiralty way.            |