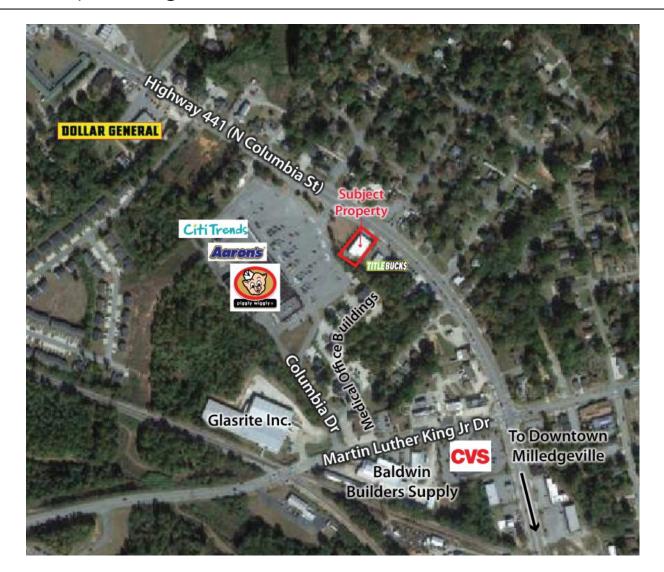

## **Showroom For Lease**

1300 N. Columbia St. | Milledgeville, GA

| Bldg Size: | 5,400 sf                                                                                                                                                                                                                                                    |
|------------|-------------------------------------------------------------------------------------------------------------------------------------------------------------------------------------------------------------------------------------------------------------|
| Lot Size:  | .50 acres                                                                                                                                                                                                                                                   |
| Frontage:  | 98' on Hwy 441                                                                                                                                                                                                                                              |
| Depth:     | 192'                                                                                                                                                                                                                                                        |
| Zoning:    | None—located in county                                                                                                                                                                                                                                      |
| Utilities: | All utilities available                                                                                                                                                                                                                                     |
| Traffic:   | 22,850 vehicles per day                                                                                                                                                                                                                                     |
| opography: | Level                                                                                                                                                                                                                                                       |
| Notes:     | Former furniture rental store<br>Ideal for showroom, ware-<br>house, and retail sales. The<br>front area is approximately<br>3,500 sf and 1,900 sf in the<br>back. Has roll-up door in<br>rear.<br>Neighbors include: Piggly<br>Wiggly, Citizrands, Agrap's |
|            | Wiggly, CitiTrends, Aaron's<br>Rental, Convenient to                                                                                                                                                                                                        |

hospital.

Lease Rate: \$2,500/mo NNN

**Commercial Division** 

577 Mulberry Street P.O. Box 310 Macon, GA 31202 (478) 746-9421 (478) 742-2015 FAX info@fickling.com EMAIL www.fickling.com

For information, contact: Trip Wilhoit, CCIM, ALC Patty Burns, CCIM, ALC 478.803.4121 478.803.4120

trip@fickling.com

patty@fickling.com

See detailed property information at www.Fickling.com

GCSU and downtown (less than 1 mile). .33 miles from

This information is from resources deemed to be reliable, no warranties or guarantees for accuracy are made by Fickling and Company