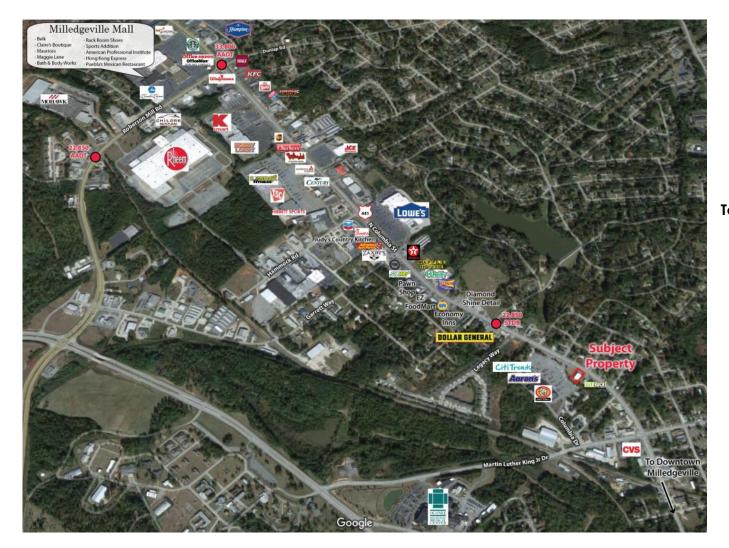

## **Showroom For Lease**

1300 N. Columbia St. | Milledgeville, GA

| Bldg Size: | 5,400 sf                                                                                                                                                                                                                                                    |
|------------|-------------------------------------------------------------------------------------------------------------------------------------------------------------------------------------------------------------------------------------------------------------|
| Lot Size:  | .50 acres                                                                                                                                                                                                                                                   |
| Frontage:  | 98' on Hwy 441                                                                                                                                                                                                                                              |
| Depth:     | 192'                                                                                                                                                                                                                                                        |
| Zoning:    | None—located in county                                                                                                                                                                                                                                      |
| Utilities: | All utilities available                                                                                                                                                                                                                                     |
| Traffic:   | 22,850 vehicles per day                                                                                                                                                                                                                                     |
| opography: | Level                                                                                                                                                                                                                                                       |
| Notes:     | Former furniture rental store<br>Ideal for showroom, ware-<br>house, and retail sales. The<br>front area is approximately<br>3,500 sf and 1,900 sf in the<br>back. Has roll-up door in<br>rear.<br>Neighbors include: Piggly<br>Wiggly, Citizrands, Agrap's |
|            | Wiggly, CitiTrends, Aaron's<br>Rental, Convenient to                                                                                                                                                                                                        |

hospital.

Lease Rate: \$2,500/mo NNN

**Commercial Division** 

577 Mulberry Street P.O. Box 310 Macon, GA 31202 (478) 746-9421 (478) 742-2015 FAX info@fickling.com EMAIL www.fickling.com

For information, contact: Trip Wilhoit, CCIM, ALC Patty Burns, CCIM, ALC 478.803.4121 478.803.4120

trip@fickling.com

patty@fickling.com

See detailed property information at www.Fickling.com

GCSU and downtown (less than 1 mile). .33 miles from

This information is from resources deemed to be reliable, no warranties or guarantees for accuracy are made by Fickling and Company