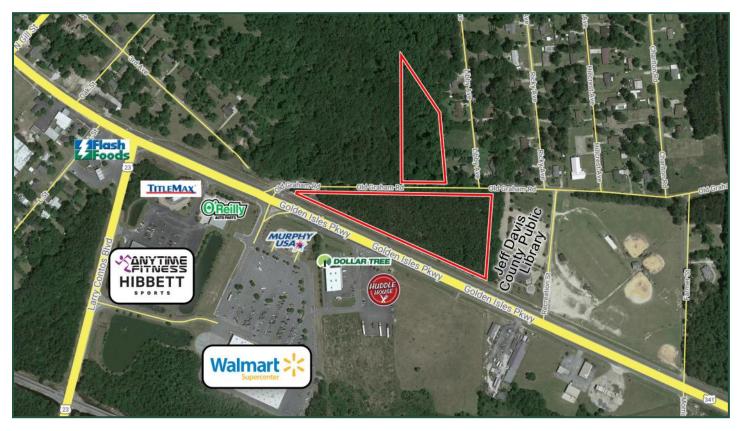

## **9.53 Acres**

## St Route 27/Golden Isles Pkwy Hazlehurst, GA 31539

**Sales Price: \$448,000** 

**ZONING:** C-4

9.53 Acres

LOT SIZE:

LOCATION: Jeff Davis County, across the street from Walmart on the Golden Isles Pkwy

**NOTES:** High traffic counts (13,000 vpd). Surrounded by new businesses. Very level lot with

350' road frontage on the highway and 335' on Old Graham Road. Great visibility.

| <b>2018</b> Demos | 1 mile   | 3 mile   | 5 mile   |
|-------------------|----------|----------|----------|
| Population        | 1,145    | 7,283    | 11,029   |
| Avg. HH Income    | \$45,632 | \$49,027 | \$49,872 |
| Median Age        | 36.1     | 35.5     | 35.5     |