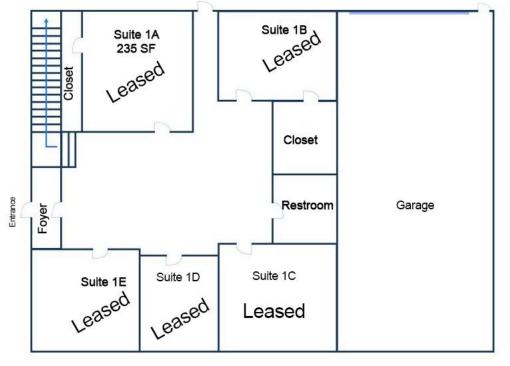

# **INVESTMENT PROPERTY Professional Office Building**

329 Margie Drive

Warner Robins, Georgia 31088

- Foyer & reception room
- 5 offices
- Restroom
- Breakroom