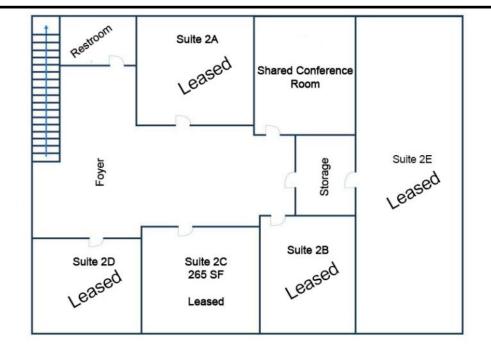

## 2nd floor

- Foyer & reception room
- 4 offices
- 1 large office
- Conference room
- Storage
- Restroom