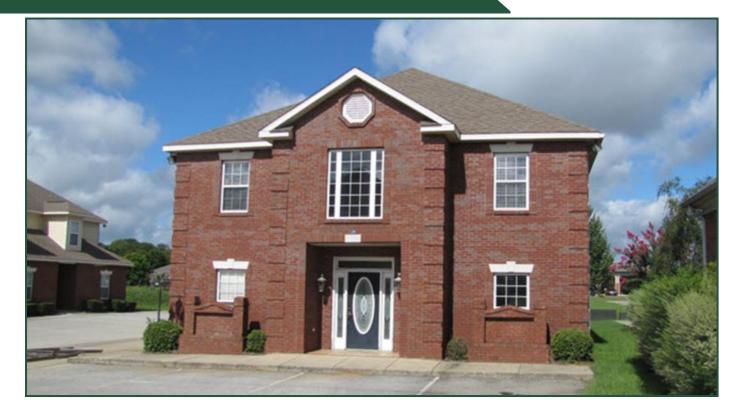

# **INVESTMENT PROPERTY Professional Office Building**

329 Margie Drive Warner Robins, Georgia 31088

100%

Leased

| <b>Building Size:</b> | 5,806 sf Multi-Tenant Office building |
|-----------------------|---------------------------------------|
|-----------------------|---------------------------------------|

- Lot Size: .16 acres
- Year Built: 2003
  - Signage: 2 Monument Signs at front of building
  - Parking: 12 spaces designated to this building
  - Traffic: 27,200+ vehicles per day Watson Blvd
  - Zoning: C-2
    - **Notes:** Located at a very high traffic, high-profile business section of Warner Robins. Spacious layout with hardwood floors throughout. All executive suites are currently leased with additional income potential on the 1st floor.