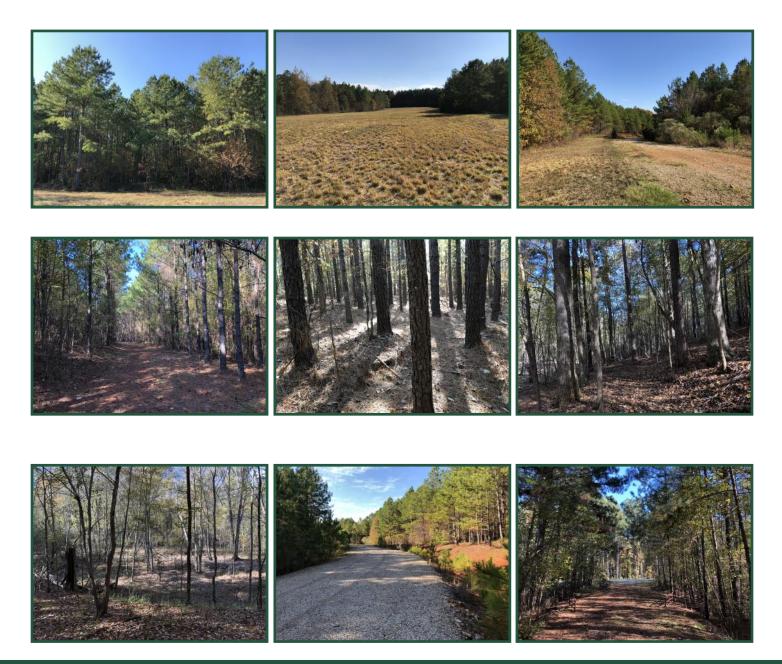

## PHOTOS

FOR MORE INFORMATION CONTACT **Chad W. Bevill** 478-954-2159 (C) 478-746-9421 (O) cbevill@fickling.com Larry E. Crumbley, CPM, CCIM, SIOR 478-737-3381 (C) 478-746-9421 (O) lcrumbley@fickling.com

#### LOCATION: South Jasper County

**NOTES:** Beautiful 56 acres in South Jasper County. The majority of the property is planted pines approximately 18 years old and in need of thinning. There are small areas of hardwoods at the back of the property along the stream boundary line and at the front of the property. There is a very nice entrance and road to the cleared cabin site. The road is heavily graveled. A well and septic is installed. There is a 3 acre field for a large food plot or for dove. This is a great property.