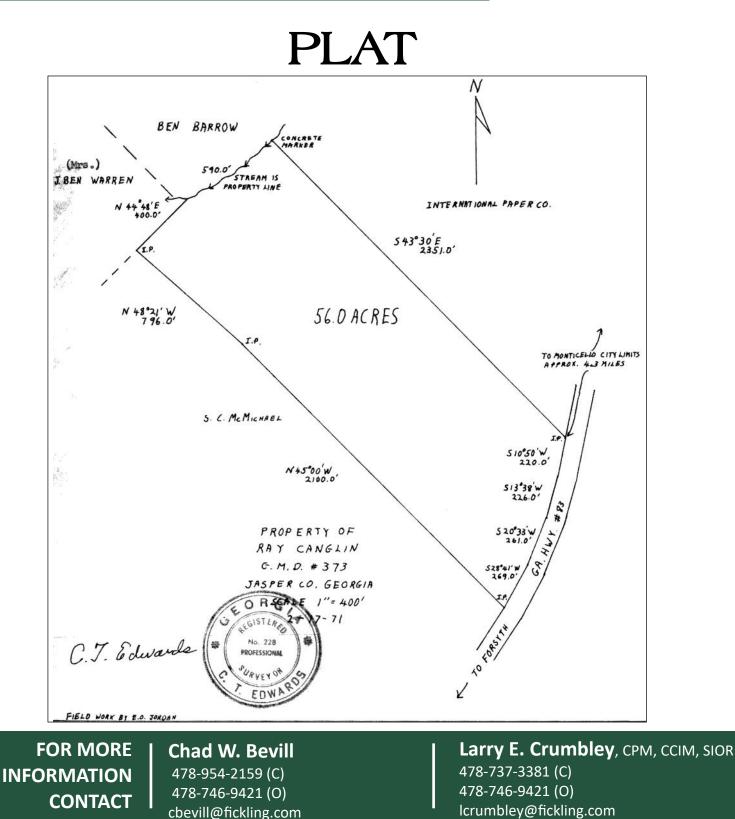

### **56± Acres - Jasper County** Highway 83 Monticello, GA 31064

| LOT SIZE: | 56± Acres        |
|-----------|------------------|
| ZONING:   | Conservation Use |

#### LOCATION: South Jasper County

**NOTES:** Beautiful 56 acres in South Jasper County. The majority of the property is planted pines approximately 18 years old and in need of thinning. There are small areas of hardwoods at the back of the property along the stream boundary line and at the front of the property. There is a very nice entrance and road to the cleared cabin site. The road is heavily graveled. A well and septic is installed. There is a 3 acre field for a large food plot or for dove. This is a great property.