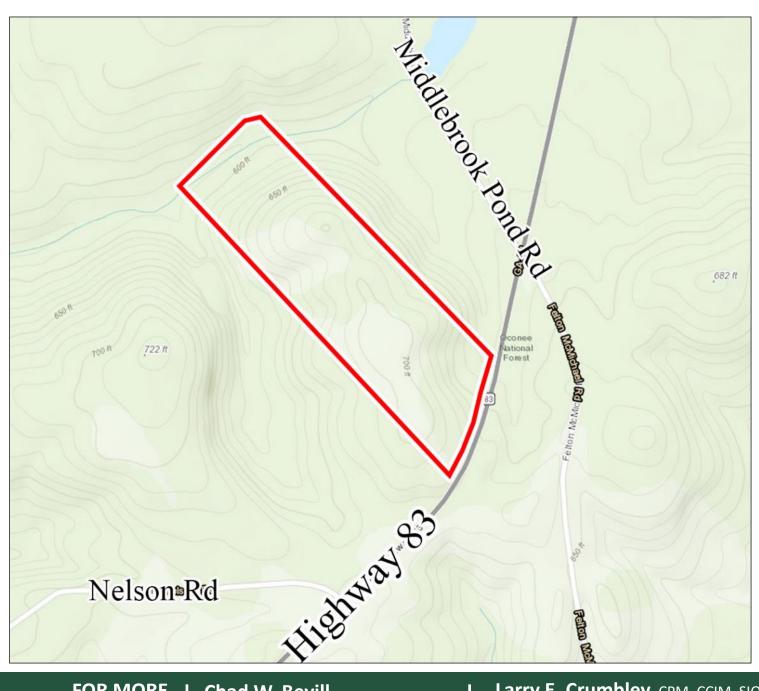

## TOPO

FOR MORE INFORMATION CONTACT **Chad W. Bevill** 478-954-2159 (C) 478-746-9421 (O) cbevill@fickling.com Larry E. Crumbley, CPM, CCIM, SIOR 478-737-3381 (C) 478-746-9421 (O) lcrumbley@fickling.com

#### LOCATION: South Jasper County

**NOTES:** Beautiful 56 acres in South Jasper County. The majority of the property is planted pines approximately 18 years old and in need of thinning. There are small areas of hardwoods at the back of the property along the stream boundary line and at the front of the property. There is a very nice entrance and road to the cleared cabin site. The road is heavily graveled. A well and septic is installed. There is a 3 acre field for a large food plot or for dove. This is a great property.