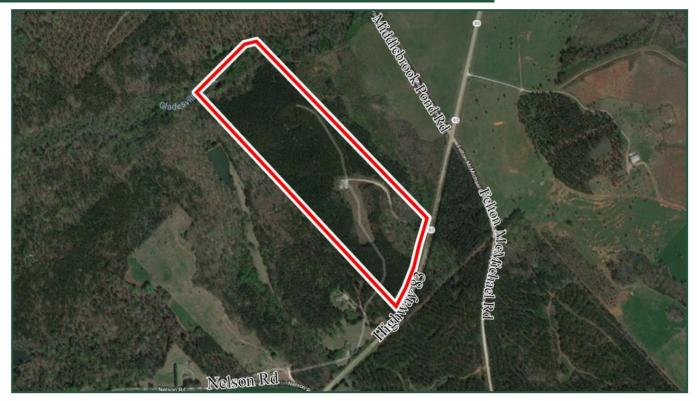

### **56± Acres - Jasper County** Highway 83 Monticello, GA 31064

| LOT SIZE: | 56± Acres        |
|-----------|------------------|
| ZONING:   | Conservation Use |

#### LOCATION: South Jasper County

**NOTES:** Beautiful 56 acres in South Jasper County. The majority of the property is planted pines approximately 18 years old and in need of thinning. There are small areas of hardwoods at the back of the property along the stream boundary line and at the front of the property. There is a very nice entrance and road to the cleared cabin site. The road is heavily graveled. A well and septic is installed. There is a 3 acre field for a large food plot or for dove. This is a great property.

# **Sales Price: \$249,990**

- Planted pines need thinning
- Stream and hardwoods
- 3 acre cleared area
- Cabin site is cleared with well and septic
- Heavily graveled road to cabin site

FOR MORE INFORMATION CONTACT **Chad W. Bevill** 478-954-2159 (C) 478-746-9421 (O) cbevill@fickling.com Larry E. Crumbley, CPM, CCIM, SIOR 478-737-3381 (C) 478-746-9421 (O) lcrumbley@fickling.com

#### commercial.fickling.com

**56± Acres - Jasper County** Highway 83 <u>Monticello, GA 31064</u>