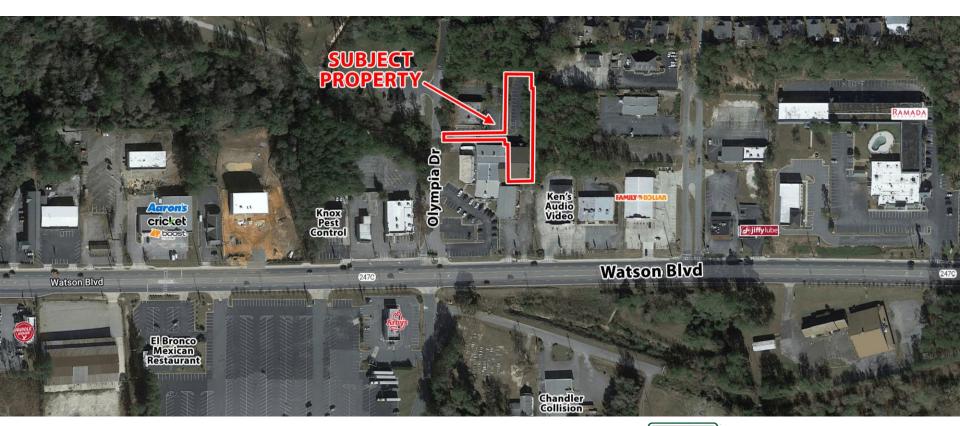

#### SITE MAP

CONTACT

Wendy H Pierce, RPA 478-746-9421 Office 478-335-1254 Cell wpierce@fickling.com

#### LOCATION

Great property with plenty of upside potential. Located just off Watson Blvd. All suites have access to an additional common area conference room. Located just 3 miles from Robins Air Force Base. Ample parking.

#### SURROUNDING NEIGHBORS

Tenants in the building include Rivers CPA, Ennis Legal The Auto Accident Firm, Primerica, PrimeLife, Communities Rebuild, Inc, and others. Neighbors include Knox Pest Control, El Bronco Mexican Restaurant, retail, and restaurants.