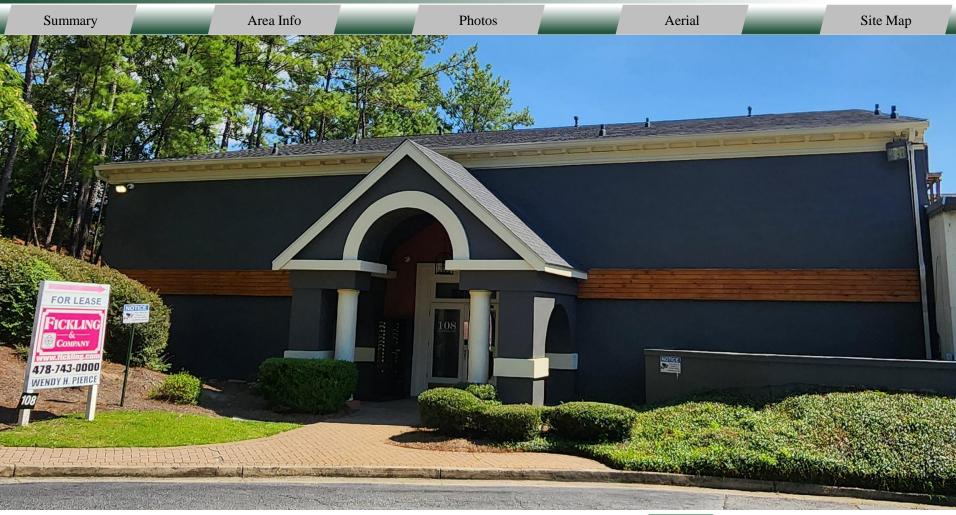

### BUILDING

Property Address: 108 Olympia Drive

Warner Robins, GA 31093

County: Houston

**Total Size:** 10,912 SF

10,712 51

Utilities: All available

Parking: Paved, ample

#### LOCATION

Great property with plenty of upside potential. Located just off Watson Blvd. All suites have access to an additional common area conference room. Located just 3 miles from Robins Air Force Base. Ample parking.