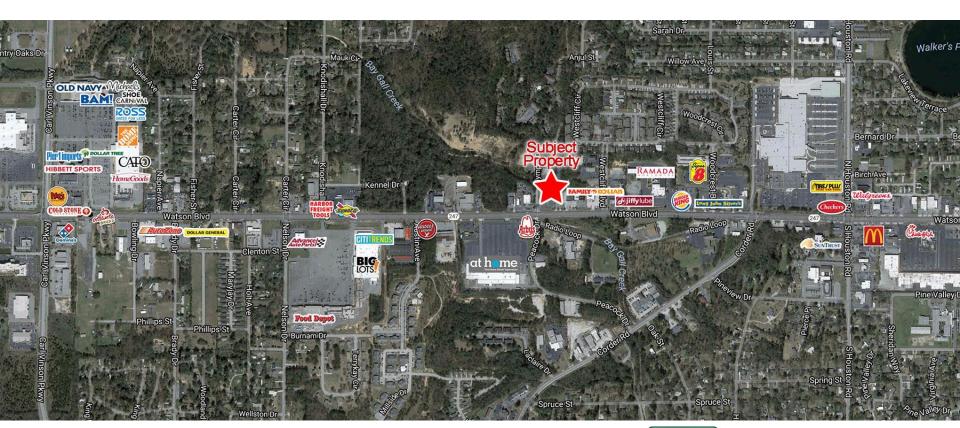

#### **AERIAL**

CONTACT

Wendy H Pierce, RPA 478-746-9421 Office 478-335-1254 Cell wpierce@fickling.com

Summary Area Info Photos Aerial Site Map

#### LOCATION

Great property with plenty of upside potential. Located just off Watson Blvd. All suites have access to an additional common area conference room. Located just 3 miles from Robins Air Force Base. Ample parking.

#### SURROUNDING NEIGHBORS

Tenants in the building include Rivers CPA, Ennis Legal The Auto Accident Firm, Primerica, PrimeLife, Communities Rebuild, Inc, and others. Neighbors include Knox Pest Control, El Bronco Mexican Restaurant, retail, and restaurants.