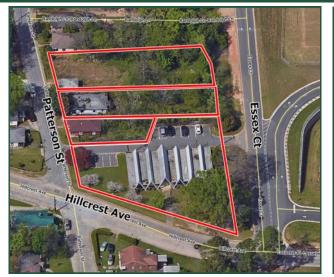

Building Size: 6,000 SF Building

Location: Located on Hillcrest Ave and Patterson St

Lot Size: .78 Acres - Property consists of: 2465 Hillcrest Ave. - .22 Acres with 6,000 SF building

- 826 Patterson St. .31 Acres
- 848 Patterson St. .16 Acres
- 862 Patterson St. .09 Acres
- Built: 1965Parking: Ample parking. The half acres of additional land is being cleared for additional parking.
- Utilities: All available
- Zoning: R-2
- Assessed Value: \$231,184
- Property Taxes: Non-profit

**Current Use:** Currently owner occupied by Cooperative Baptist Fellowship which will be relocating. Ideal for another non-profit, general office use or meeting space

Nearby Businesses:

# Sale Price: \$195,000

Family Dollar, Metro PCS, United States Post Office, and U-Haul

FOR MORE INFORMATION CONTACT

Larry E. Crumbley, CPM, CCIM, SIOR 478-746-9421 (O) | 478-737-3381 (C) lcrumbley@fickling.com