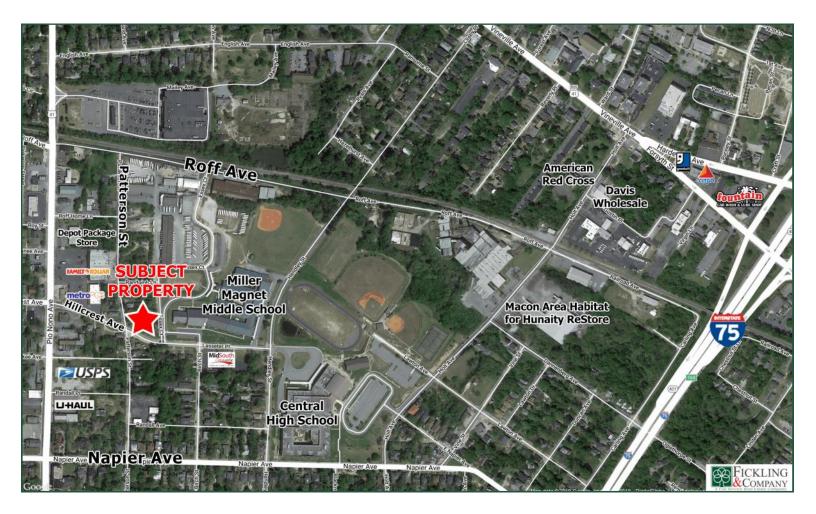

Building Size: 6,000 SF Building

Location: Located on Hillcrest Ave and Patterson St

Lot Size: .78 Acres - Property consists of: 2465 Hillcrest Ave. - .22 Acres with 6,000 SF building

- 826 Patterson St. .31 Acres
- 848 Patterson St. .16 Acres
- 862 Patterson St. .09 Acres
- Built: 1965Parking: Ample parking. The half acres of additional land is being cleared for additional parking.
- Utilities: All available
- Zoning: R-2
- Assessed Value: \$231,184
- Property Taxes: Non-profit

# Sale Price: \$195,000

Family Dollar, Metro PCS, United States Post Office, and U-Haul

FOR MORE INFORMATION CONTACT

Larry E. Crumbley, CPM, CCIM, SIOR 478-746-9421 (O) | 478-737-3381 (C) lcrumbley@fickling.com