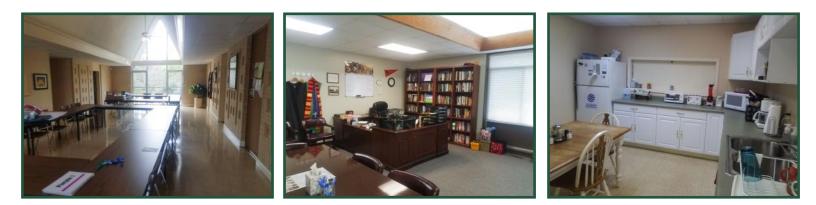

Building Size: 6,000 SF Building

Location: Located on Hillcrest Ave and Patterson St

Lot Size: .78 Acres - Property consists of: 2465 Hillcrest Ave. - .22 Acres with 6,000 SF building

- 826 Patterson St. .31 Acres
- 848 Patterson St. .16 Acres
- 862 Patterson St. .09 Acres
- Built: 1965Parking: Ample parking. The half acres of additional land is being cleared for additional parking.
- Utilities: All available
- Zoning: R-2
- Assessed Value: \$231,184
- Property Taxes: Non-profit

**Current Use:** Currently owner occupied by Cooperative Baptist Fellowship which will be relocating. Ideal for another non-profit, general office use or meeting space

Nearby Businesses: