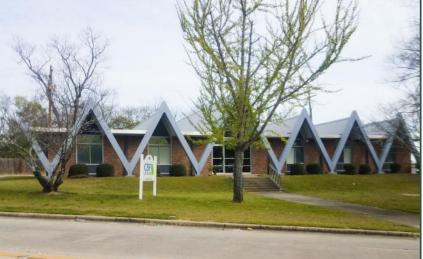

Building Size: 6,000 SF Building

Location: Located on Hillcrest Ave and Patterson St

Lot Size: .78 Acres - Property consists of: 2465 Hillcrest Ave. - .22 Acres with 6,000 SF building

- 826 Patterson St. .31 Acres
- 848 Patterson St. .16 Acres
- 862 Patterson St. .09 Acres
- Built: 1965Parking: Ample parking. The half acres of additional land is being cleared for additional parking.
- Utilities: All available
- Zoning: R-2
- Assessed Value: \$231,184
- Property Taxes: Non-profit

**Current Use:** Currently owner occupied by Cooperative Baptist Fellowship which will be relocating. Ideal for another non-profit, general office use or meeting space

Nearby Businesses: