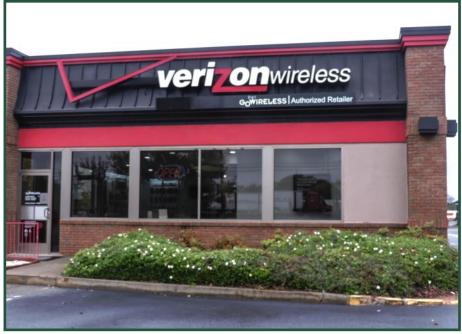

### commercial.fickling.com

Former Wendy's dining room converted to Verizon showroom. Rear kitchen area still in turnkey restaurant condition.

Amenities include:

Formerly:

- Tile floors with drains
- 2 Drive-in windows
- Walk-in cooler & freezer
- **HVAC** system
- Electrical panels in place
- Office area
- 2 Restrooms