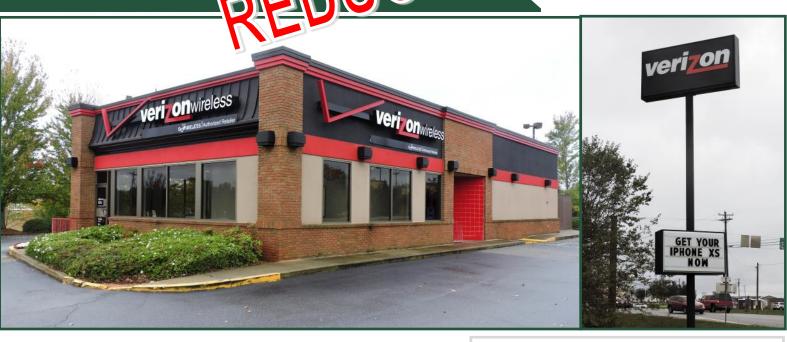

FORMER VERIZON/RESTAURANT

102 Walmart Drive Eatonton, GA 31024

**Building Size:** 3,118 sf

> Lot Size: 1± acres

Frontage:  $200 \pm$ 

**Utilities:** All available \$9,946.54

**Est. Taxes:** Parking: 38 paved

parking spots

**Topography:** Level Year Built: 2005 C-2 PUD **Zoning:** 

> **Traffic:** 9,540 vehicles per day - Hwy 441

> > 9,850 vehicles per day - Hwy 129

**Neighbors:** Super Walmart, Auto Zone, Huddle House, Zaxby's, Ingles, Dairy Queen, Dollar Tree, and

**MOVE-IN** 

SPECIAL!

Putnam County Industrial Park

Location: Located at the corner of Hwy 441 N and Hwy 129 in the City of Eatonton, outparcel at Super

Walmart.

Lease Price: \$16.00 NNN

**REDUCED Price: \$695,000** 

# **FORMER VERIZON/RESTAURANT** 102 Walmart Drive Eatonton, GA 31024