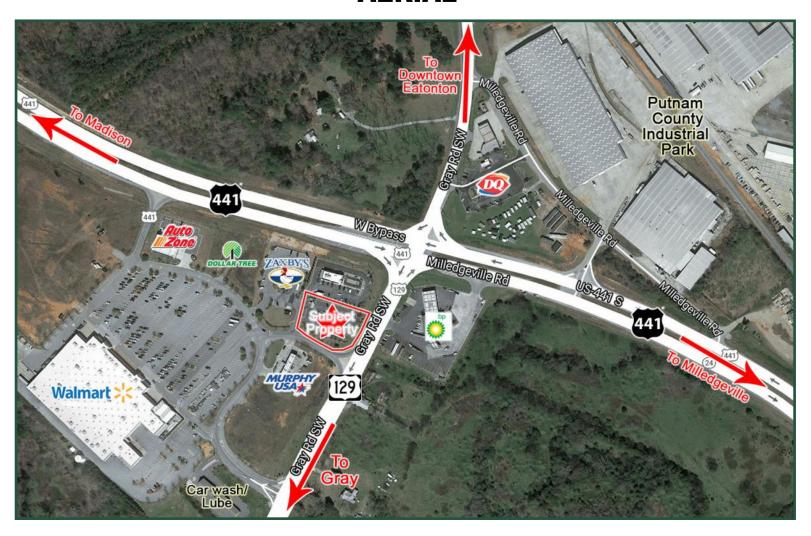

**MOVE-IN** 

SPECIAL!

Putnam County Industrial Park

Location: Located at the corner of Hwy 441 N and Hwy 129 in the City of Eatonton, outparcel at Super

Walmart.

Lease Price: \$16.00 NNN

**REDUCED Price: \$695,000** 

## **AERIAL**

| 2019<br>Demographics | 5 Miles  | 10 Miles | 20 Miles |
|----------------------|----------|----------|----------|
| Population           | 8,364    | 19,163   | 82,312   |
| Avg. HHI             | \$48,121 | \$60,421 | \$67,034 |
| Median Age           | 38.9     | 43.3     | 41.4     |