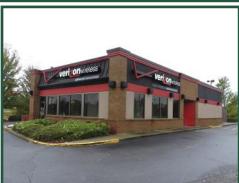

### commercial.fickling.com

Former Wendy's dining room converted to Verizon showroom. Rear kitchen area still in turnkey restaurant condition.

Amenities include:

Formerly:

- Tile floors with drains
- 2 Drive-in windows
- Walk-in cooler & freezer
- **HVAC** system
- Electrical panels in place
- Office area
- 2 Restrooms