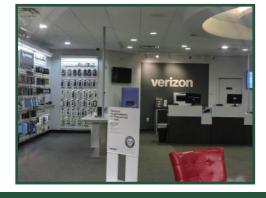

### commercial.fickling.com

Former Wendy's dining room converted to Verizon showroom. Rear kitchen area still in turnkey restaurant condition.

Amenities include:

Formerly:

- Tile floors with drains
- 2 Drive-in windows
- Walk-in cooler & freezer
- **HVAC** system
- Electrical panels in place
- Office area
- 2 Restrooms