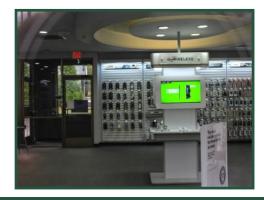

### commercial.fickling.com

Former Wendy's dining room converted to Verizon showroom. Rear kitchen area still in turnkey restaurant condition.

Amenities include:

Formerly:

- Tile floors with drains
- 2 Drive-in windows
- Walk-in cooler & freezer
- **HVAC** system
- Electrical panels in place
- Office area
- 2 Restrooms