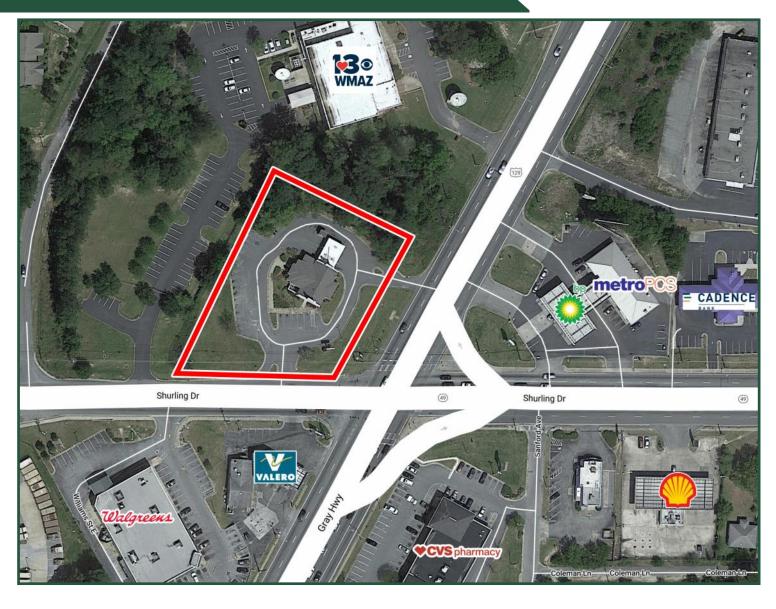

### FORMER BANK BRANCH FOR SALE

1302 Gray Hwy <u>Macon,</u> GA 31211





**Building Size:** 2,652 SF Building

**Lot Size:** 1.16 Acres

**Built:** 1972

**Utilities:** All available

**Property Taxes:** \$2,441.89 (2018)

Zoning: C-4

**Traffic:** 47,600 VPD on Gray Hwy

23,900 VPD on Shurling Dr

**Notes:** 

- Served by traffic light at one of Middle Georgia's highest traffic corridor's
- Located on main highway between Jones County and Macon
- Potential redevelopment opportunity

Reduced Price: \$500,000 Sale Price: \$675,000

FOR MORE INFORMATION CONTACT

Larry E. Crumbley, CPM, CCIM, SIOR 478-746-9421 (O) 478-737-3381 (C) lcrumbley@fickling.com



#### commercial.fickling.com

## FORMER BANK BRANCH FOR SALE 1302 Gray Hwy Macon, GA 31211





| Demographics 2018 | 1 Mile   | 3 Mile   | 5 Mile   |
|-------------------|----------|----------|----------|
| Population        | 6,914    | 31,278   | 73,213   |
| Median Age        | 35.5     | 36.1     | 35.7     |
| Average HHI       | \$38,392 | \$47,034 | \$48,059 |

FOR MORE INFORMATION CONTACT

**Larry E. Crumbley**, CPM, CCIM, SIOR 478-746-9421 (O) 478-737-3381 (C) lcrumbley@fickling.com



#### commercial.fickling.com

## FORMER BANK BRANCH FOR SALE 1302 Gray Hwy Macon, GA 31211



# **AERIAL**



FOR MORE INFORMATION CONTACT

**Larry E. Crumbley**, CPM, CCIM, SIOR 478-746-9421 (O) 478-737-3381 (C) lcrumbley@fickling.com



#### commercial.fickling.com