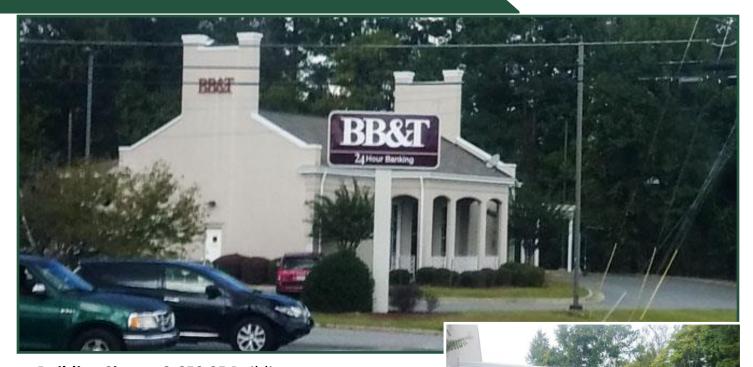

### FORMER BANK BRANCH FOR SALE

1302 Gray Hwy <u>Macon,</u> GA 31211

**Building Size:** 2,652 SF Building

**Lot Size:** 1.16 Acres

**Built:** 1972

**Utilities:** All available

**Property Taxes:** \$2,441.89 (2018)

Zoning: C-4

**Traffic:** 47,600 VPD on Gray Hwy

23,900 VPD on Shurling Dr

**Notes:** 

- Served by traffic light at one of Middle Georgia's highest traffic corridor's
- Located on main highway between Jones County and Macon
- Potential redevelopment opportunity

Reduced Price: \$500,000 Sale Price: \$675,000

FOR MORE INFORMATION CONTACT

Larry E. Crumbley, CPM, CCIM, SIOR 478-746-9421 (O) 478-737-3381 (C) lcrumbley@fickling.com