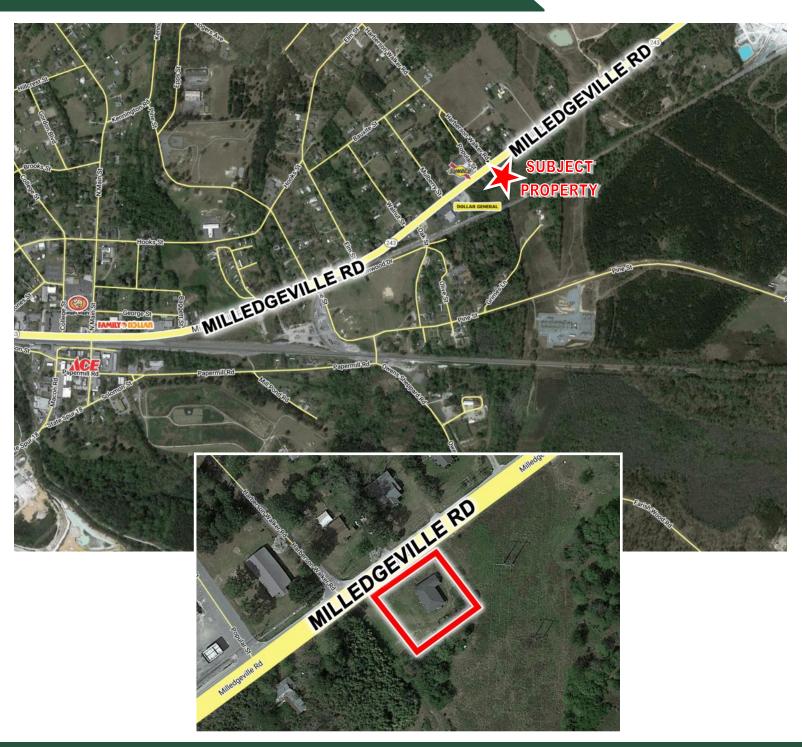

### FOR SALE 161 Milledgeville Rd Gordon, GA 31031

**BUILDING SIZE:** 990 SF

LOT SIZE: .5 Acres

**ZONING:** Residential

**BUILT:** 1942

**CEILING HEIGHT:** 8'

**PARKING:** 3-4 SPACES

**UTILITIES:** Water, sewer and electric available

**DESCRIPTION:** Neat brick home recently renovated

**LOCATION:** In the city limits of Ivey, Georgia