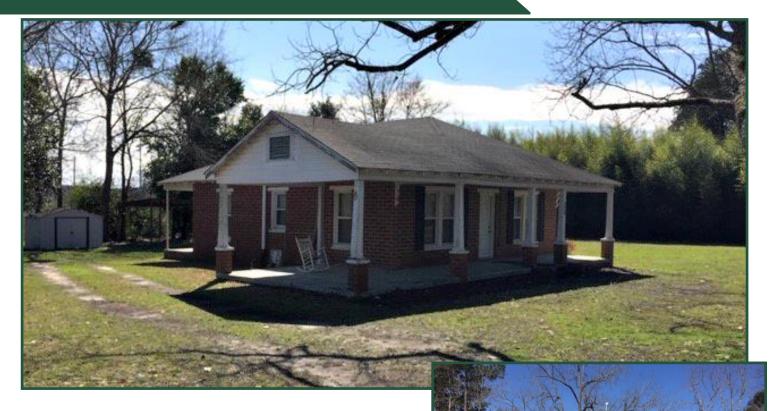

### FOR SALE 161 Milledgeville Rd Gordon, GA 31031

**BUILDING SIZE:** 990 SF

LOT SIZE: .5 Acres

**ZONING:** Residential

**BUILT:** 1942

**CEILING HEIGHT:** 8'

**PARKING:** 3-4 SPACES

**UTILITIES:** Water, sewer and electric available

**DESCRIPTION:** Neat brick home recently renovated

**LOCATION:** In the city limits of Ivey, Georgia