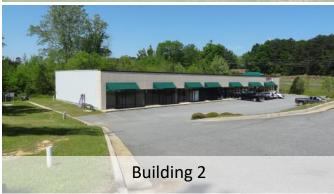

# **CLINTON CROSSING SALE**

4274 Gray Hwy \* Gray, GA A 24,000 SF Retail Center

ADDRESS: 4274 Gray Highway

**BUILDING SIZE:** Two buildings totaling approximately 24,000 sf.

Up to 12,000 SF contiguous space available for

Ace Hardware

**IMPROVEMENTS:** 

Property consists of 2 buildings, subdivided for 8

tenants

**FOR MORE INFORMATION** CONTACT **Larry E. Crumbley**, CPM, CCIM, SIOR 478-746-9421

478-737-3381

lcrumbley@fickling.com