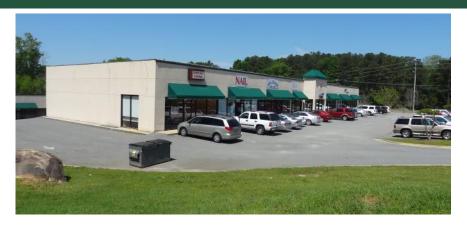

# **CLINTON CROSSING SALE**

4274 Gray Hwy \* Gray, GA A 24,000 SF Retail Center

ADDRESS: 4274 Gray Highway

**BUILDING SIZE:** Two buildings totaling approximately 24,000 sf.

Up to 12,000 SF contiguous space available for

Ace Hardware

**IMPROVEMENTS:** 

Property consists of 2 buildings, subdivided for 8

tenants

**FOR MORE INFORMATION** CONTACT **Larry E. Crumbley**, CPM, CCIM, SIOR 478-746-9421

478-737-3381

lcrumbley@fickling.com