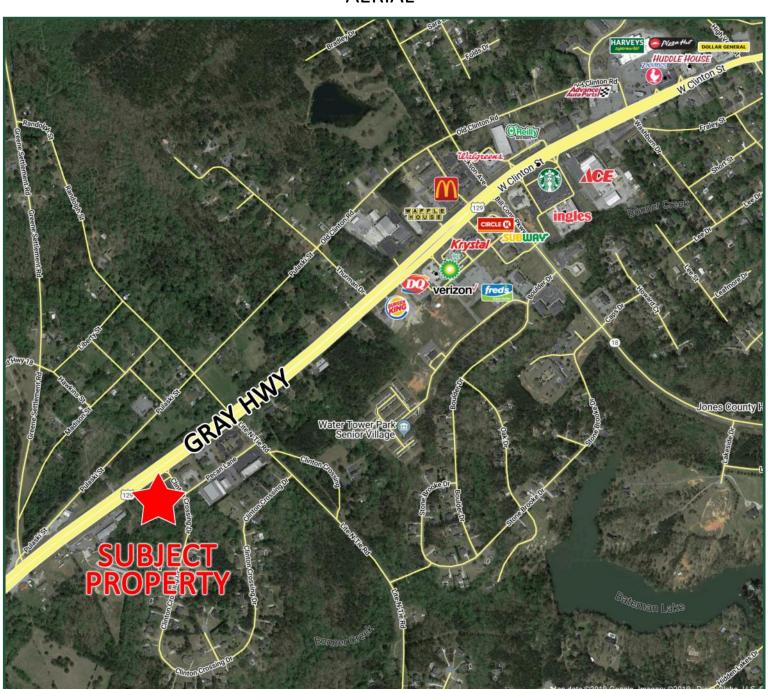

Financial Details: Call Agent

**LOCATION:** 

Located on Gray Hwy (Hwy 129) which is the main corridor throughout the area.

TRAFFIC COUNT: 17,400 VPD Gray Hwy

**NEARBY BUSINESSES:** 

Include McDonald's, Dairy Queen, Fred's, Ingles,

Ace Hardware

**IMPROVEMENTS:** 

Property consists of 2 buildings, subdivided for 8

tenants

**FOR MORE INFORMATION** CONTACT **Larry E. Crumbley**, CPM, CCIM, SIOR 478-746-9421

478-737-3381

lcrumbley@fickling.com

## **AERIAL**

FOR MORE INFORMATION CONTACT

Larry E. Crumbley, CPM, CCIM, SIOR 478-746-9421 478-737-3381 lcrumbley@fickling.com