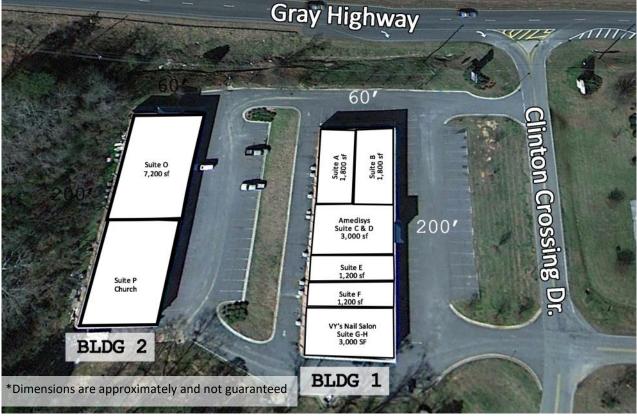

Ace Hardware

**IMPROVEMENTS:** 

Property consists of 2 buildings, subdivided for 8

tenants

**FOR MORE INFORMATION** CONTACT **Larry E. Crumbley**, CPM, CCIM, SIOR 478-746-9421

478-737-3381

lcrumbley@fickling.com

**ESTIMATED** 

**INSURANCE:** \$4,650 (\$.19 psf)

**INCOME:** Asking Rent is \$12.00 PSF. Modified Gross.

There are 5 vacant suites totaling 13,200 sf

| INVESTMENT HIGHLIGHTS: | <u>Pro Forma</u> | <u>Actual</u>    |
|------------------------|------------------|------------------|
|                        | 80% Occupancy    | <u>2018</u>      |
| Projected Income       | \$276,000        | \$159,600        |
| Less Vacancy           | <u>\$ 55,200</u> | <u>\$ 96,000</u> |
| Effective Gross Income | \$220,800        | \$ 63,600        |
| Less Expenses          | <u>\$ 25,800</u> | <u>\$ 19,480</u> |
| Net Operating Income   | \$195,000        | \$ 44,120        |