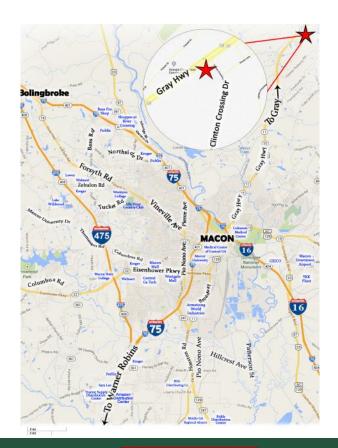

Financial Details: Call Agent

**LOCATION:** 

Located on Gray Hwy (Hwy 129) which is the main corridor throughout the area.

TRAFFIC COUNT: 17,400 VPD Gray Hwy

**NEARBY BUSINESSES:** 

Include McDonald's, Dairy Queen, Fred's, Ingles,