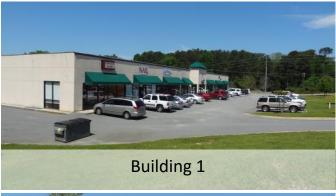

# **CLINTON CROSSING SALE**

4274 Gray Hwy \* Gray, GA A 24,000 SF Retail Center

ADDRESS: 4274 Gray Highway

**BUILDING SIZE:** Two buildings totaling approximately 24,000 sf.

Up to 12,000 SF contiguous space available for

Ace Hardware

**IMPROVEMENTS:** 

Property consists of 2 buildings, subdivided for 8

tenants

**FOR MORE INFORMATION** CONTACT **Larry E. Crumbley**, CPM, CCIM, SIOR 478-746-9421

478-737-3381

lcrumbley@fickling.com