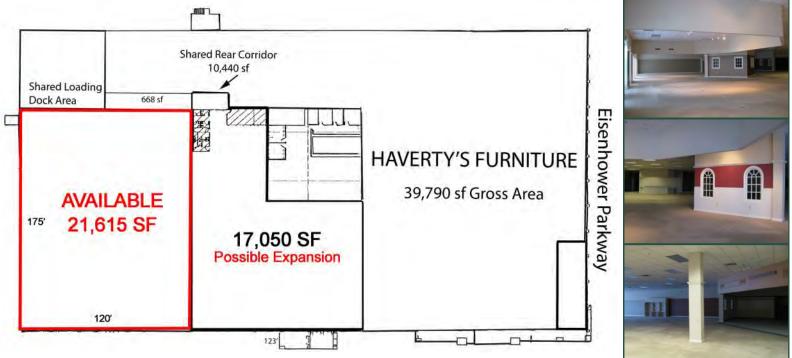

# Former La-Z-Boy Showroom & Carol's Linens 3656 Eisenhower Pkwy Macon, GA 31206

Location: Eisenhower Pkwy 21,615 SF to 38,665 SF Available: 17,050 sf (former La-Z-Boy, Possible Expansion) 21,615 sf (former Carol's Linens) Const Date: 1978 Const Type: Masonry Zoning: Commercial Parking: Ample common area Taxes: 0.72 psf Est Ins.: 0.09 psf CAM: 0.34 psf Traffic: 21,800 vpd Nearby