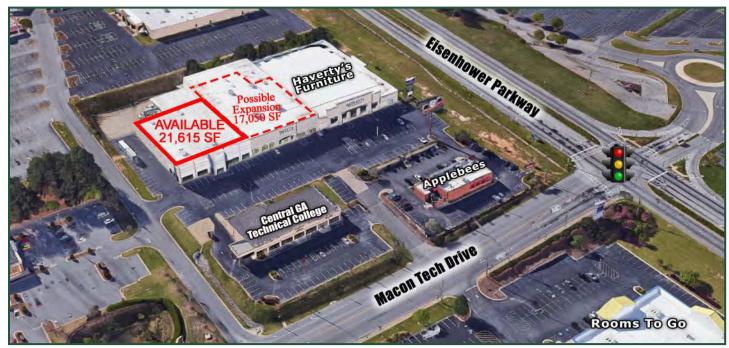

# Former La-Z-Boy Showroom & Carol's Linens 3656 Eisenhower Pkwy Macon, GA 31206

Location: Eisenhower Pkwy 21,615 SF to 38,665 SF Available: 17,050 sf (former La-Z-Boy, Possible Expansion) 21,615 sf (former Carol's Linens) Const Date: 1978 Const Type: Masonry Zoning: Commercial Parking: Ample common area Taxes: 0.72 psf Est Ins.: 0.09 psf CAM: 0.34 psf Traffic: 21,800 vpd Nearby

## PRICE: \$4.75 3net

Property is conveniently located on Eisenhower Pkwy/ Hwy 80 across from Macon Mall and **adjacent to Haverty's Furniture.** Signage available on US 80/ Eisenhower Parkway pylon sign.