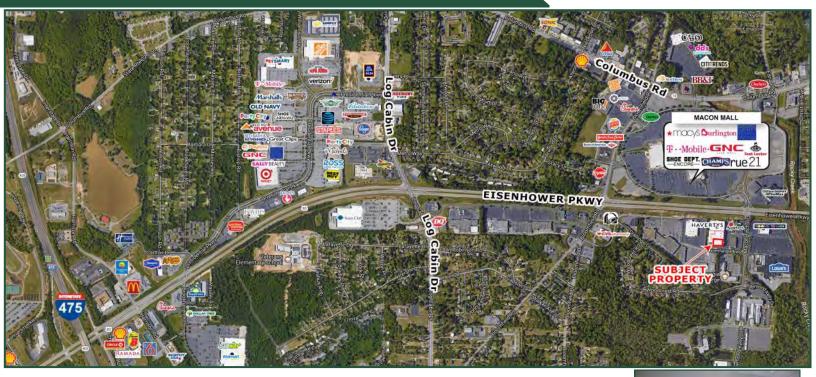

## PRICE: \$4.75 3net

Property is conveniently located on Eisenhower Pkwy/ Hwy 80 across from Macon Mall and **adjacent to Haverty's Furniture.** Signage available on US 80/ Eisenhower Parkway pylon sign.