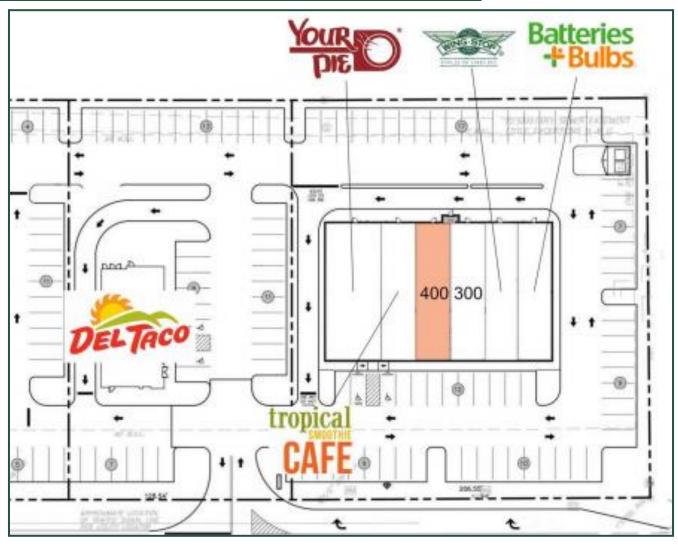

## **Only One Space Available For Lease**

| Name                   | Suite | SF    |
|------------------------|-------|-------|
| Your Pie               | 700   | 2,600 |
| Tropical Smoothie Café | 500   | 1,600 |
| AVAILABLE              | 400   | 1,690 |

| Name               | Suite | SF    |
|--------------------|-------|-------|
| MHC Hearing Center | 300   | 1,380 |
| Wing Stop          | 200   | 1,500 |
| Batteries+ Bulbs   | 100   | 1,600 |

FOR MORE INFORMATION CONTACT