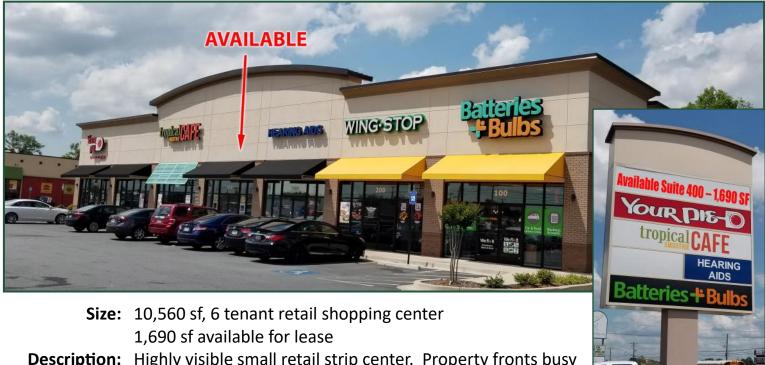

### Retail Shopping Center 2764 Watson Blvd Centerville, GA 31028

**Description:** Highly visible small retail strip center. Property fronts busy

Watson Blvd with cross-access to signalized intersection.

## **Only One Space Available For Lease**

| Name                   | Suite | SF    |
|------------------------|-------|-------|
| Your Pie               | 700   | 2,600 |
| Tropical Smoothie Café | 500   | 1,600 |
| AVAILABLE              | 400   | 1,690 |

| Name               | Suite | SF    |
|--------------------|-------|-------|
| MHC Hearing Center | 300   | 1,380 |
| Wing Stop          | 200   | 1,500 |
| Batteries+ Bulbs   | 100   | 1,600 |

FOR MORE INFORMATION CONTACT