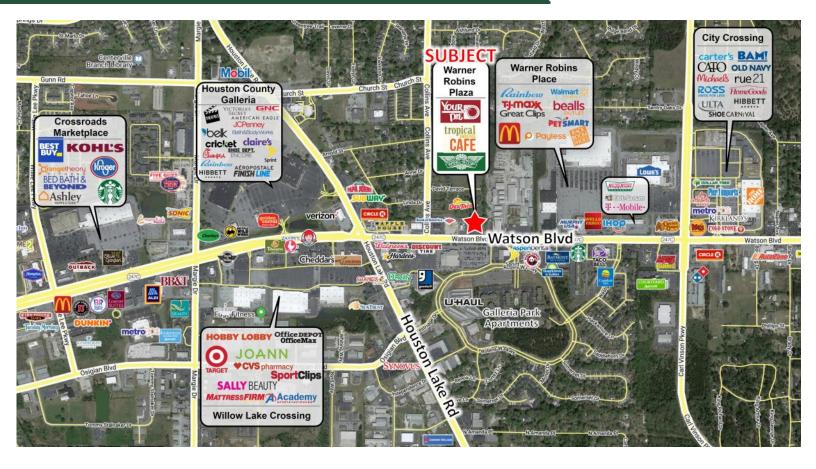

from RAFB. Within minutes from the I-75 interchange. Close proximity to several major shopping centers with national retailers such as Kohl's, HomeGoods, Old Navy, Lowe's, Walmart, TJ Maxx, Best Buy, Home Depot, Bed Bath and Beyond and many others. Numerous restaurants in the immediate area including O'Charley's, Olive Garden, Panda Express, Starbucks, Chipotle, Cheddar's and many more. Convenient to major employment, banking and shopping. Close proximity to

Centerville Mall.

## Retail Shopping Center 2764 Watson Blvd Centerville, GA 31028

- Only one space available
- 1,690 SF
- Onsite parking
- High traffic count 35,200 vpd
- Less than 2 miles from Houston County Galleria
- Close proximity to Robins Air Force Base
- Within minutes of over 470,000 sf of Retail and Restaurant Space