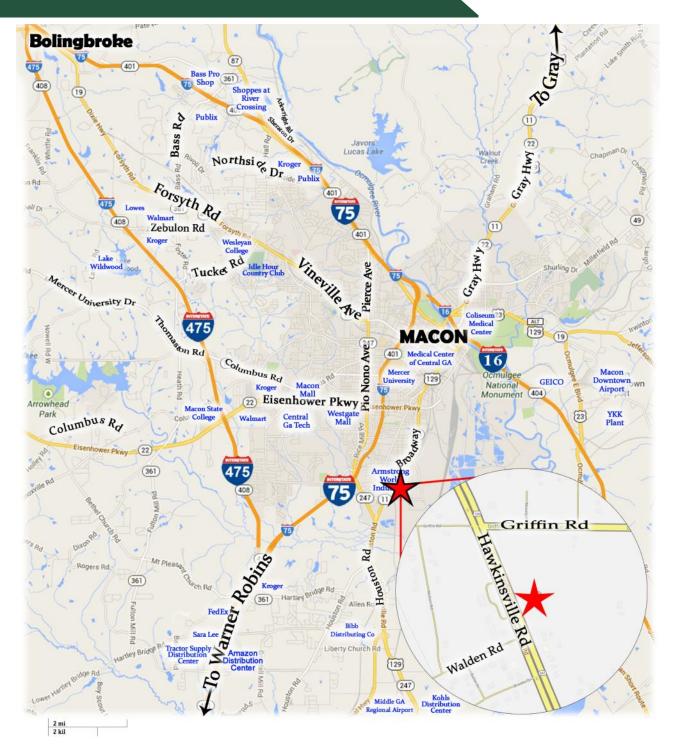

| Building Size:     | 2,240 SF Building                                 |
|--------------------|---------------------------------------------------|
| Lot Size:          | 1.05 acres fenced                                 |
| Location:          | Located on Hawkinsville Rd/Hwy 247 with pylon     |
|                    | sign                                              |
| Built:             | 1992                                              |
| Property Taxes:    | \$2,510 (2018)                                    |
| Utilities:         | County water, Septic Tank                         |
| Zoning:            | C-4                                               |
| Traffic:           | 24,000 Vehicles per day                           |
| Location:          | Located on Hawkinsville Rd/Hwy 247 which is the   |
|                    | primary corridor between Macon & Warner Rob-      |
|                    | ins                                               |
| Nearby Businesses: | Bibb Marine & Fiberglass, Orkin Pest Control, Air |
|                    | Temperature Control, Smiley's Flea Market, Cox    |
|                    | Communications, Bibb Distribution, Crosby         |
|                    | Roofing                                           |
| NI . I             |                                                   |