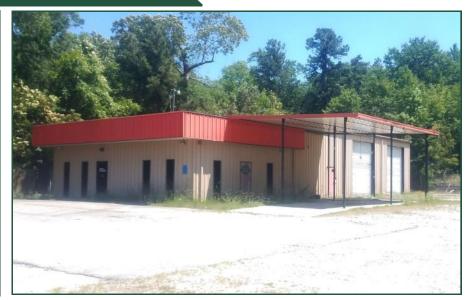

| Building Size:     | 2,240 SF Building                                 |
|--------------------|---------------------------------------------------|
| Lot Size:          | 1.05 acres fenced                                 |
| Location:          | Located on Hawkinsville Rd/Hwy 247 with pylon     |
|                    | sign                                              |
| Built:             | 1992                                              |
| Property Taxes:    | \$2,510 (2018)                                    |
| Utilities:         | County water, Septic Tank                         |
| Zoning:            | C-4                                               |
| Traffic:           | 24,000 Vehicles per day                           |
| Location:          | Located on Hawkinsville Rd/Hwy 247 which is the   |
|                    | primary corridor between Macon & Warner Rob-      |
|                    | ins                                               |
| Nearby Businesses: | Bibb Marine & Fiberglass, Orkin Pest Control, Air |
|                    | Temperature Control, Smiley's Flea Market, Cox    |
|                    | Communications, Bibb Distribution, Crosby         |
|                    | Roofing                                           |
| NI . I             |                                                   |