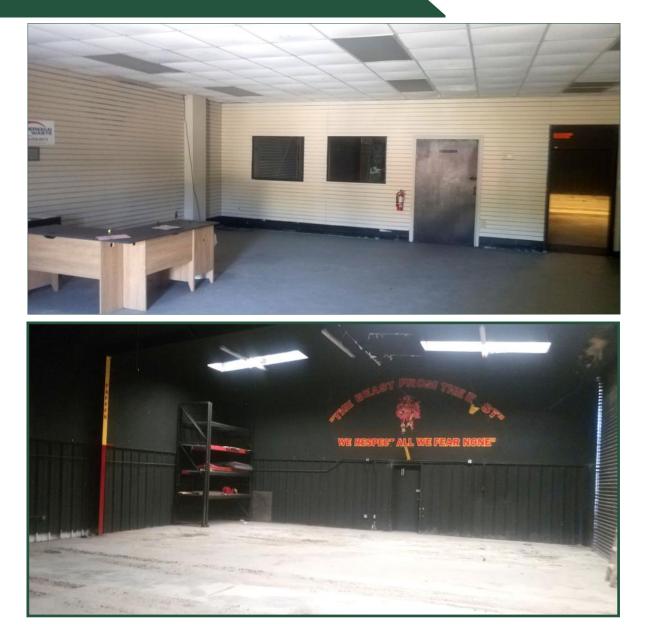

| Building Size:     | 2,240 SF Building                                 |
|--------------------|---------------------------------------------------|
| Lot Size:          | 1.05 acres fenced                                 |
| Location:          | Located on Hawkinsville Rd/Hwy 247 with pylon     |
|                    | sign                                              |
| Built:             | 1992                                              |
| Property Taxes:    | \$2,510 (2018)                                    |
| Utilities:         | County water, Septic Tank                         |
| Zoning:            | C-4                                               |
| Traffic:           | 24,000 Vehicles per day                           |
| Location:          | Located on Hawkinsville Rd/Hwy 247 which is the   |
|                    | primary corridor between Macon & Warner Rob-      |
|                    | ins                                               |
| Nearby Businesses: | Bibb Marine & Fiberglass, Orkin Pest Control, Air |
|                    | Temperature Control, Smiley's Flea Market, Cox    |
|                    | Communications, Bibb Distribution, Crosby         |
|                    | Roofing                                           |
| NI . I             |                                                   |