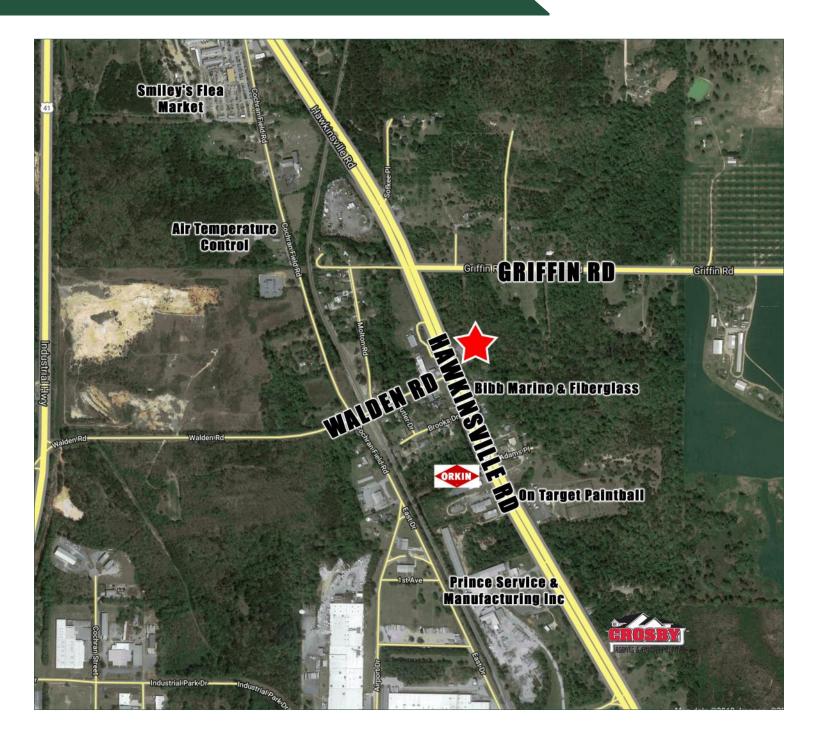

| Building Size:     | 2,240 SF Building                                 |
|--------------------|---------------------------------------------------|
| Lot Size:          | 1.05 acres fenced                                 |
| Location:          | Located on Hawkinsville Rd/Hwy 247 with pylon     |
|                    | sign                                              |
| Built:             | 1992                                              |
| Property Taxes:    | \$2,510 (2018)                                    |
| Utilities:         | County water, Septic Tank                         |
| Zoning:            | C-4                                               |
| Traffic:           | 24,000 Vehicles per day                           |
| Location:          | Located on Hawkinsville Rd/Hwy 247 which is the   |
|                    | primary corridor between Macon & Warner Rob-      |
|                    | ins                                               |
| Nearby Businesses: | Bibb Marine & Fiberglass, Orkin Pest Control, Air |
|                    | Temperature Control, Smiley's Flea Market, Cox    |
|                    | Communications, Bibb Distribution, Crosby         |
|                    | Roofing                                           |
| NI . I             |                                                   |

Notes: Fenced Lot & Road Signage