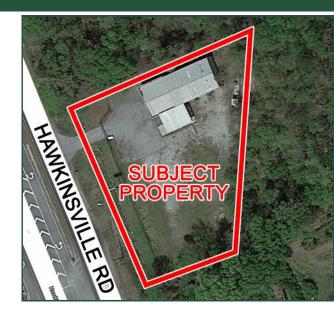

| Building Size:     | 2,240 SF Building                                 |
|--------------------|---------------------------------------------------|
| Lot Size:          | 1.05 acres fenced                                 |
| Location:          | Located on Hawkinsville Rd/Hwy 247 with pylon     |
|                    | sign                                              |
| Built:             | 1992                                              |
| Property Taxes:    | \$2,510 (2018)                                    |
| Utilities:         | County water, Septic Tank                         |
| Zoning:            | C-4                                               |
| Traffic:           | 24,000 Vehicles per day                           |
| Location:          | Located on Hawkinsville Rd/Hwy 247 which is the   |
|                    | primary corridor between Macon & Warner Rob-      |
|                    | ins                                               |
| Nearby Businesses: | Bibb Marine & Fiberglass, Orkin Pest Control, Air |
|                    | Temperature Control, Smiley's Flea Market, Cox    |
|                    | Communications, Bibb Distribution, Crosby         |
|                    | Roofing                                           |
| NI . I             |                                                   |

Notes: Fenced Lot & Road Signage