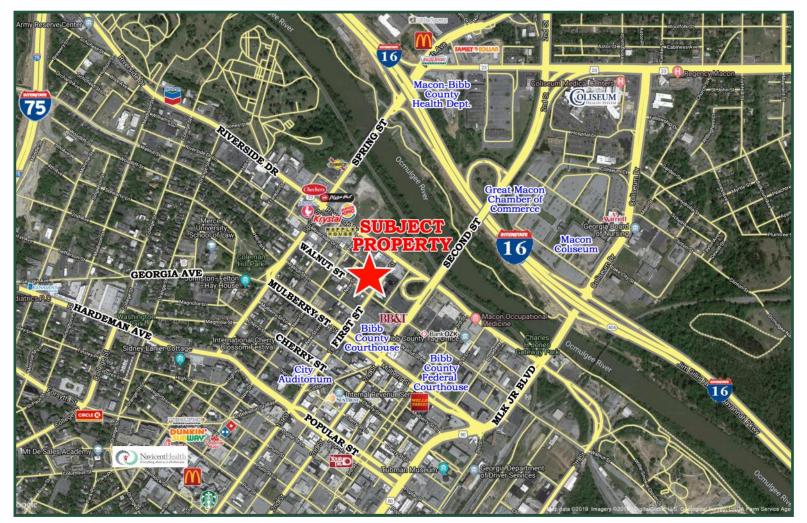

**Improvements:** Flat built-up roof, stucco and brick exterior walls

Neighbors: Cadence Bank, Garrett Wood Hall & Associates, UGA Extension Office, Mike

Hostilo Law Firm, BB&T, Forrest B. Johnson & Associates Attorney's