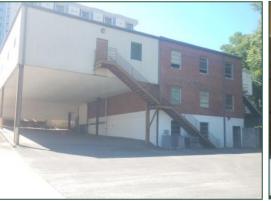

**Improvements:** Flat built-up roof, stucco and brick exterior walls

Neighbors: Cadence Bank, Garrett Wood Hall & Associates, UGA Extension Office, Mike

Hostilo Law Firm, BB&T, Forrest B. Johnson & Associates Attorney's