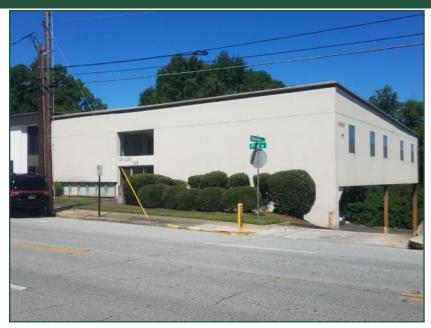

**Description:** Downtown office building located in Macon's central business district with ample

parking

**Building Size:** 7,556 SF

Top Floor: 5,194 SF (Main level) 2nd Floor: 2,362 SF (Second level)

**Amenities:** 1,500 sf unfinished lower level also available for storage or office conversion.

**Improvements:** Flat built-up roof, stucco and brick exterior walls

Neighbors: Cadence Bank, Garrett Wood Hall & Associates, UGA Extension Office, Mike

Hostilo Law Firm, BB&T, Forrest B. Johnson & Associates Attorney's