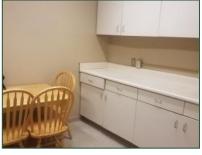

**Description:** Downtown office building located in Macon's central business district with ample

parking

**Building Size:** 7,556 SF

Top Floor: 5,194 SF (Main level) 2nd Floor: 2,362 SF (Second level)

**Amenities:** 1,500 sf unfinished lower level also available for storage or office conversion.