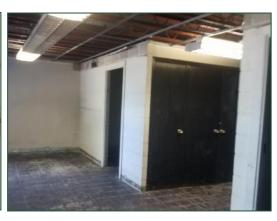

**Description:** Downtown office building located in Macon's central business district with ample

parking

**Building Size:** 7,556 SF

Top Floor: 5,194 SF (Main level) 2nd Floor: 2,362 SF (Second level)

**Amenities:** 1,500 sf unfinished lower level also available for storage or office conversion.