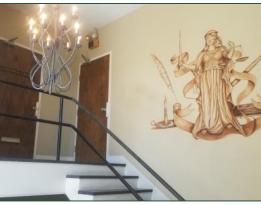

**Description:** Downtown office building located in Macon's central business district with ample

parking

**Building Size:** 7,556 SF

Top Floor: 5,194 SF (Main level) 2nd Floor: 2,362 SF (Second level)

**Amenities:** 1,500 sf unfinished lower level also available for storage or office conversion.

**Improvements:** Flat built-up roof, stucco and brick exterior walls

Neighbors: Cadence Bank, Garrett Wood Hall & Associates, UGA Extension Office, Mike

Hostilo Law Firm, BB&T, Forrest B. Johnson & Associates Attorney's