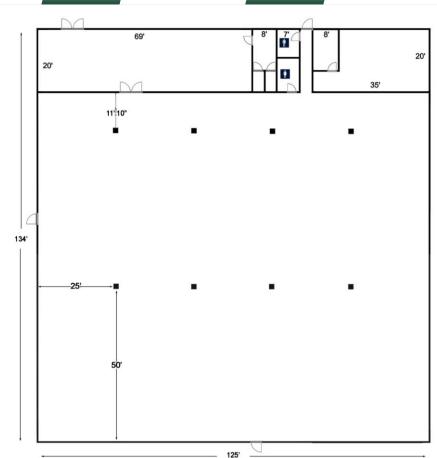

#### SITE MAP

CONTACT

Wendy H Pierce, RPA 478-746-9421 Office 478-335-1254 Cell wpierce@fickling.com

#### SITE

Site Size: 2.38 Acres

**Parcel ID:** N130-0120

**Zoning:** PDC - Planned Development Commercial

| Demographics<br>2024 | 1 Mile    | 3 Miles   | 7 Miles  |
|----------------------|-----------|-----------|----------|
| Population           | 3,337     | 12,072    | 80,631   |
| Avg Family Income    | \$144,103 | \$131,122 | \$81,372 |
| Median Age           | 42.9      | 41.1      | 35.7     |