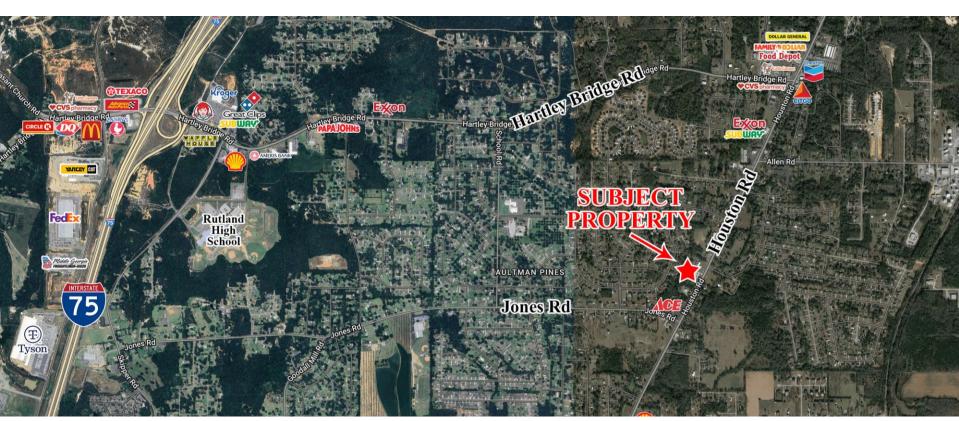

#### **LOCATION**

Nearby businesses in the area include Ace Hardware, Fincher's BBQ, Texas Border Grill, Kumho Tires, CVS, Citgo, Exxon, Family Dollar, Food Depot, Subway, Pizza Hut, Amazon Fulfillment Center and Kohl's Distribution Center.

#### **AERIAL**

CONTACT

Wendy H Pierce, RPA 478-746-9421 Office 478-335-1254 Cell wpierce@fickling.com

Summary Area Info Photos Aerial Site Map