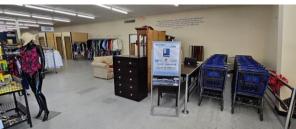

#### **PROPERTY**

This 16,750 SF standalone retail building is now available for sale! Building includes a side drive-through/drop-off lane.

Situated on 2.38 Acres, with ample paved parking on site. This property is currently occupied by Goodwill Industries, but available for an end user (lease would terminate with sale).

Goodwill

Goodwill

DONATION DRIVE-THRI

Site Map

CONTACT

Wendy H Pierce, RPA 478-746-9421 Office 478-335-1254 Cell wpierce@fickling.com

Summary Area Info Photos Aerial Site Map