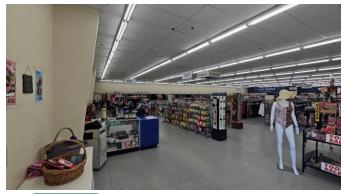

#### **PROPERTY**

This 16,750 SF standalone retail building is now available for sale! Building includes a side drive-through/drop-off lane.

Situated on 2.38 Acres, with ample paved parking on site. This property is currently occupied by Goodwill Industries, but available for an end user (lease would terminate with sale).

Goodwill

Goodwill

DONATION DRIVE-THRI

Site Map

CONTACT

Wendy H Pierce, RPA 478-746-9421 Office 478-335-1254 Cell wpierce@fickling.com

Summary Area Info Photos Aerial Site Map