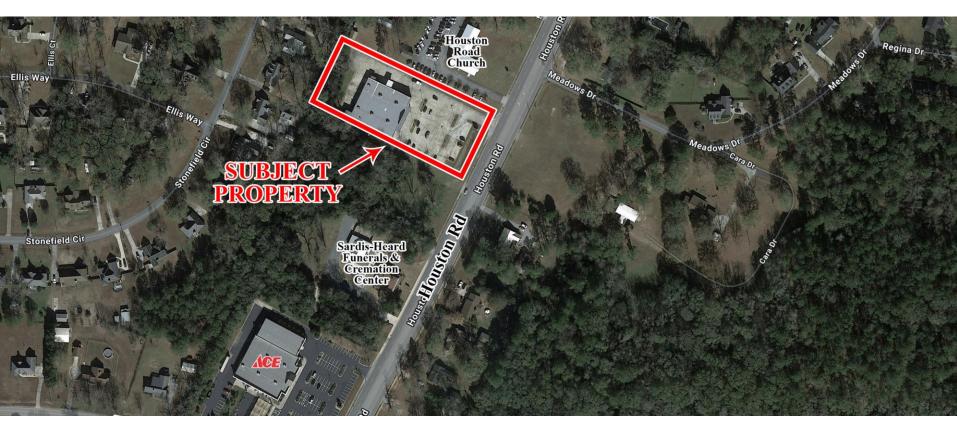

### BUILDING

**Property Address:** 6109 Houston Road

Macon, GA 31216

County: Bibb

**Total Size:** 16,750 SF

Year Built: 2008

**Utilities:** All Available

**Taxes:** \$15,296.35 (2021)

#### SITE MAP

CONTACT

Wendy H Pierce, RPA 478-746-9421 Office 478-335-1254 Cell wpierce@fickling.com