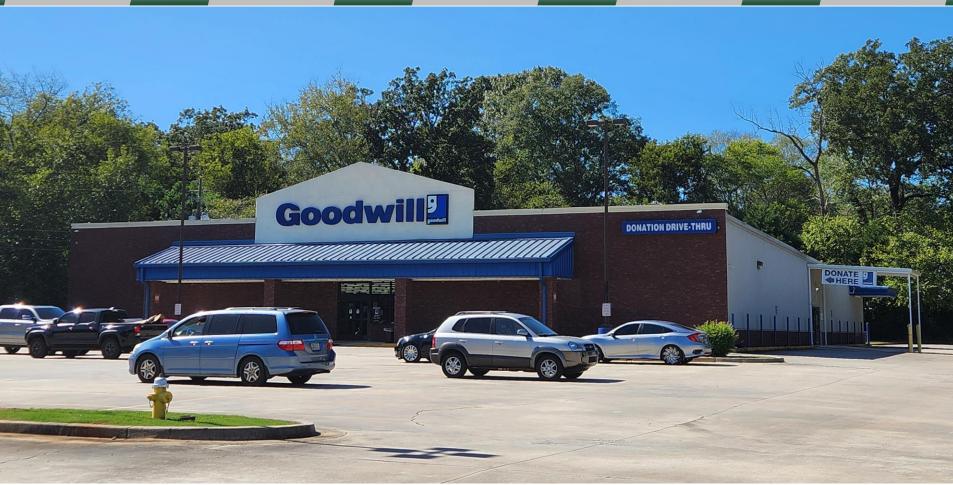

#### **PROPERTY**

This 16,750 SF standalone retail building is now available for sale! Building includes a side drive-through/drop-off lane.

Situated on 2.38 Acres, with ample paved parking on site. This property is currently occupied by Goodwill Industries, but available for an end user (lease would terminate with sale).

Goodwill

Goodwill

DONATION DRIVE-THRI

Site Map

CONTACT

Wendy H Pierce, RPA 478-746-9421 Office 478-335-1254 Cell wpierce@fickling.com

Summary Area Info Photos Aerial Site Map