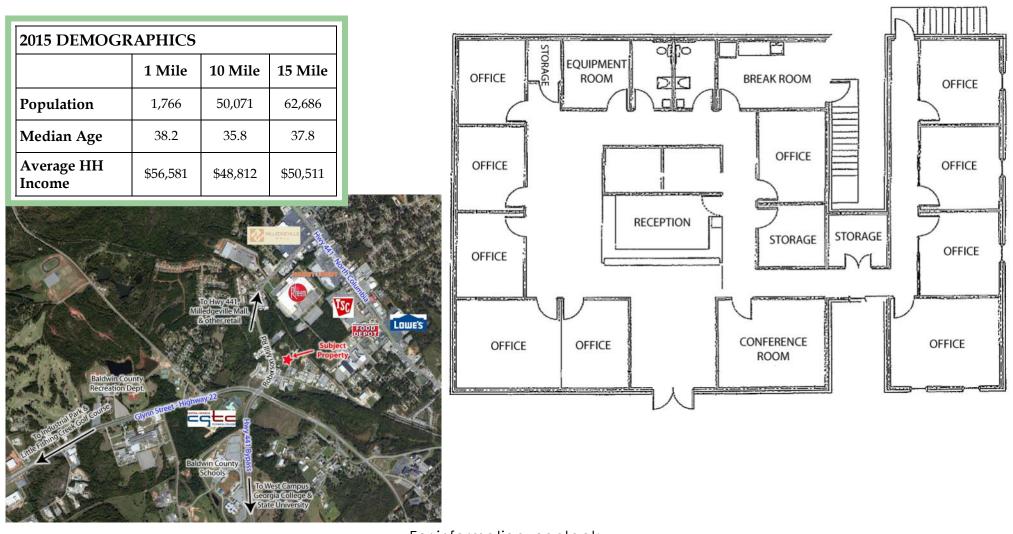

### **Class A Office Building For Sale**

127 Executive Parkway | Milledgeville, GA

otes: This property has 9 executive offices, front lobby, conference room, work-file area, phone/computer room, break room, and 2 restrooms.