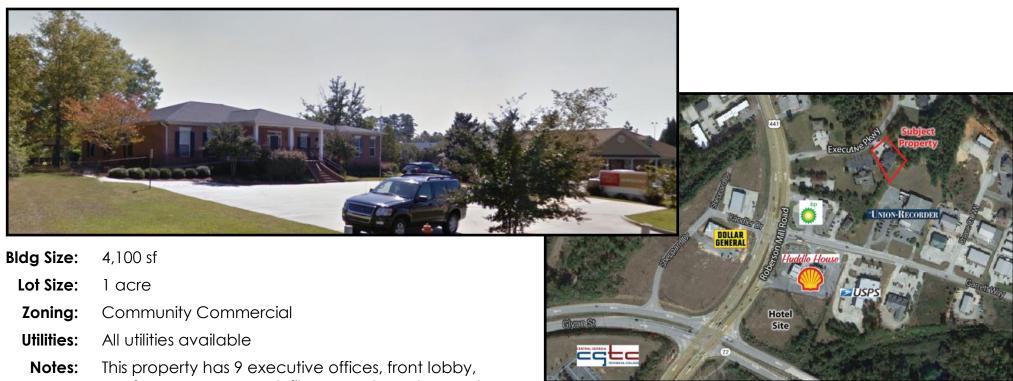

### **Class A Office Building For Sale**

127 Executive Parkway | Milledgeville, GA

otes: This property has 9 executive offices, front lobby, conference room, work-file area, phone/computer room, break room, and 2 restrooms.

> It is located in Executive Park, off Roberson Mill Road. Neighbors include Empire Financial, State Farm, Credit Bureau Associates of GA Oconee. Convenient to Highway 441, downtown, the Milledgeville Mall, many banks and restaurants.

# Sale Price: \$400,000