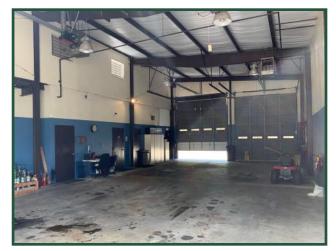

**Description:** Property is a combination office and warehouse space with 2 drive through roll up doors in

the warehouse space.

**Location:** Property is located in Ocmulgee East Industrial Park across from the former Brown & Wil-

liamson plant and adjacent to Herbert Smart airport.

**Notes:** • Warehouse is heated

• CAT 5 internet in offices

• All office spaces and building exterior have been redone