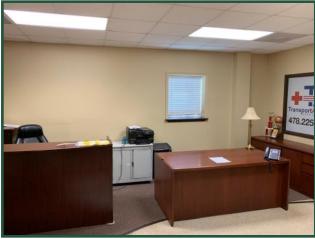

**Description:** Property is a combination office and warehouse space with 2 drive through roll up doors in

the warehouse space.

**Location:** Property is located in Ocmulgee East Industrial Park across from the former Brown & Wil-

liamson plant and adjacent to Herbert Smart airport.

**Notes:** • Warehouse is heated

• CAT 5 internet in offices

• All office spaces and building exterior have been redone