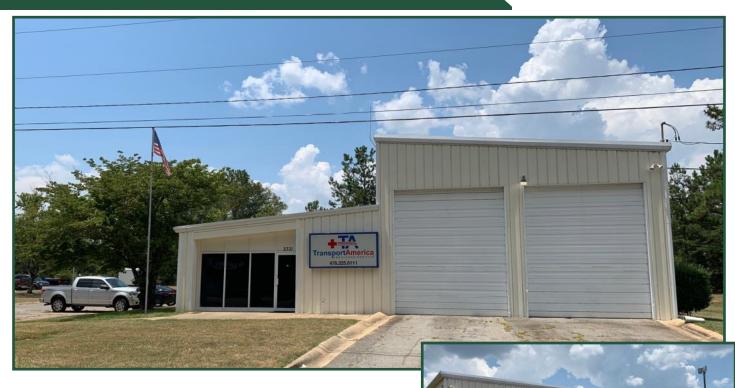

## Warehouse For Sale 2331 Weaver Road Macon, GA 31217

REAR

Lot Sizes: .74 Acres

**Building Size:** 3,400± SF Total

 $1,300 \pm SF$  Office  $2,130 \pm SF$  Warehouse

Utilities: All available

Built: 1985
Parking: Ample
Zoning: M-2

**Description:** Property is a combination office and warehouse space with 2 drive through roll up doors in

the warehouse space.

**Location:** Property is located in Ocmulgee East Industrial Park across from the former Brown & Wil-

liamson plant and adjacent to Herbert Smart airport.

**Notes:** • Warehouse is heated

• CAT 5 internet in offices

• All office spaces and building exterior have been redone