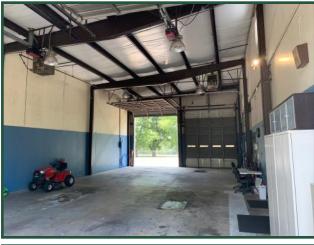

**Description:** Property is a combination office and warehouse space with 2 drive through roll up doors in

the warehouse space.

**Location:** Property is located in Ocmulgee East Industrial Park across from the former Brown & Wil-

liamson plant and adjacent to Herbert Smart airport.

**Notes:** • Warehouse is heated

• CAT 5 internet in offices

• All office spaces and building exterior have been redone