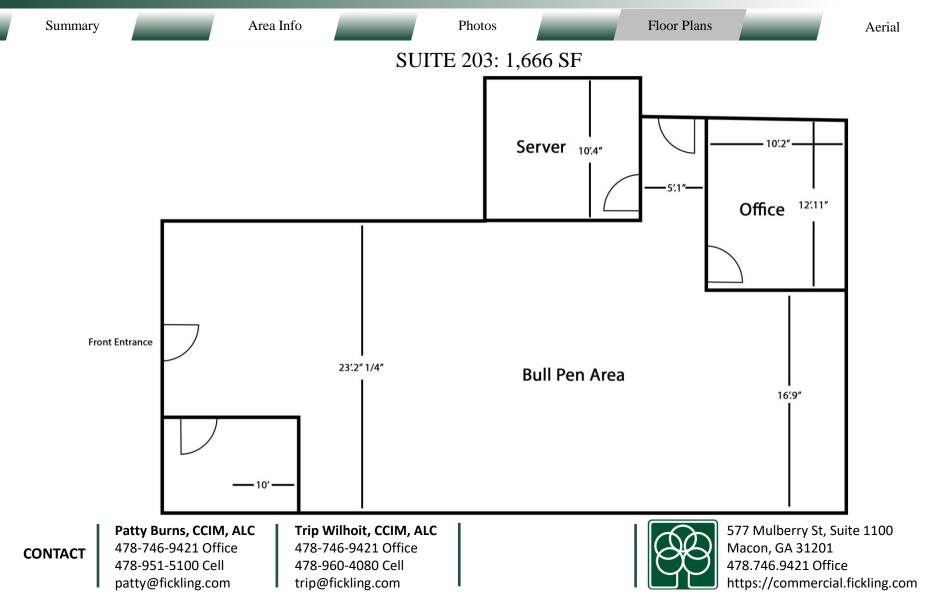

577 Mulberry St, Suite 1100 Macon, GA 31201 478.746.9421 Office https://commercial.fickling.com

| Summary           | Area Info                                     | Photos | FI                                                                                                                                                                                                                                                                                                                                   | loor Plans |          | Aerial |  |
|-------------------|-----------------------------------------------|--------|--------------------------------------------------------------------------------------------------------------------------------------------------------------------------------------------------------------------------------------------------------------------------------------------------------------------------------------|------------|----------|--------|--|
| PROPERTY INFOR    | RMATION                                       |        |                                                                                                                                                                                                                                                                                                                                      |            |          |        |  |
| BUILDING          |                                               |        | NOTES                                                                                                                                                                                                                                                                                                                                |            |          |        |  |
| Property Address: | 645 Tallulah Trail<br>Warner Robins, GA 31088 |        | <ul> <li>Suite 203: 1,666 SF Class A office space availar Floorplan consists of Bull Pen Area, 1 of conference room, and breakroom.</li> <li>Suite A: 6,000 SF office space available Oct 1<sup>st</sup>,2024. Floorplan consists of reception/lobby 14 offices, 2 conference rooms, 2 restrooms, v area, and break room.</li> </ul> |            |          |        |  |
| County:           | Houston                                       |        |                                                                                                                                                                                                                                                                                                                                      |            |          |        |  |
| Total Size:       | 14,200 SF                                     |        |                                                                                                                                                                                                                                                                                                                                      |            |          |        |  |
| Available:        | Suite 203: 1,666 SF<br>Suite A: 6,000 SF      |        |                                                                                                                                                                                                                                                                                                                                      |            |          |        |  |
| Utilities:        | All Available                                 |        | Parkway Crossing has on-site maintenance and a tenant mix. All utilities are included.                                                                                                                                                                                                                                               |            |          |        |  |
| Year Built:       | 2004                                          |        | Demographics                                                                                                                                                                                                                                                                                                                         | 1 Mile     | 3 Miles  | 5 Mi   |  |
| Parking:          | Ample                                         |        | 2024                                                                                                                                                                                                                                                                                                                                 | TIAIIIG    | 5 Willes | 5 101  |  |
| Traffic Count:    | Russell Parkway – 28,157 VPD                  |        | Population                                                                                                                                                                                                                                                                                                                           | 8,748      | 56,035   | 113,   |  |
|                   |                                               |        | Avg HH Income                                                                                                                                                                                                                                                                                                                        | \$71 503   | \$87 167 | \$02   |  |

- able. ffice,
- ober area, work

great

| Demographics<br>2024 | 1 Mile   | 3 Miles  | 5 Miles  |
|----------------------|----------|----------|----------|
| Population           | 8,748    | 56,035   | 113,729  |
| Avg HH Income        | \$71,503 | \$87,167 | \$92,145 |
| Median Age           | 35.1     | 34.6     | 35.0     |