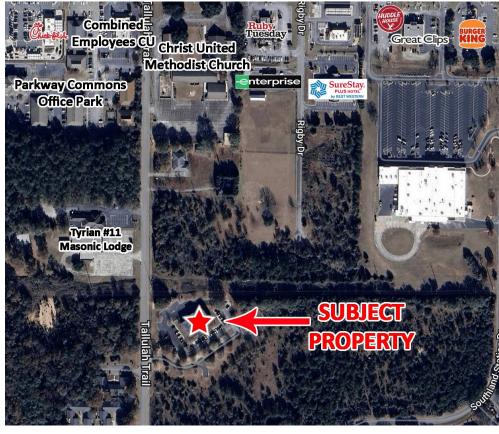

### LOCATION

Parkway Commons is located just off the main busy thoroughfare, Russell Parkway. Convenient to Interstate 75, Highway 247, Robins Air Force Base, and Houston Medical Center. Other surrounding neighbors include The Lodge Rehabilitation Center, Georgia Hospice Care, Southland Station Apartment Homes, Chick-Fil-A, Sonny's BBQ, Ruby Tuesday, Storage Zone Storage Units, Gold Cup Bowling Alley, Planet Fitness, Five Star Hyundai, Badcock Furniture, and many more restaurants, retailers, and businesses.