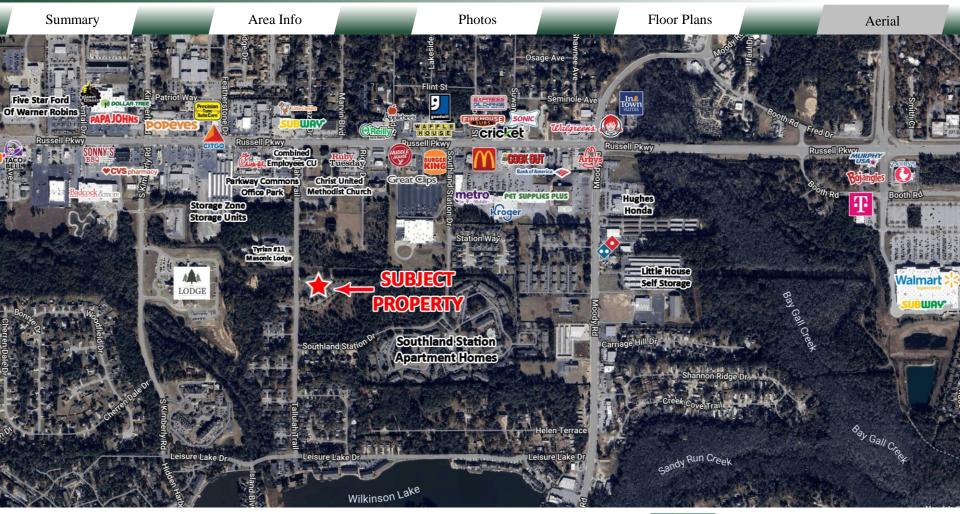

### LOCATION

Parkway Commons is located just off the main busy thoroughfare, Russell Parkway. Convenient to Interstate 75, Highway 247, Robins Air Force Base, and Houston Medical Center. Other surrounding neighbors include The Lodge Rehabilitation Center, Georgia Hospice Care, Southland Station Apartment Homes, Chick-Fil-A, Sonny's BBQ, Ruby Tuesday, Storage Zone Storage Units, Gold Cup Bowling Alley, Planet Fitness, Five Star Hyundai, Badcock Furniture, and many more restaurants, retailers, and businesses.