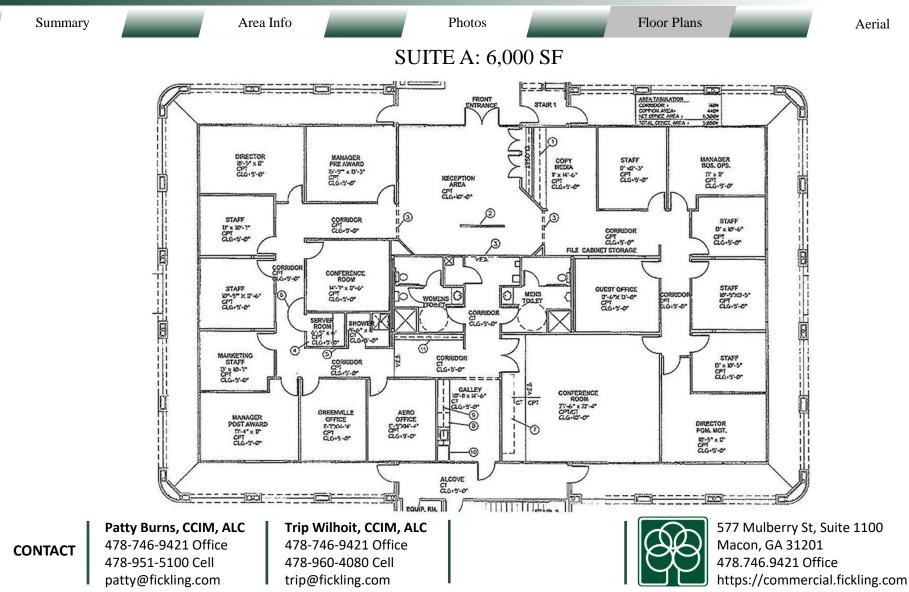

577 Mulberry St, Suite 1100 Macon, GA 31201 478.746.9421 Office https://commercial.fickling.com

| Summary           | Area Info                                     | Photos | FI                                                                                                                                                                                                                                                                                                                                   | loor Plans |          | Aerial |  |
|-------------------|-----------------------------------------------|--------|--------------------------------------------------------------------------------------------------------------------------------------------------------------------------------------------------------------------------------------------------------------------------------------------------------------------------------------|------------|----------|--------|--|
| PROPERTY INFOR    | RMATION                                       |        |                                                                                                                                                                                                                                                                                                                                      |            |          |        |  |
| BUILDING          |                                               |        | NOTES                                                                                                                                                                                                                                                                                                                                |            |          |        |  |
| Property Address: | 645 Tallulah Trail<br>Warner Robins, GA 31088 |        | <ul> <li>Suite 203: 1,666 SF Class A office space availar Floorplan consists of Bull Pen Area, 1 of conference room, and breakroom.</li> <li>Suite A: 6,000 SF office space available Oct 1<sup>st</sup>,2024. Floorplan consists of reception/lobby 14 offices, 2 conference rooms, 2 restrooms, v area, and break room.</li> </ul> |            |          |        |  |
| County:           | Houston                                       |        |                                                                                                                                                                                                                                                                                                                                      |            |          |        |  |
| Total Size:       | 14,200 SF                                     |        |                                                                                                                                                                                                                                                                                                                                      |            |          |        |  |
| Available:        | Suite 203: 1,666 SF<br>Suite A: 6,000 SF      |        |                                                                                                                                                                                                                                                                                                                                      |            |          |        |  |
| Utilities:        | All Available                                 |        | Parkway Crossing has on-site maintenance and a tenant mix. All utilities are included.                                                                                                                                                                                                                                               |            |          |        |  |
| Year Built:       | 2004                                          |        | Demographics                                                                                                                                                                                                                                                                                                                         | 1 Mile     | 3 Miles  | 5 Mi   |  |
| Parking:          | Ample                                         |        | 2024                                                                                                                                                                                                                                                                                                                                 | TIAIIIG    | 5 Willes | 5 101  |  |
| Traffic Count:    | Russell Parkway – 28,157 VPD                  |        | Population                                                                                                                                                                                                                                                                                                                           | 8,748      | 56,035   | 113,   |  |
|                   |                                               |        | Avg HH Income                                                                                                                                                                                                                                                                                                                        | \$71 503   | \$87 167 | \$02   |  |

- able. ffice,
- ober area, work

great

| Demographics<br>2024 | 1 Mile   | 3 Miles  | 5 Miles  |
|----------------------|----------|----------|----------|
| Population           | 8,748    | 56,035   | 113,729  |
| Avg HH Income        | \$71,503 | \$87,167 | \$92,145 |
| Median Age           | 35.1     | 34.6     | 35.0     |