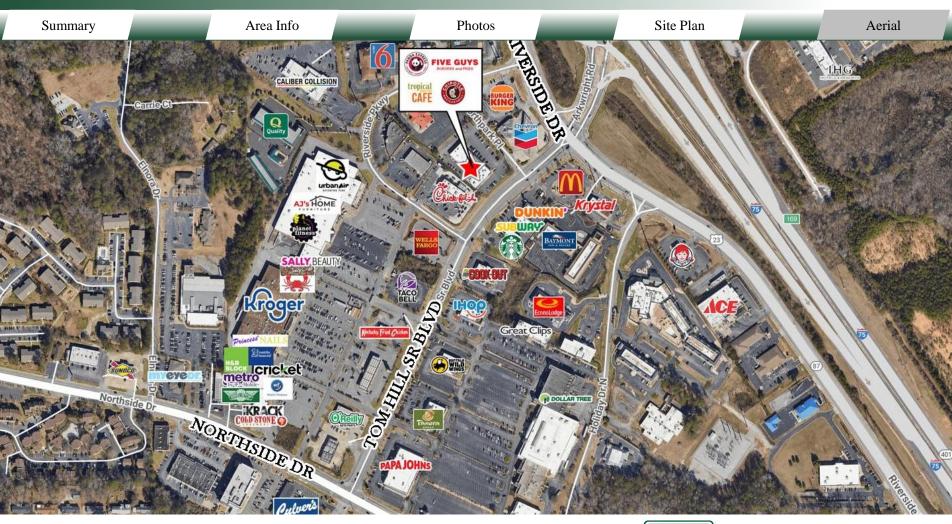

#### **LOCATION**

Located in the heart of Macon's North Macon corridor, directly off of the Interstate 75 Riverside Drive/Arkwright Rd exit 169. Within walking distance from Ortho Georgia (500± employees & patients), Macon's premier orthopedic surgery center (serves 127 Georgia counties).

#### **TENANTS**

Chipotle, Panda Express, Five Guys, Tropical Smoothie Café, Bonnie's Cookies, and ubreakifix. Also adjacent to Chick-fil-A. Nearby Businesses include Kroger, Urban Air, Planet Fitness, Wing Stop, iKrack, H&R Block, Starbucks, Onelife Fitness, Panera Bread, Burger King, Cricket, 1st Franklin Financial, Duncan Donuts and many more.