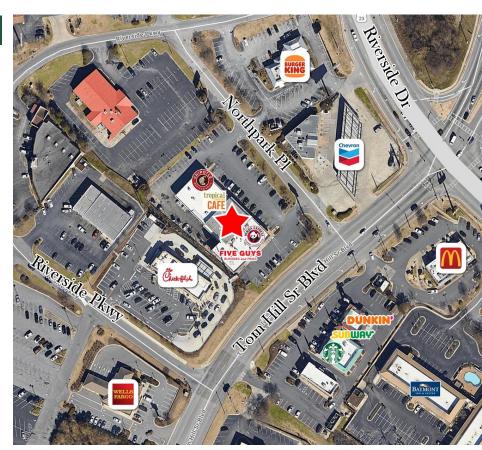

#### **TENANTS**

Chipotle, Panda Express, Five Guys, Tropical Smoothie Café, Bonnie's Cookies, and ubreakifix. Also adjacent to Chick-fil-A. Nearby Businesses include Kroger, Urban Air, Planet Fitness, Wing Stop, iKrack, H&R Block, Starbucks, Onelife Fitness, Panera Bread, Burger King, Cricket, 1st Franklin Financial, Duncan Donuts and many more.

#### **TENANTS**

| ; |
|---|
|   |
|   |
|   |

Tom Hill Sr Blvd

**Northpark Place** 

Joseph Bowen 478-746-9421 Office 478-538-6026 Cell jbowen@fickling.com Larry E Crumbley, CCIM, SIOR, CPM 478-746-9421 Office 478-737-3381 Cell lcrumbley@fickling.com