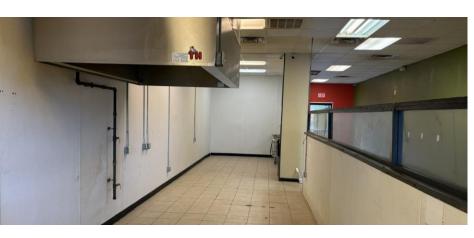

Summary Area Info Photos Site Plan Aerial

1,200 SF Former Pizza Restaurant

#### **BUILDING**

Available:

**Property Address:** 120 Tom Hill Sr. Blvd Macon, GA 31210

Suite 103 – 1,200 SF

**Visibility:** Pylon signage with Interstate 75 visibility

Year Built: 1996

Parking: Paved Lot

Parking available at front, rear, and side