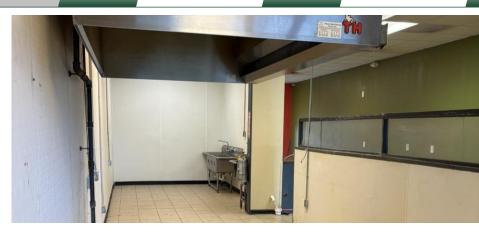

Summary Area Info Photos Site Plan Aerial

1,200 SF Former Pizza Restaurant

#### **BUILDING**

Available:

**Property Address:** 120 Tom Hill Sr. Blvd Macon, GA 31210

Suite 103 – 1,200 SF

**Visibility:** Pylon signage with Interstate 75 visibility

Year Built: 1996

Parking: Paved Lot

Parking available at front, rear, and side