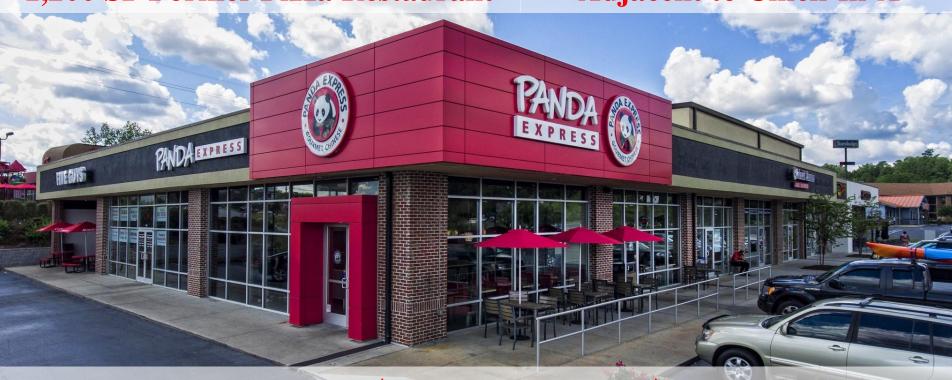

#### **TENANTS**

Chipotle, Panda Express, Five Guys, Tropical Smoothie Café, Bonnie's Cookies, and ubreakifix. Also adjacent to Chick-fil-A. Nearby Businesses include Kroger, Urban Air, Planet Fitness, Wing Stop, iKrack, H&R Block, Starbucks, Onelife Fitness, Panera Bread, Burger King, Cricket, 1st Franklin Financial, Duncan Donuts and many more.