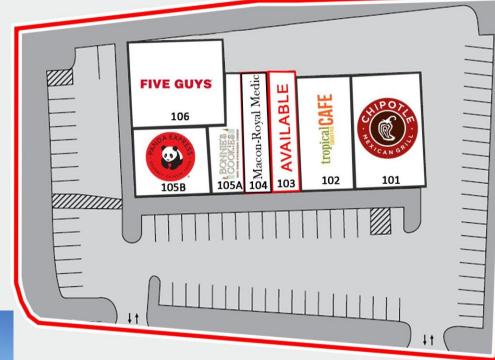

#### **TENANTS**

Chipotle, Panda Express, Five Guys, Tropical Smoothie Café, Bonnie's Cookies, and ubreakifix. Also adjacent to Chick-fil-A. Nearby Businesses include Kroger, Urban Air, Planet Fitness, Wing Stop, iKrack, H&R Block, Starbucks, Onelife Fitness, Panera Bread, Burger King, Cricket, 1st Franklin Financial, Duncan Donuts and many more.

#### **TENANTS**

| ; |
|---|
|   |
|   |
|   |

Tom Hill Sr Blvd

**Northpark Place** 

Joseph Bowen 478-746-9421 Office 478-538-6026 Cell jbowen@fickling.com Larry E Crumbley, CCIM, SIOR, CPM 478-746-9421 Office 478-737-3381 Cell lcrumbley@fickling.com