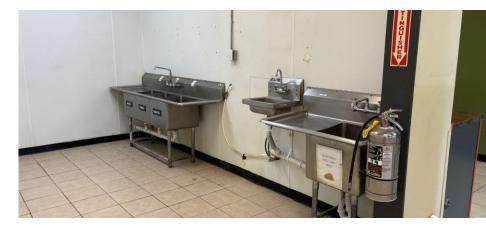

Summary Area Info Photos Site Plan Aerial

1,200 SF Former Pizza Restaurant

#### **BUILDING**

Available:

**Property Address:** 120 Tom Hill Sr. Blvd Macon, GA 31210

Suite 103 – 1,200 SF

**Visibility:** Pylon signage with Interstate 75 visibility

Year Built: 1996

Parking: Paved Lot

Parking available at front, rear, and side