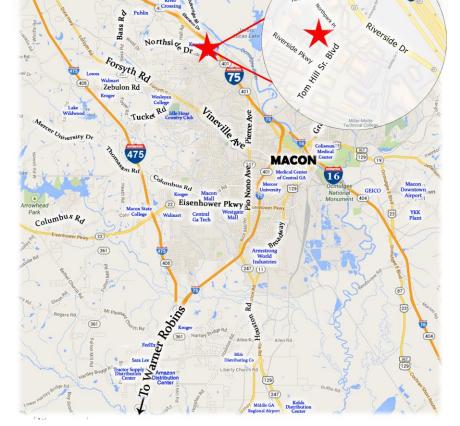

#### **LOCATION**

Located in the heart of Macon's North Macon corridor, directly off of the Interstate 75 Riverside Drive/Arkwright Rd exit 169. Within walking distance from Ortho Georgia (500± employees & patients), Macon's premier orthopedic surgery center (serves 127 Georgia counties).