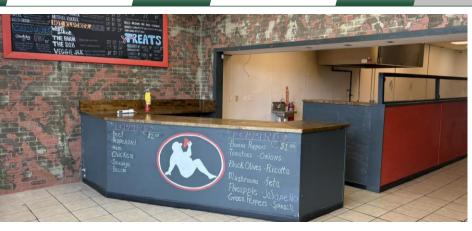

### **BUILDING**

**Property Address:** 120 Tom Hill Sr. Blvd Macon, GA 31210

**Available:** Suite 103 – 1,400 SF

**Visibility:** Pylon signage with Interstate 75 visibility

Year Built: 1996

Parking: Paved Lot