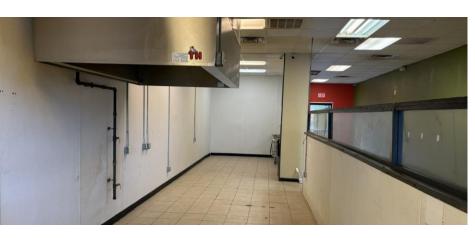

# 1,400 SF Former Pizza Restaurant

### **BUILDING**

**Property Address:** 120 Tom Hill Sr. Blvd Macon, GA 31210

**Available:** Suite 103 – 1,400 SF

**Visibility:** Pylon signage with Interstate 75 visibility

Year Built: 1996

Parking: Paved Lot