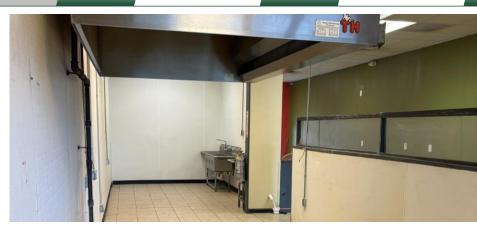

# 1,400 SF Former Pizza Restaurant

### **BUILDING**

**Property Address:** 120 Tom Hill Sr. Blvd Macon, GA 31210

**Available:** Suite 103 – 1,400 SF

**Visibility:** Pylon signage with Interstate 75 visibility

Year Built: 1996

Parking: Paved Lot