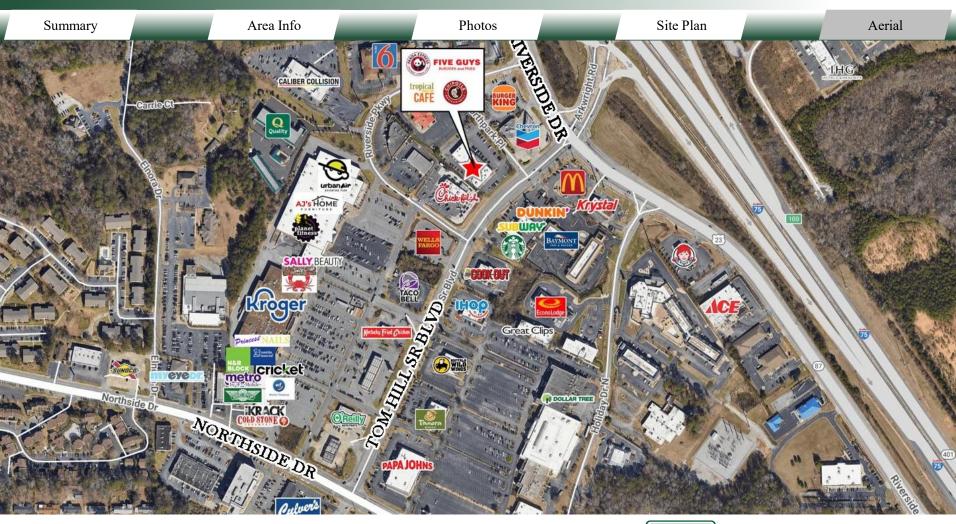

#### LOCATION

Located in the heart of Macon's North Macon corridor, directly off of the Interstate 75 Riverside Drive/Arkwright Rd exit 169. Within walking distance from Ortho Georgia (500± employees & patients), Macon's premier orthopedic surgery center (serves 127 Georgia counties).

#### **TENANTS**

Chipotle, Panda Express, Five Guys, Tropical Smoothie Café, Bonnie's Cookies, and ubreakifix. Also adjacent to Chick-fil-A. Nearby Businesses include Kroger, Urban Air, Planet Fitness, Wing Stop, iKrack, H&R Block, Starbucks, Onelife Fitness, Panera Bread, Burger King, Cricket, 1st Franklin Financial, Duncan Donuts and many more.