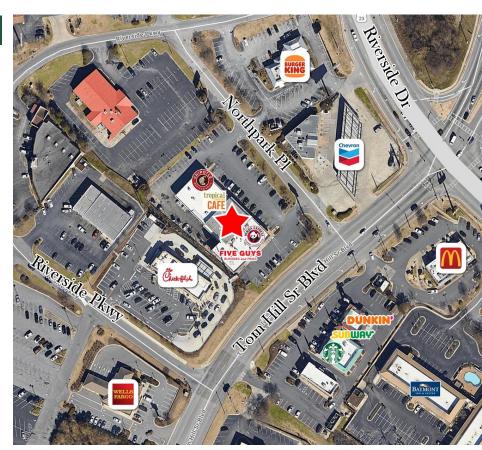

#### LOCATION

Located in the heart of Macon's North Macon corridor, directly off of the Interstate 75 Riverside Drive/Arkwright Rd exit 169. Within walking distance from Ortho Georgia (500± employees & patients), Macon's premier orthopedic surgery center (serves 127 Georgia counties).

#### **TENANTS**

Chipotle, Panda Express, Five Guys, Tropical Smoothie Café, Bonnie's Cookies, and ubreakifix. Also adjacent to Chick-fil-A. Nearby Businesses include Kroger, Urban Air, Planet Fitness, Wing Stop, iKrack, H&R Block, Starbucks, Onelife Fitness, Panera Bread, Burger King, Cricket, 1st Franklin Financial, Duncan Donuts and many more.

Tom Hill Sr Blvd

**Northpark Place** 

Joseph Bowen 478-746-9421 Office 478-538-6026 Cell jbowen@fickling.com Larry E Crumbley, CCIM, SIOR, CPM 478-746-9421 Office 478-737-3381 Cell lcrumbley@fickling.com