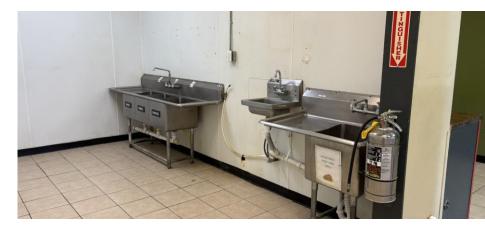

# 1,400 SF Former Pizza Restaurant

### **BUILDING**

**Property Address:** 120 Tom Hill Sr. Blvd Macon, GA 31210

**Available:** Suite 103 – 1,400 SF

**Visibility:** Pylon signage with Interstate 75 visibility

Year Built: 1996

Parking: Paved Lot