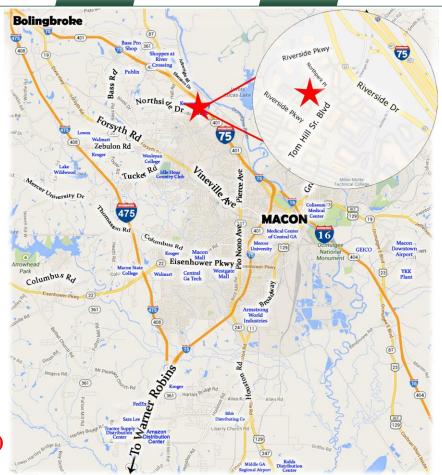

#### LOCATION

Located in the heart of Macon's North Macon corridor, directly off of the Interstate 75 Riverside Drive/Arkwright Rd exit 169. Within walking distance from Ortho Georgia (500± employees & patients), Macon's premier orthopedic surgery center (serves 127 Georgia counties).