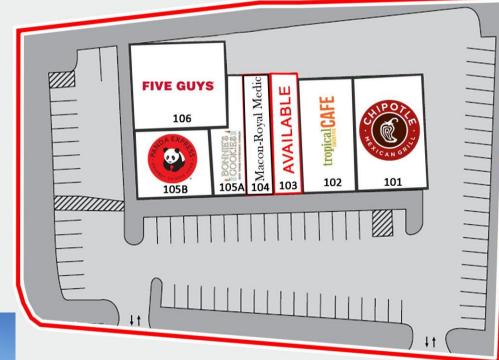

#### **TENANTS**

Chipotle, Panda Express, Five Guys, Tropical Smoothie Café, Bonnie's Cookies, and ubreakifix. Also adjacent to Chick-fil-A. Nearby Businesses include Kroger, Urban Air, Planet Fitness, Wing Stop, iKrack, H&R Block, Starbucks, Onelife Fitness, Panera Bread, Burger King, Cricket, 1st Franklin Financial, Duncan Donuts and many more.

#### **TENANTS**

| Name                   | Suite | SF       |
|------------------------|-------|----------|
| Five Guys              | 106   | 3,292 SF |
| Panda Express          | 105B  | 2,189 SF |
| Bonnie's Cookies       | 105A  | 1,129 SF |
| ubreakifix             | 104   | 1,400 SF |
| AVAILABLE              | 103   | 1,400 SF |
| Tropical Smoothie Café | 102   | 2,170 SF |
| Chipotle               | 100   | 3,500 SF |
|                        |       |          |