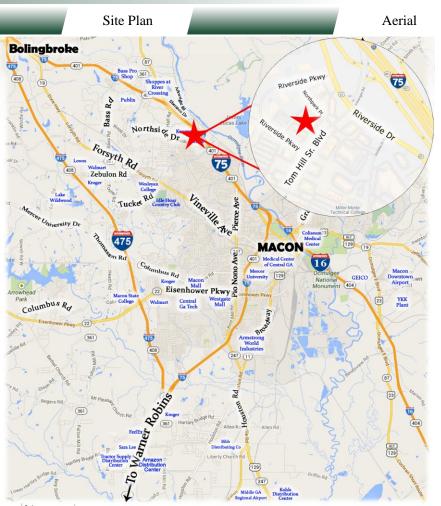

### LOCATION

Located in the heart of Macon's North Macon corridor, directly off of the Interstate 75 Riverside Drive/Arkwright Rd exit 169. Within walking distance from Ortho Georgia (500± employees & patients), Macon's premier orthopedic surgery center (serves 127 Georgia counties).