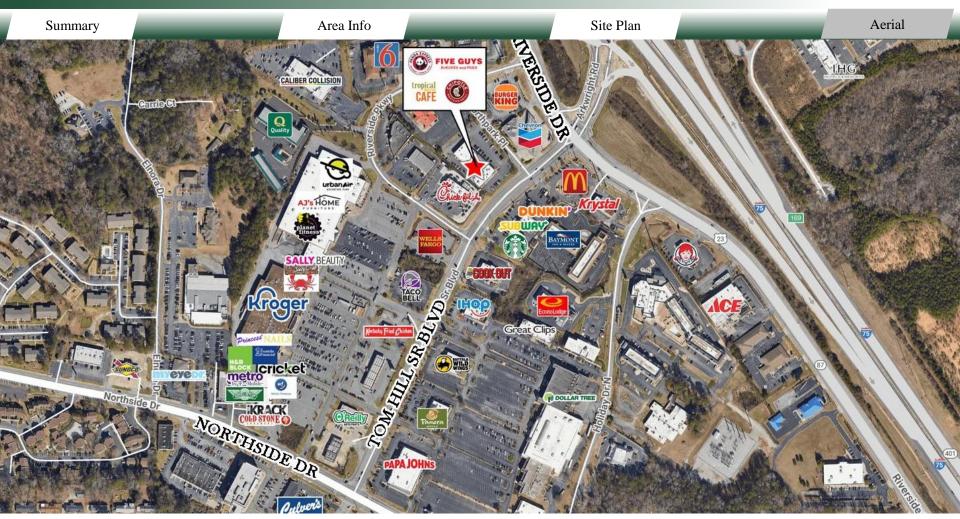

### TENANTS

Chipotle, Panda Express, Five Guys, Tropical Smoothie Café, Bonnie's Cookies, and ubreakifix. Also adjacent to Chick-fil-A. Nearby Businesses include Kroger, Urban Air, Planet Fitness, Wing Stop, iKrack, H&R Block, Starbucks, Onelife Fitness, Panera Bread, Burger King, Cricket, 1<sup>st</sup> Franklin Financial, Duncan Donuts and many more.