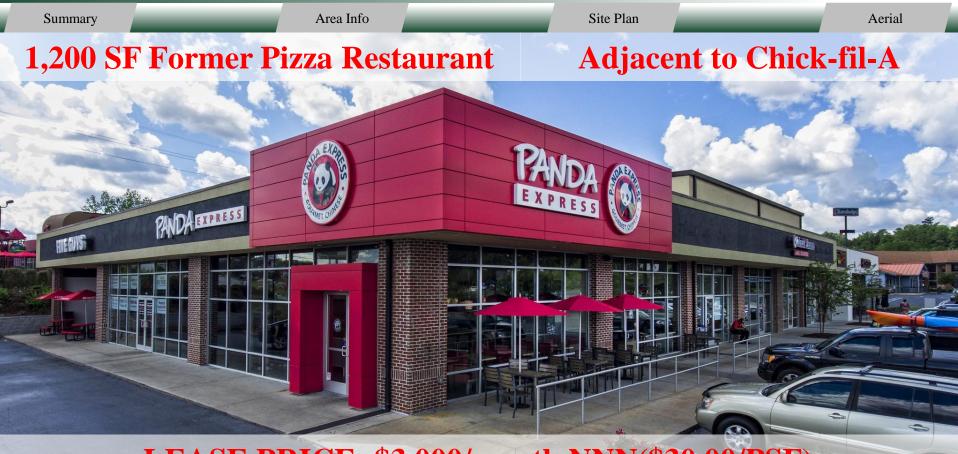

# LEASE PRICE: \$3,000/month NNN(\$30.00/PSF)

CAM, Taxes & Ins \$631/month(\$6.31/PSF) Trash/Water prorated

CONTACT

Joseph Bowen 478-746-9421 Office 478-538-6026 Cell jbowen@fickling.com Larry E Crumbley, CCIM, SIOR, CPM 478-746-9421 Office 478-737-3381 Cell Icrumbley@fickling.com

### TENANTS

Chipotle, Panda Express, Five Guys, Tropical Smoothie Café, Bonnie's Cookies, and ubreakifix. Also adjacent to Chick-fil-A. Nearby Businesses include Kroger, Urban Air, Planet Fitness, Wing Stop, iKrack, H&R Block, Starbucks, Onelife Fitness, Panera Bread, Burger King, Cricket, 1<sup>st</sup> Franklin Financial, Duncan Donuts and many more.