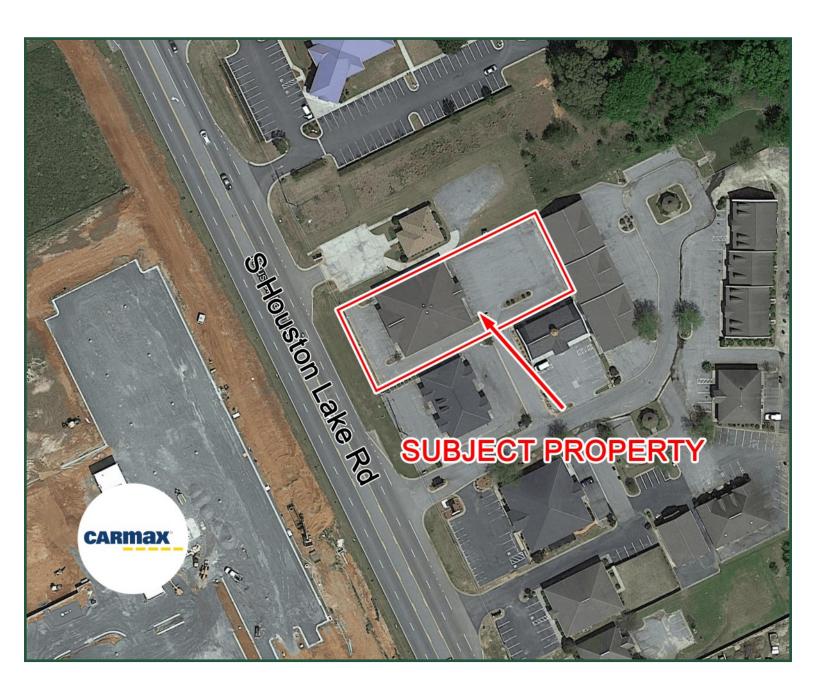

## **AERIAL**

FOR MORE INFORMATION CONTACT

Ginny Wyatt, CCIM Associate Broker (478) 397-2233 (cell) (478) 971-8000 (office) gwyatt@fickling.com Bill Coley

Associate Broker (478) 955-4123 (cell) (478) 971-8000 (office) bcoley@fickling.com

C-2Zoned:

Parking: Ratio 5.3 per 1,000 SF

Location: Located off S Houston Lake Road across from CarMax. Nearby

businesses include CarMax, Robins Federal Credit Union,

Houston Lake Animal Hospital, Morris Bank, and All American