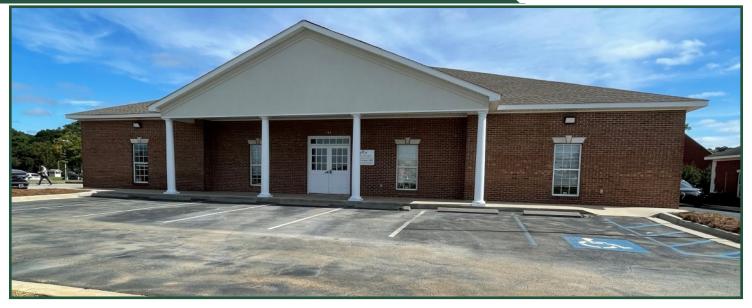

## **Medical Office Available** 512 South Houston Lake Road Warner Robins, GA 31088

**Building Size:** 6,600 SF

> Lot Size: 0.63 Acres

> > **Built:** 2002, Renovated 2011, New Roof 2019

25,700 vehicles per day Traffic:

C-2Zoned:

Parking: Ratio 5.3 per 1,000 SF

Location: Located off S Houston Lake Road across from CarMax. Nearby

businesses include CarMax, Robins Federal Credit Union,

Houston Lake Animal Hospital, Morris Bank, and All American

Self Storage.

**Notes:** Converted to Medical office when renovated in 2011.

# Sale Price: \$1,100,000 Lease Rate: \$13.00/SF Base Rent Plus est. \$2.14/SF CAM, Taxes, & Insurance

**FOR MORE** INFORMATION **CONTACT** 

Ginny Wyatt, CCIM Associate Broker (478) 397-2233 (cell) (478) 971-8000 (office) gwyatt@fickling.com