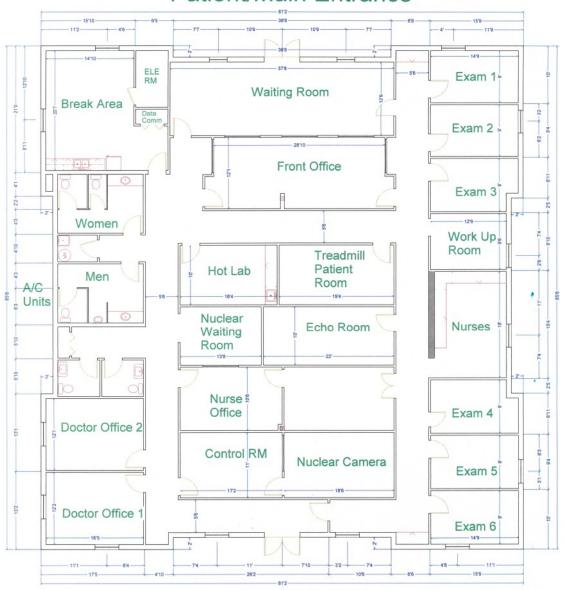

## **FLOOR PLAN**

### Patient/Main Entrance

Doctor Entrance Plan Number 20110825 512 S Houston Lake Road BUILDING AREA 6660 sq ft

FOR MORE INFORMATION CONTACT Ginny Wyatt, CCIM Associate Broker (478) 397-2233 (cell) (478) 971-8000 (office) gwyatt@fickling.com Bill Colev