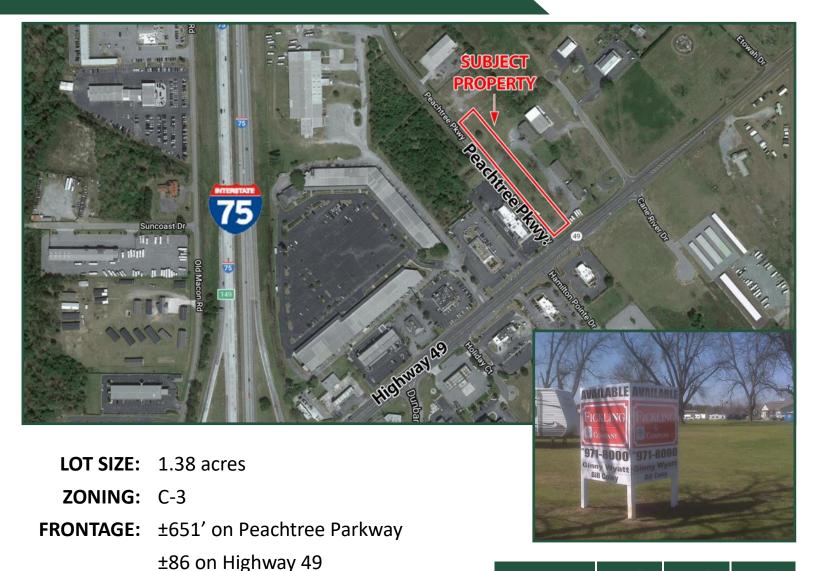

### 1.38 Acres FOR SALE 100 Peachtree Parkway Byron, GA 31008

| 2019       | 1 mile   | 3 mile   | 5 mile   |
|------------|----------|----------|----------|
| Population | 1,316    | 12,578   | 35,970   |
| Median Age | 39.2     | 37.1     | 37.8     |
| Avg. HHI   | \$58,438 | \$65,862 | \$73,947 |

## **NOTES:** Vacant lot at the corner of HWY 49

and Peachtree Parkway. Lot contains

pecan trees.

TRAFFIC: 8,670 VPD east of I-75