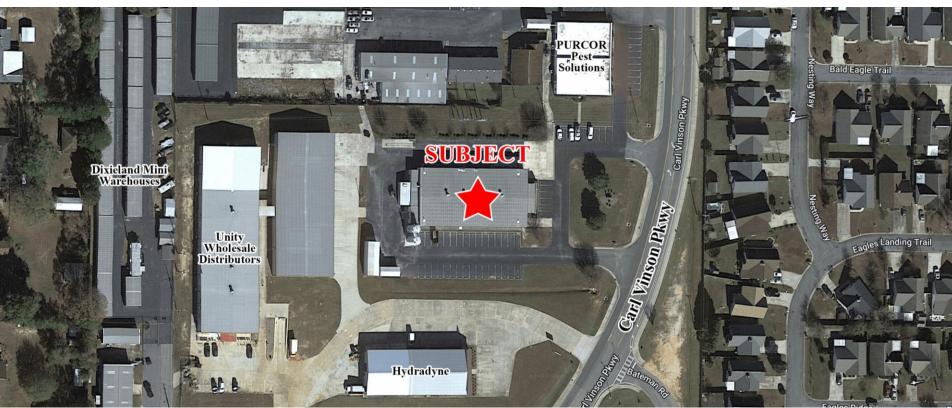

Situated in Centerville's manufacturing zone, with close proximity to I-75. Property is zoned M-1, and was built in 1989.

Nearby businesses include Hydradyne, PURCOR Pest Solutions, Unity Wholesale Distributors, Dixieland Mini Warehouses, Centerville Self Storage, and other office and retail businesses.

#### SITE MAP