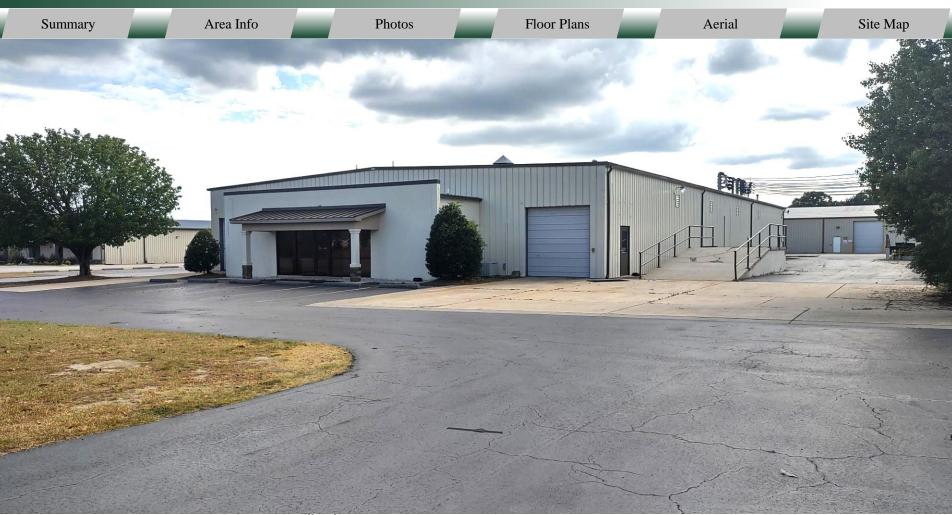

#### PROPERTY INFORMATION

| <b>Property Address:</b> | 947 Carl Vinson Parkway |
|--------------------------|-------------------------|

12 727 SE

Centerville, GA 31028

Available: 13,737 SF

Year Built: 1989

**Loading Docks:** Drive In: 2

Exterior Dock High Ramps: 2

All Available

Parking: Paved, onsite 38 spaces

**Traffic Count:** 7,170 VPD - Carl Vinson Parkway

Associate Broker 478-955-4123 Cell 478-971-8000 Office bcoley@fickling.com

Summary Area Info Photos Floor Plans Aerial Site Map

Building consists of  $\pm 12,603$  SF of warehouse space and  $\pm 1,134$  SF of heated and cooled office. Warehouse space has two 10' rollup doors across the front, and two exterior loading docks with a dock ramp. Tenant is responsible for maintenance of the grounds/landscaping, and utilities.

Situated in Centerville's manufacturing zone, with close proximity to I-75. Property is zoned M-1, and was built in 1989.

Nearby businesses include Hydradyne, PURCOR Pest Solutions, Unity Wholesale Distributors, Dixieland Mini Warehouses, Centerville Self Storage, and other office and retail businesses.