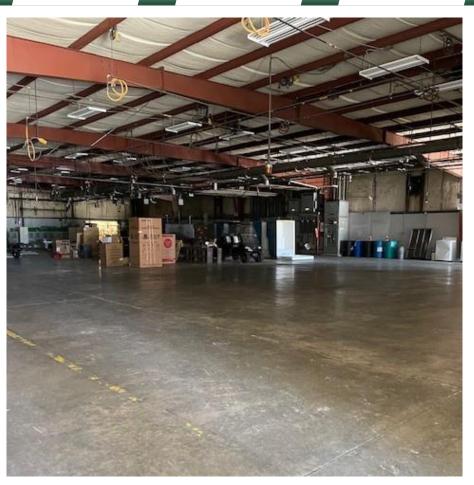

Associate Broker 478-955-4123 Cell 478-971-8000 Office bcoley@fickling.com

Summary Area Info Photos Floor Plans Aerial Site Map

Building consists of  $\pm 12,603$  SF of warehouse space and  $\pm 1,134$  SF of heated and cooled office. Warehouse space has two 10' rollup doors across the front, and two exterior loading docks with a dock ramp. Tenant is responsible for maintenance of the grounds/landscaping, and utilities.