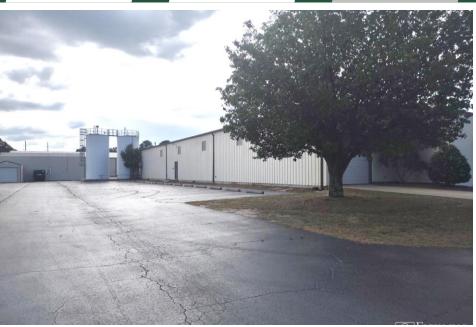

#### SITE

**Site Size:** 1.82 Acres **Parcel ID:** 0C0130 050000

County: Houston

**Zoning:** M-1

|  | Demographics 2024 | 1 Mile   | 3 Miles  | 5 Miles  |
|--|-------------------|----------|----------|----------|
|  | Population        | 6,686    | 50,436   | 96,387   |
|  | Avg HH Income     | \$77,803 | \$69,478 | \$80,103 |
|  | Median Age        | 37.6     | 35.4     | 35.2     |

Situated in Centerville's manufacturing zone, with close proximity to I-75. Property is zoned M-1, and was built in 1989.

Nearby businesses include Hydradyne, PURCOR Pest Solutions, Unity Wholesale Distributors, Dixieland Mini Warehouses, Centerville Self Storage, and other office and retail businesses.