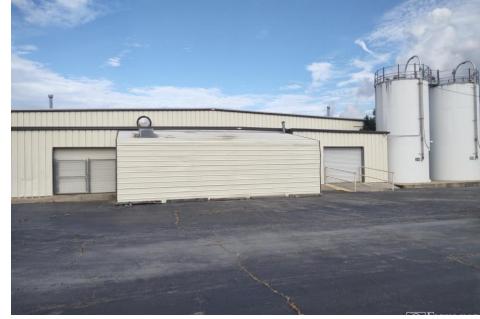

**Loading Docks:** Drive In: 2

Exterior Dock High Ramps: 2

All Available

Parking: Paved, onsite 38 spaces

**Traffic Count:** 7,170 VPD - Carl Vinson Parkway

Associate Broker 478-955-4123 Cell 478-971-8000 Office bcoley@fickling.com

Summary Area Info Photos Floor Plans Aerial Site Map

Building consists of  $\pm 12,603$  SF of warehouse space and  $\pm 1,134$  SF of heated and cooled office. Warehouse space has two 10' rollup doors across the front, and two exterior loading docks with a dock ramp. Tenant is responsible for maintenance of the grounds/landscaping, and utilities.