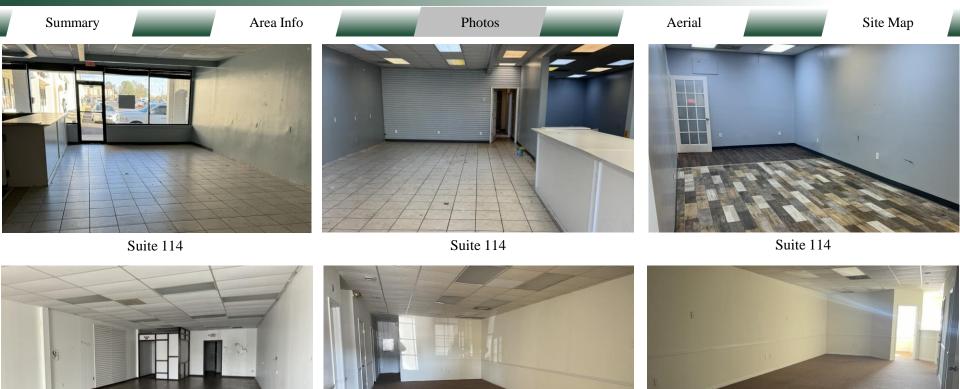

retail, restaurant, fitness, or medical use. Center has a great tenant mix. Shopping center is located on a heavily traveled retail corridor, directly across from the Milledgeville Mall, with Belk, TJ Maxx, OfficeMax, Longhorn Steakhouse, Starbucks, and Ruby Tuesday.

#### NEIGHBORS

Surrounding neighbors include Walgreens, Panda Express, Chipotle, Buffalo Wild Wings, Popeyes, Walmart, Lowe's, Hobby Lobby, PetSmart, Tractor Supply, Hibbett Sports, Food Depot, Ross, and many more retailers, restaurants, and businesses.

CONTACT

Patty Burns, CCIM, ALC 478-746-9421 Office 478-951-5100 Cell patty@fickling.com Trip Wilhoit, CCIM, ALC 478-746-9421 Office 478-960-4080 Cell trip@fickling.com







577 Mulberry St, Suite 1100 Macon, GA 31201 478.746.9421 Office https://commercial.fickling.com







Suite 117

Suite 121







Patty Burns, CCIM, ALC 478-746-9421 Office 478-951-5100 Cell patty@fickling.com

Trip Wilhoit, CCIM, ALC 478-746-9421 Office 478-960-4080 Cell trip@fickling.com



577 Mulberry St, Suite 1100 Macon, GA 31201 478.746.9421 Office https://commercial.fickling.com





CONTACT

Patty Burns, CCIM, ALC 478-746-9421 Office 478-951-5100 Cell patty@fickling.com Trip Wilhoit, CCIM, ALC 478-746-9421 Office 478-960-4080 Cell trip@fickling.com



577 Mulberry St, Suite 1100 Macon, GA 31201 478.746.9421 Office https://commercial.fickling.com





| Aerial                           | Site Map |         |
|----------------------------------|----------|---------|
| Tenant                           | Unit     | Unit SF |
| Laundry Room                     | 85       | 1,200