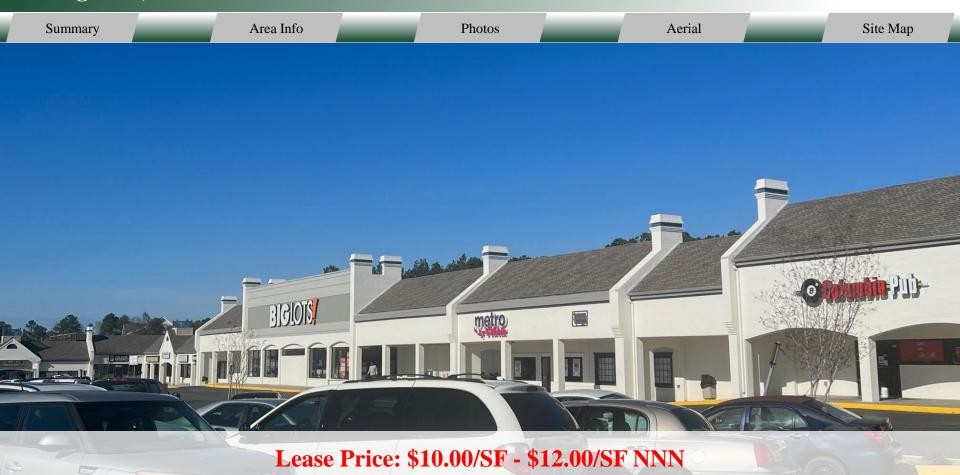

# Lease Price: \$10.00/SF - \$12.00/SF NNN Tenant Pays Utilities; NNN Estimated \$1.50/SF

| Demographics<br>2024 | 1 Mile    | 3 Miles   | 5 Miles  |
|----------------------|-----------|-----------|----------|
| Population           | 2,338     | 15,157    | 28,526   |
| Avg HH Income        | \$110,876 | \$104,867 | \$95,043 |
| Median Age           | 38.7      | 30.9      | 35.0     |