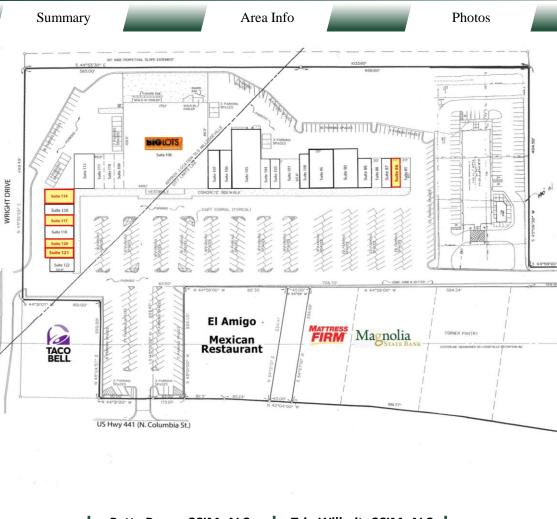

\_

Area Info

Aerial

Site Map

| Aerial                           | Site Map |         |
|----------------------------------|----------|---------|
| Tenant                           | Unit     | Unit SF |
| Laundry Room                     | 85       | 1,200   |
| AVAILABLE                        | 86       | 1,200   |
| Lee Loans                        | 87       | 1,200   |
| Sweet P's                        | 88       | 1,200   |
| Pediatric Dentist                | 89       | 1,800   |
| Pediatric Dentist                | 90       | 4,000   |
| Corners Edge Butcher Shoppe      | 95       | 4,000   |
| Lieu's Peking Chinese Restaurant | 100      | 1,400   |
| Lieu's Peking Chinese Restaurant | 101      | 2,400   |
| Lieu's Peking Chinese Restaurant | 103      | 1,200   |
| Healthy Hair Boutique Salon      | 104      | 1,200   |
| Columbia Pub                     | 105      | 7,200   |
| The Stop                         | 106      | 1,750   |
| CT Wireless                      | 107      | 1,750   |
| Big Lots                         | 108      | 30,625  |
| Enterprise Rent-A-Car            | 109      | 1,400   |
| Q Nails                          | 110      | 1,400   |
| Acceptance Insurance, Inc.       | 111      | 1,400   |
| WNB Café                         | 112      | 2,800   |
| AVAILABLE                        | 114      | 1,800   |
| World Finance                    | 116      | 1,200   |
| AVAILABLE                        | 117      | 1,200   |
| My Eye Doctor                    | 118      | 1,800   |
| AVAILABLE                        | 120      | 1,200   |
| AVAILABLE                        | 121      | 1,200   |
| Sunset Finance                   | 122      | 1,500   |