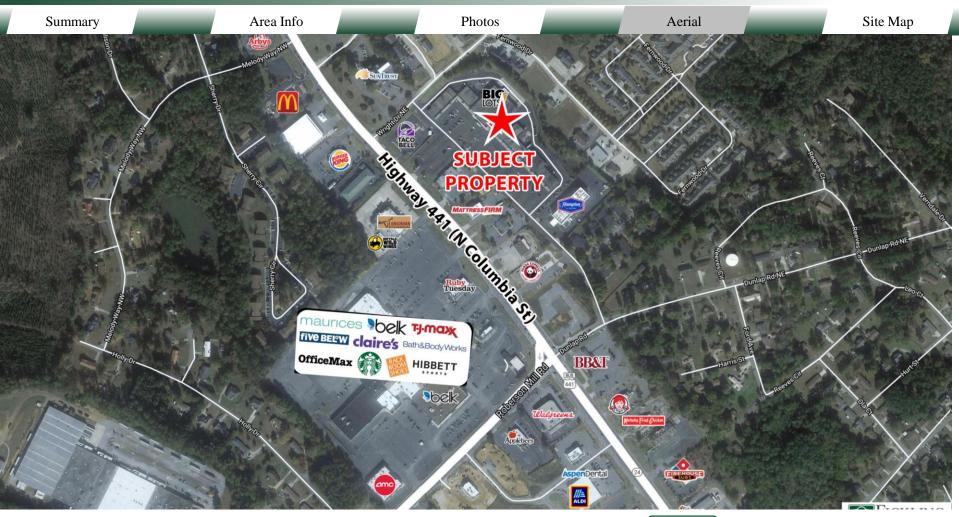

Suite 117 – 1,200 SF Suite 120 – 1,200 SF Suite 121 – 1,200 SF

Big Lots (30,625 SF)

36,000 Vehicles Per Day

## NOTES

Ideal location for office, retail, restaurant, fitness, or medical use. Center has a great tenant mix. Shopping center is located on a heavily traveled retail corridor, directly across from the Milledgeville Mall, with Belk, TJ Maxx, OfficeMax, Longhorn Steakhouse, Starbucks, and Ruby Tuesday.

#### NEIGHBORS

Surrounding neighbors include Walgreens, Panda Express, Chipotle, Buffalo Wild Wings, Popeyes, Walmart, Lowe's, Hobby Lobby, PetSmart, Tractor Supply, Hibbett Sports, Food Depot, Ross, and many more retailers, restaurants, and businesses.