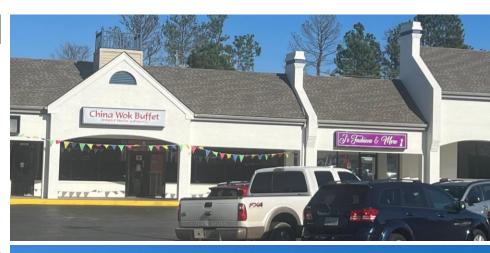

#### NEIGHBORS

Surrounding neighbors include Walgreens, Panda Express, Chipotle, Buffalo Wild Wings, Popeyes, Walmart, Lowe's, Hobby Lobby, PetSmart, Tractor Supply, Hibbett Sports, Food Depot, Ross, and many more retailers, restaurants, and businesses.