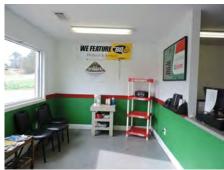

## 8589 Highway 16 West · Monticello, GA

**Bldg Size:** 2,140 sf

**Service Bays:** 3 (2 drive-thru, 1 drive-in)

**Restrooms:** 2

Lot Size: 0.33 acres

**Built:** 2007

Zoning: Commercial

Utilities: All utilities available—water & sewer

## **Equipment List**

Coffee pot, table & chairs in customer waiting area

Office—Counter & work area desk & chair

Oil Service Area: upper level

7 fluid dispensers

Tire rotation machine

2 tire changing machines