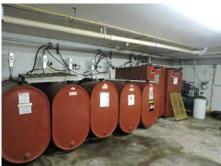

Balance machine

Alignment machine

Hand tools/misc.

Shelving

Lift

Oil Service Area: pit (below)

Oil storage system

Oil collection system (sliding)

Oil waste containers

Dispensing systems for bulk coolant

Dispensing systems for bulk windshield washing solution

Air compressor Oil heater Exhaust system

| 2016 DEMOGRAPHICS    |          |          |          |
|----------------------|----------|----------|----------|
|                      | 1 Mile   | 3 Mile   | 5 Mile   |
| Population           | 1,313    | 3,500    | 4,457    |
| Median Age           | 40.2     | 40.2     | 40.5     |
| Average HH<br>Income | \$43,750 | \$47,030 | \$48,081 |