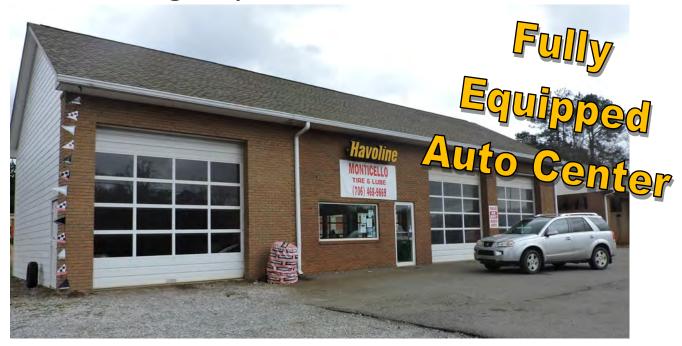

## 8589 Highway 16 West · Monticello, GA

**Bldg Size:** 2,140 sf

**Service Bays:** 3 (2 drive-thru, 1 drive-in)

**Restrooms:** 2

Lot Size: 0.33 acres

**Built:** 2007

Zoning: Commercial

Utilities: All utilities available—water & sewer

**Traffic:**  $\pm 7,500$  vehicles per day

**Property Taxes:** \$4,200

**Notes:** Property is located 1 mile from downtown Monticello. Neighbors include

Dairy Queen, Piedmont Academy, and County Offices.

Additional land is available

Partial equipment list on back (complete list available upon request)

Currently there is a month to month tenant in facility.

Contact Trip Wilhoit, CCIM, ALC or Patty Burns, CCIM, ALC 478-746-9421