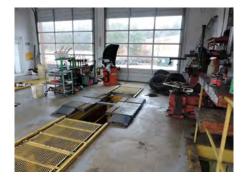

## **Equipment List**

Coffee pot, table & chairs in customer waiting area

Office—Counter & work area desk & chair

Oil Service Area: upper level

7 fluid dispensers

Tire rotation machine

2 tire changing machines

Balance machine

Alignment machine

Hand tools/misc.

Shelving

Lift

Oil Service Area: pit (below)

Oil storage system

Oil collection system (sliding)

Oil waste containers

Dispensing systems for bulk coolant

Dispensing systems for bulk windshield washing solution

Air compressor Oil heater Exhaust system

| 2016 DEMOGRAPHICS    |          |          |          |
|----------------------|----------|----------|----------|
|                      | 1 Mile   | 3 Mile   | 5 Mile   |
| Population           | 1,313    | 3,500    | 4,457    |
| Median Age           | 40.2     | 40.2     | 40.5     |
| Average HH<br>Income | \$43,750 | \$47,030 | \$48,081 |