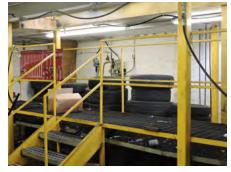

## **Equipment List**

Coffee pot, table & chairs in customer waiting area

Office—Counter & work area desk & chair

Oil Service Area: upper level

7 fluid dispensers

Tire rotation machine

2 tire changing machines

Balance machine

Alignment machine

Hand tools/misc.

Shelving

Lift

Oil Service Area: pit (below)

Oil storage system

Oil collection system (sliding)