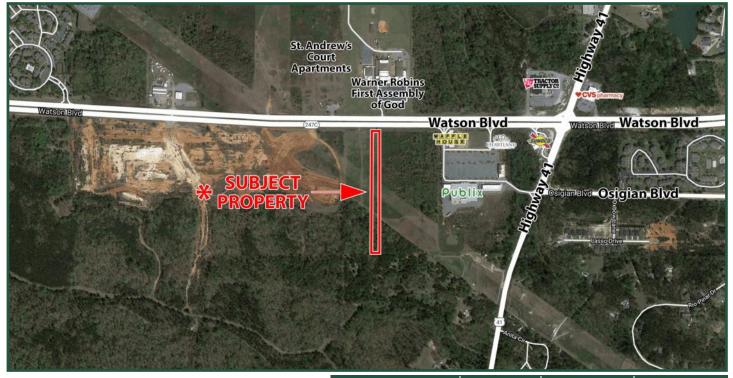

Description: Property fronts Highway 247 Connector (Watson Boulevard) with 100' of

frontage. The property is flat and has a power line running through the rear portion of the property. See Exhibit A for details. Lot is approximately 600'

deep between Highway 247 Connector and the power line easement.

Location: Property is located just west of the Publix on Highway 247 Connector at

Highway 41.