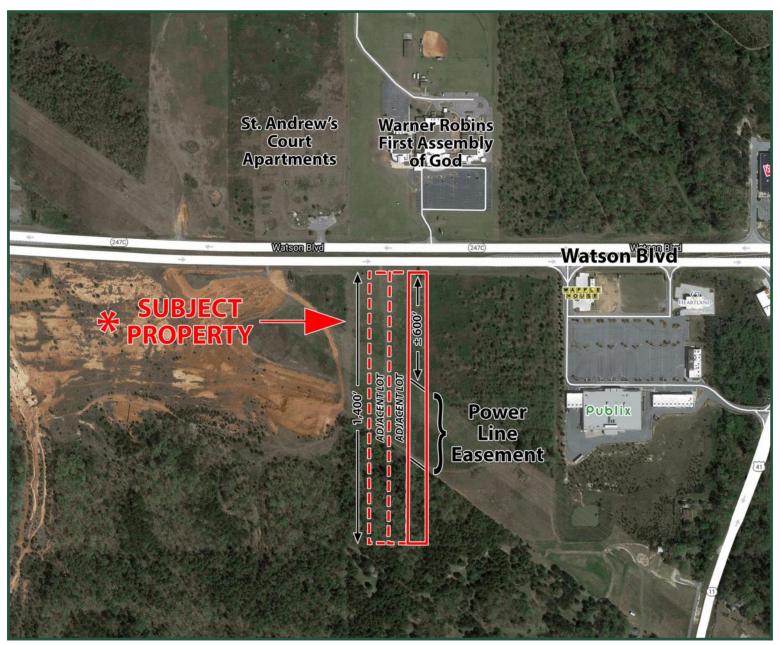

Description: Property fronts Highway 247 Connector (Watson Boulevard) with 100' of

frontage. The property is flat and has a power line running through the rear portion of the property. See Exhibit A for details. Lot is approximately 600'

deep between Highway 247 Connector and the power line easement.

Location: Property is located just west of the Publix on Highway 247 Connector at

Highway 41.

## **EXHIBIT A**

Three lots adjacent to each other, can be combined for 9.63 AC.

FOR MORE INFORMATION CONTACT

**Trip Wilhoit, CCIM, ALC** 478-746-9421 (O) 478-960-4080 (C) trip@fickling.com

Patty Burns, CCIM, ALC 478-746-9421 (O) 478-951-5100 (C) patty@fickling.com