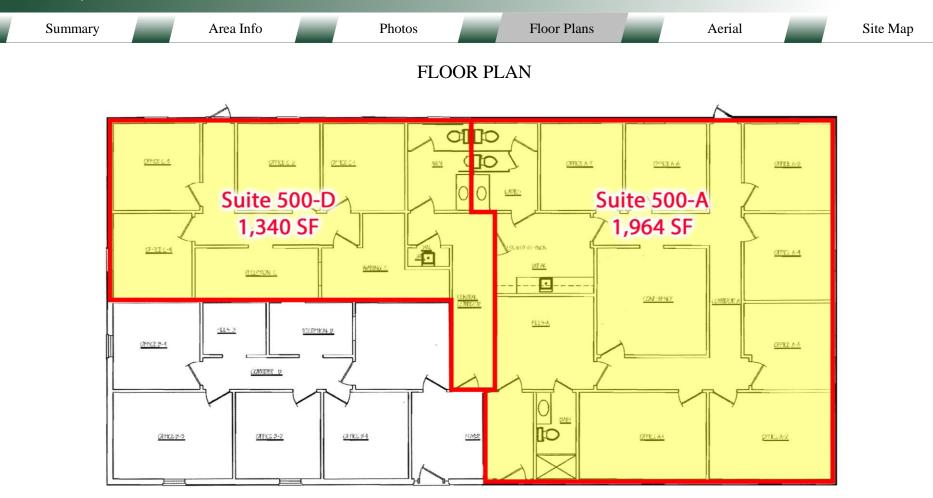

CONTACT

Paul Laneback 478-746-9421 Office 478-361-3190 Cell planeback@fickling.com

577 Mulberry St, Suite 1100 Macon, GA 31201 478.746.9421 Office https://commercial.fickling.com

| Summary              | Area Info Photos                                         | Floor Plans       | Aerial    |           | Site Map   |
|----------------------|----------------------------------------------------------|-------------------|-----------|-----------|------------|
| PROPERTY INFORMATION |                                                          |                   |           |           |            |
| BUILDING             |                                                          | SITE              |           |           |            |
| Property             | 125 Plantation Centre Drive S, Bldg 500                  | Site Size:        |           |           | 0.15 Acres |
| Address:             | Macon, GA 31210                                          | Parcel ID:        |           |           | I005-0512  |
| Year Built:          | 2000                                                     | County:           |           |           | Bibb       |
| Total Size:          | 4,232 SF                                                 | Zoning:           |           |           | PDM        |
| Available:           | Available 9/1/25 - Suite A: 1,964 SF                     | C C               |           |           |            |
|                      | Suite D: 1,340 SF<br>Suites can be combined for 3,304 SF | Demographics 2024 | 1 Mile    | 3 Miles   | 5 Miles    |
| Utilities:           | All necessary available (no gas)                         | Population        | 4,886     | 21,273    | 60,996     |
| Parking:             | Ample, paved                                             | -                 |           |           | ,          |
| Traffic Count:       | Zebulon Road - 28,300 VPD                                | Avg HH Income     | \$116,385 | \$140,228 | \$119,948  |
|                      | Peake Road - 7,560 VPD                                   | Median Age        | 40.1      | 40.8      | 38.4       |
|                      |                                                          |                   |           |           |            |