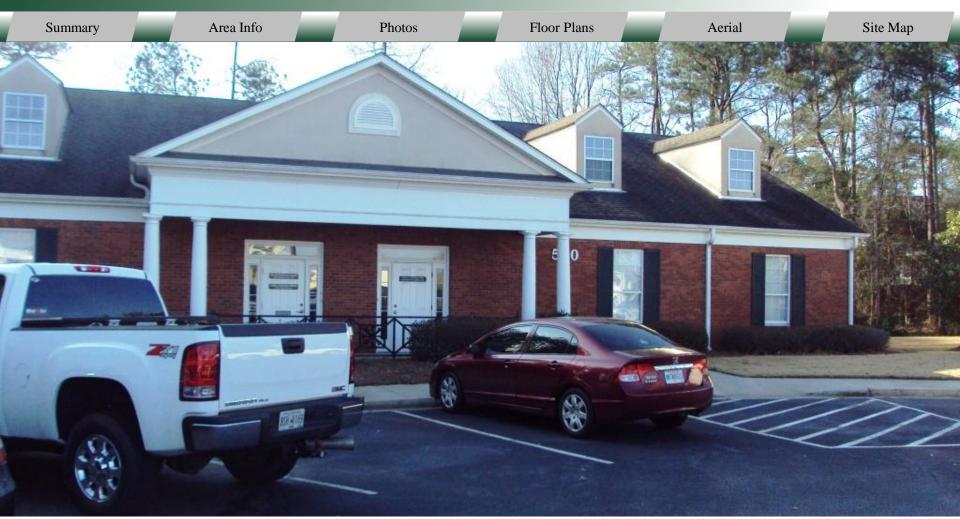

CONTACT

Paul Laneback 478-746-9421 Office 478-361-3190 Cell planeback@fickling.com

577 Mulberry St, Suite 1100 Macon, GA 31201 478.746.9421 Office https://commercial.fickling.com

| Summary              | Area Info Photos                                         | Floor Plans       | Aerial    |           | Site Map   |
|----------------------|----------------------------------------------------------|-------------------|-----------|-----------|------------|
| PROPERTY INFORMATION |                                                          |                   |           |           |            |
| BUILDING             |                                                          | SITE              |           |           |            |
| Property             | 125 Plantation Centre Drive S, Bldg 500                  | Site Size:        |           |           | 0.15 Acres |
| Address:             | Macon, GA 31210                                          | Parcel ID:        |           |           | I005-0512  |
| Year Built:          | 2000                                                     | County:           |           |           | Bibb       |
| Total Size:          | 4,232 SF                                                 | Zoning:           |           |           | PDM        |
| Available:           | Available 9/1/25 - Suite A: 1,964 SF                     | C C               |           |           |            |
|                      | Suite D: 1,340 SF<br>Suites can be combined for 3,304 SF | Demographics 2024 | 1 Mile    | 3 Miles   | 5 Miles    |
| Utilities:           | All necessary available (no gas)                         | Population        | 4,886     | 21,273    | 60,996     |
| Parking:             | Ample, paved                                             | -                 |           |           | ,          |
| Traffic Count:       | Zebulon Road - 28,300 VPD                                | Avg HH Income     | \$116,385 | \$140,228 | \$119,948  |
|                      | Peake Road - 7,560 VPD                                   | Median Age        | 40.1      | 40.8      | 38.4       |
|                      |                                                          |                   |           |           |            |