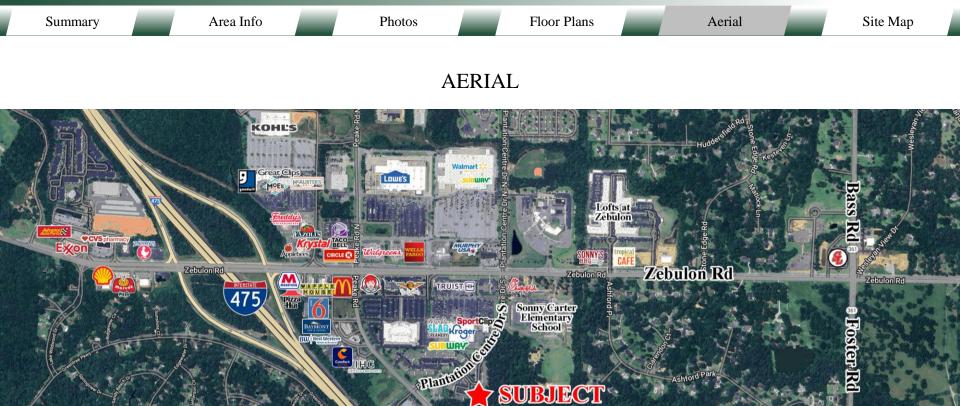

CONTACT

Paul Laneback 478-746-9421 Office 478-361-3190 Cell planeback@fickling.com

577 Mulberry St, Suite 1100 Macon, GA 31201 478.746.9421 Office https://commercial.fickling.com

| Summary              | Area Info Photos                                         | Floor Plans       | Aerial    |           | Site Map   |
|----------------------|----------------------------------------------------------|-------------------|-----------|-----------|------------|
| PROPERTY INFORMATION |                                                          |                   |           |           |            |
| BUILDING             |                                                          | SITE              |           |           |            |
| Property             | 125 Plantation Centre Drive S, Bldg 500                  | Site Size:        |           |           | 0.15 Acres |
| Address:             | Macon, GA 31210                                          | Parcel ID:        |           |           | I005-0512  |
| Year Built:          | 2000                                                     | County:           |           |           | Bibb       |
| Total Size:          | 4,232 SF                                                 | Zoning:           |           |           | PDM        |
| Available:           | Available 9/1/25 - Suite A: 1,964 SF                     | C C               |           |           |            |
|                      | Suite D: 1,340 SF<br>Suites can be combined for 3,304 SF | Demographics 2024 | 1 Mile    | 3 Miles   | 5 Miles    |
| Utilities:           | All necessary available (no gas)                         | Population        | 4,886     | 21,273    | 60,996     |
| Parking:             | Ample, paved                                             | -                 |           |           | ,          |
| Traffic Count:       | Zebulon Road - 28,300 VPD                                | Avg HH Income     | \$116,385 | \$140,228 | \$119,948  |
|                      | Peake Road - 7,560 VPD                                   | Median Age        | 40.1      | 40.8      | 38.4       |
|                      |                                                          |                   |           |           |            |