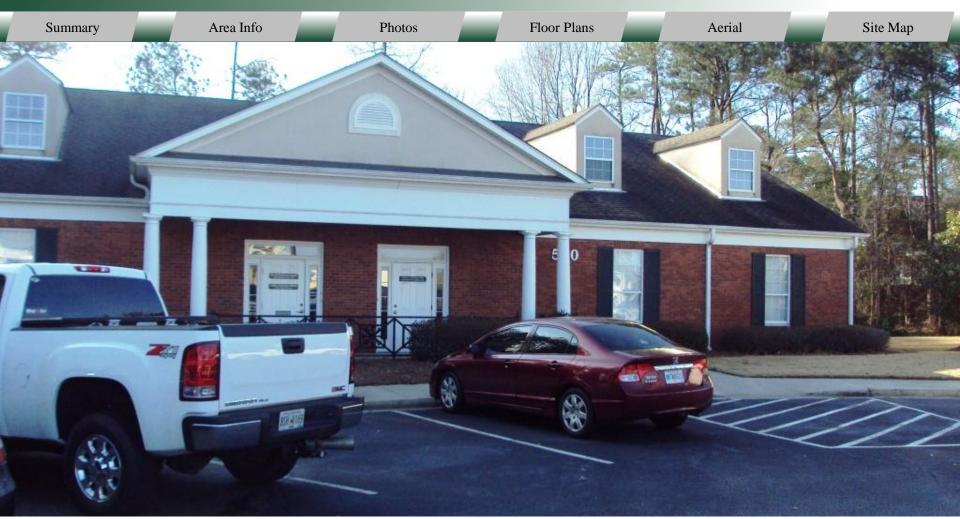

CONTACT

Paul Laneback 478-746-9421 Office 478-361-3190 Cell planeback@fickling.com

577 Mulberry St, Suite 1100 Macon, GA 31201 478.746.9421 Office https://commercial.fickling.com

| Summary              | Area Info                                           | Photos        |         | Floor Plans       |     | Aerial    |           | Site Map   |
|----------------------|-----------------------------------------------------|---------------|---------|-------------------|-----|-----------|-----------|------------|
| PROPERTY INFORMATION |                                                     |               |         |                   |     |           |           |            |
| BUILDING             |                                                     |               |         | SITE              |     |           |           |            |
| Property Address:    | 125 Plantation Centre Drive S                       |               |         | Site Size:        |     |           |           | 0.15 Acres |
|                      | Building 500<br>Macon, GA 31210                     |               |         | Parcel ID:        |     |           |           | I005-0512  |
| Year Built:          |                                                     |               | County: |                   |     |           | Bibb      |            |
| Total Size:          |                                                     |               | Zoning: |                   |     |           |           |            |
| Available:           | Suite                                               | D: 1,340 SF   |         |                   |     |           |           |            |
| Utilities:           | All necessary avail                                 | able (no gas) |         | Demograph<br>2024 | ics | 1 Mile    | 3 Miles   | 5 Miles    |
| Parking:             | A                                                   | mple, paved   |         | Population        |     | 4,886     | 21,273    | 60,996     |
| Traffic Count:       | Zebulon Road - 28,300 VPD<br>Peake Road - 7,560 VPD |               |         | Avg HH Inco       | ome | \$116,385 | \$140,228 | \$119,948  |
|                      |                                                     |               |         | Median Age        |     | 40.1      | 40.8      | 38.4       |

#### SPACE & BUILDING NOTES

Suite D in building 500 is now available! Space is 1,340 SF, and has reception area, waiting area, four offices, small break area, and a 3-fixture restroom. Hallway would be ideal for file storage or additional waiting area. Building is located in a condo-style office park situated on 3.56 Acres with shared parking.