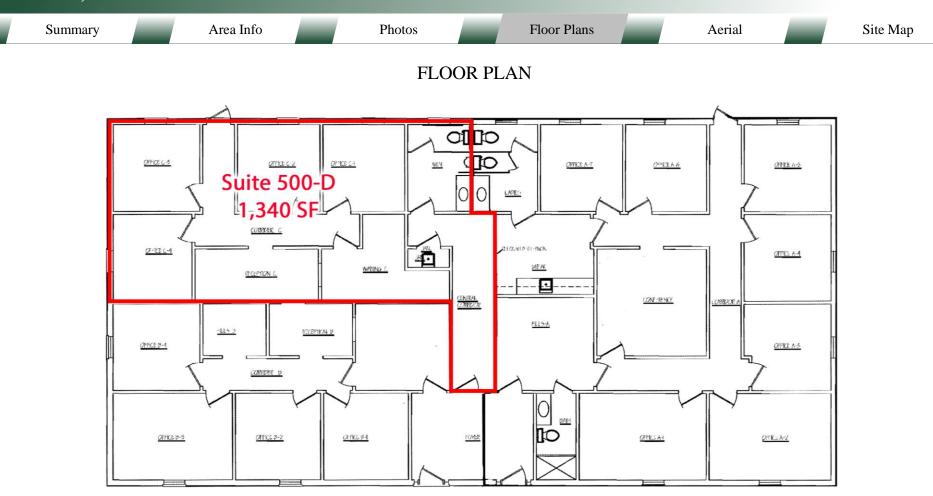

#### SPACE & BUILDING NOTES

Suite D in building 500 is now available! Space is 1,340 SF, and has reception area, waiting area, four offices, small break area, and a 3-fixture restroom. Hallway would be ideal for file storage or additional waiting area. Building is located in a condo-style office park situated on 3.56 Acres with shared parking.