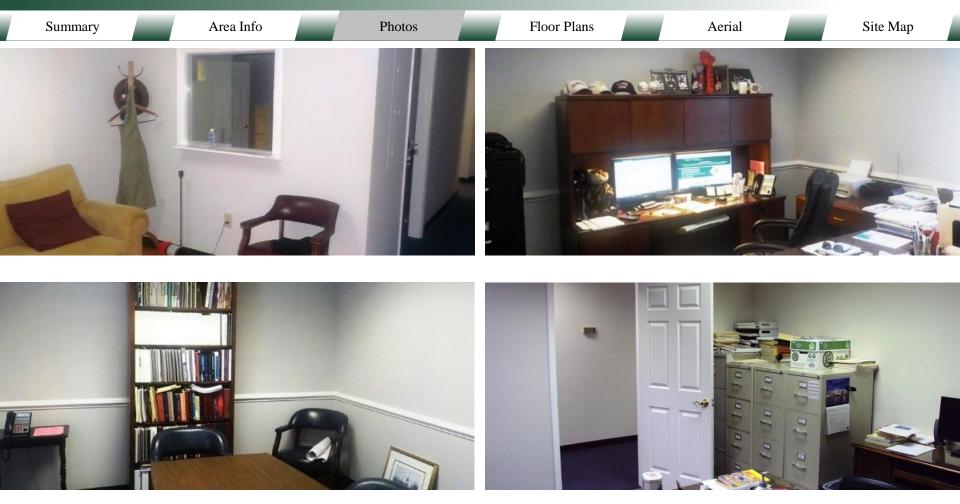

Photos

#### SPACE & BUILDING NOTES

Suite D in building 500 is now available! Space is 1,340 SF, and has reception area, waiting area, four offices, small break area, and a 3-fixture restroom. Hallway would be ideal for file storage or additional waiting area. Building is located in a condo-style office park situated on 3.56 Acres with shared parking.