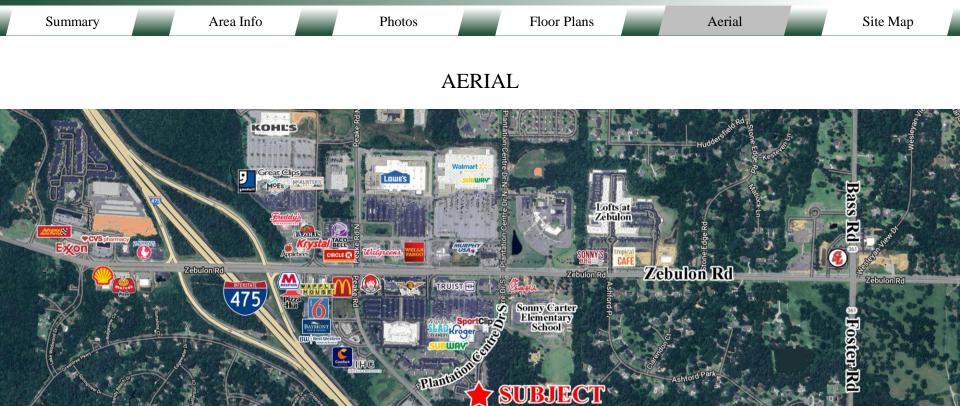

#### LOCATION

Located in Plantation Centre I, with easy access to Peake Road, Zebulon Road, and I-475. Nearby businesses in the area include Kroger, Walmart, Lowe's, Kohl's, Amstar The Grand cinema, Chick-fil-A, Buffalo's Café, iStorage, ESG Operations, Lisenby Orthodontics, and Plantation Centre Animal Hospital. Nearby schools include Sonny Carter Elementary School, First Presbyterian Day School, and Stratford Academy. There are many other retail, restaurant, and office establishments in the area as well.