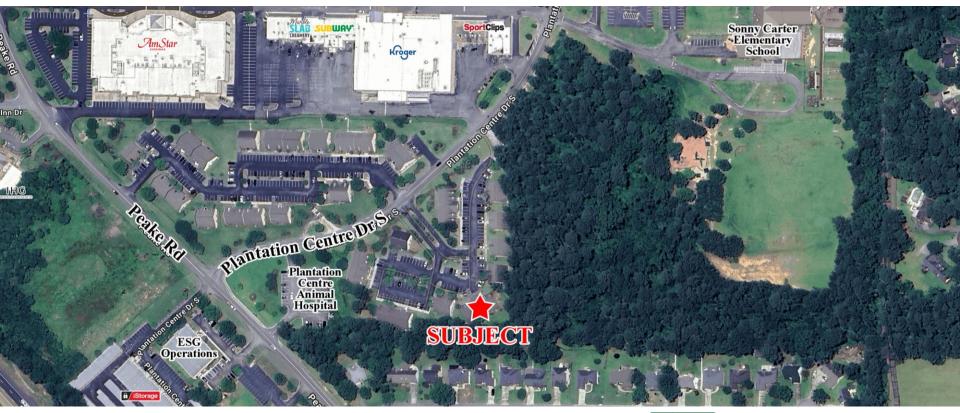

#### LOCATION

Located in Plantation Centre I, with easy access to Peake Road, Zebulon Road, and I-475. Nearby businesses in the area include Kroger, Walmart, Lowe's, Kohl's, Amstar The Grand cinema, Chick-fil-A, Buffalo's Café, iStorage, ESG Operations, Lisenby Orthodontics, and Plantation Centre Animal Hospital. Nearby schools include Sonny Carter Elementary School, First Presbyterian Day School, and Stratford Academy. There are many other retail, restaurant, and office establishments in the area as well.