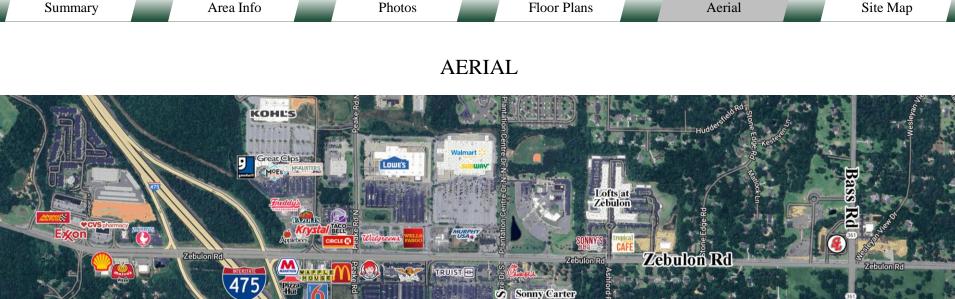

#### LOCATION

Located in Plantation Centre I, with easy access to Peake Road, Zebulon Road, and I-475. Nearby businesses in the area include Kroger, Walmart, Lowe's, Kohl's, Amstar The Grand cinema, Chick-fil-A, Buffalo's Café, iStorage, ESG Operations, Lisenby Orthodontics, and Plantation Centre Animal Hospital. Nearby schools include Sonny Carter Elementary School, First Presbyterian Day School, and Stratford Academy. There are many other retail, restaurant, and office establishments in the area as well.