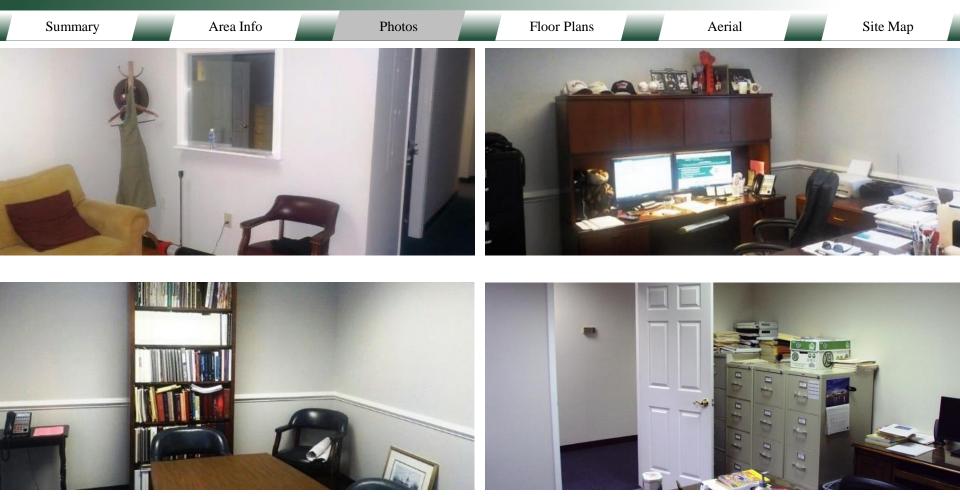

Photos

#### SPACE & BUILDING NOTES

Suite D in building 500 will be available January 1, 2025. Space is 1,340 SF, and has reception area, waiting area, four offices, small break area, and a 3-fixture restroom. Hallway would be ideal for file storage or additional waiting area. Building is located in a condo-style office park situated on 3.56 Acres with shared parking.