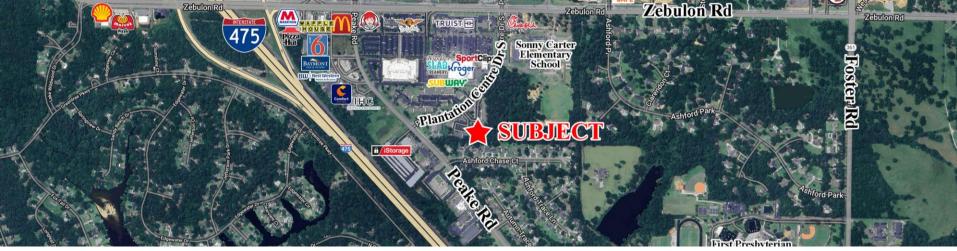

#### LOCATION

Located in Plantation Centre I, with easy access to Peake Road, Zebulon Road, and I-475. Nearby businesses in the area include Kroger, Walmart, Lowe's, Kohl's, Amstar The Grand cinema, Chick-fil-A, Buffalo's Café, iStorage, ESG Operations, Lisenby Orthodontics, and Plantation Centre Animal Hospital. Nearby schools include Sonny Carter Elementary School, First Presbyterian Day School, and Stratford Academy. There are many other retail, restaurant, and office establishments in the area as well.