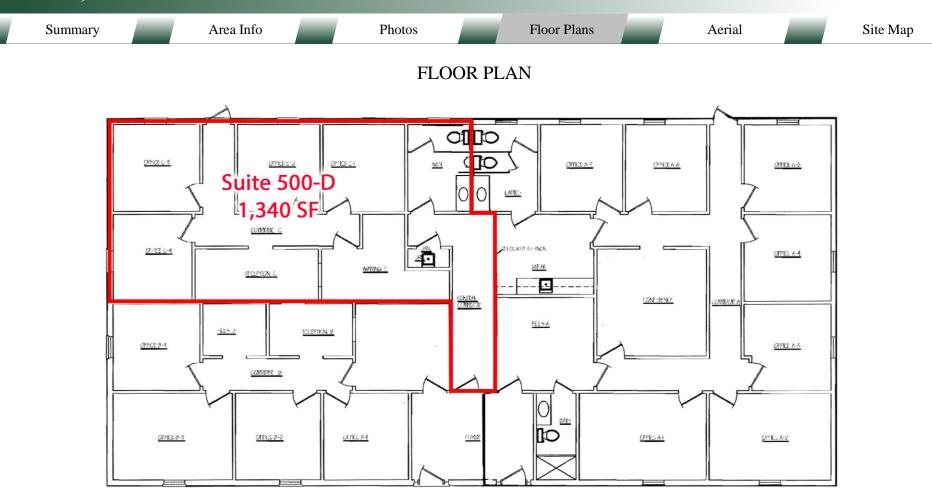

#### SPACE & BUILDING NOTES

Suite D in building 500 will be available January 1, 2025. Space is 1,340 SF, and has reception area, waiting area, four offices, small break area, and a 3-fixture restroom. Hallway would be ideal for file storage or additional waiting area. Building is located in a condo-style office park situated on 3.56 Acres with shared parking.