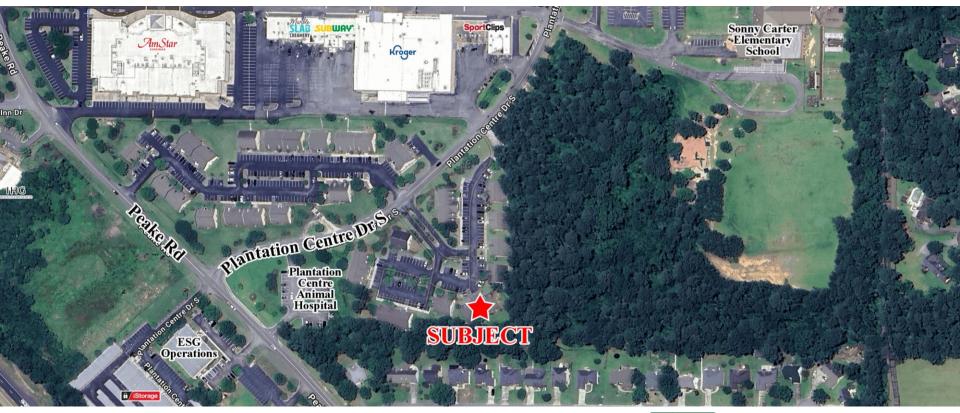

#### SPACE & BUILDING NOTES

Suite D in building 500 will be available January 1, 2025. Space is 1,340 SF, and has reception area, waiting area, four offices, small break area, and a 3-fixture restroom. Hallway would be ideal for file storage or additional waiting area. Building is located in a condo-style office park situated on 3.56 Acres with shared parking.

#### LOCATION

Located in Plantation Centre I, with easy access to Peake Road, Zebulon Road, and I-475. Nearby businesses in the area include Kroger, Walmart, Lowe's, Kohl's, Amstar The Grand cinema, Chick-fil-A, Buffalo's Café, iStorage, ESG Operations, Lisenby Orthodontics, and Plantation Centre Animal Hospital. Nearby schools include Sonny Carter Elementary School, First Presbyterian Day School, and Stratford Academy. There are many other retail, restaurant, and office establishments in the area as well.